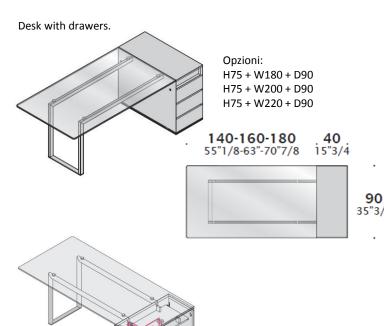

### **DIMENSIONS**

Desk with side compartment.

Options:

H75 + W140 + D80

H75 + W160 + D80

H75 + W180 + D80

**120-140-160 20** 47"1/4-55"1/8-63" 7"7/8

**ELECTRIFICATION.** 

**80** 31"1/2