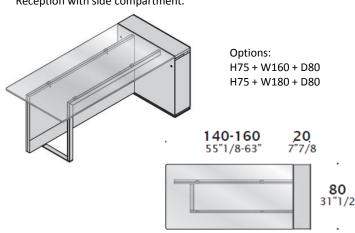

Side compartment/drawers structure:

The structure is made of wood particles, Veneer or Time coated.

Drawers and hinged doors are equipped with locks. Locks are positioned in the internal side panel of the storage units or in the hinged door.

Modesty panel: it is made of wood particles, Veneer or Time coated.

Legs: metal tubular structure in satin Nickel.

## **FINISHES**

### Top:

Clear Glass.

Back-lacquered etched glass: White, Silver, Titanio, Brown, Alfa Red.

# **Drawers/storage units structure:**

Veneer: Magnolia, White Colour Fir, Nuvola stained Oak, Natural Oak 2016, American Walnut, Eucalyptus, Wengè, Zebrano Brown, Ebano.

Time.

Modesty panel: veneer (same veneers as the top) or Time.

Legs: Nickel varnished metal.



### **DIMENSIONS**

Reception with side compartment.