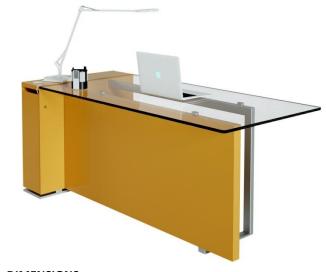

### **Product: DESK**

*Deck Glass* is an extremely plain and simple version of the executive *Deck* designed by Jorge Pensi. The version has tops in glass that enhance the satin Nickel structure.

The wiring system goes through a specific technical compartment, located in the side drawer. *Deck Glass* can be used as a small rectangular or round H75 (29"1/2) table.

Deck Glass top and structure, as well as Frame storage units, are perfect for meeting or sharing work places in which different devices for online meeting are used.