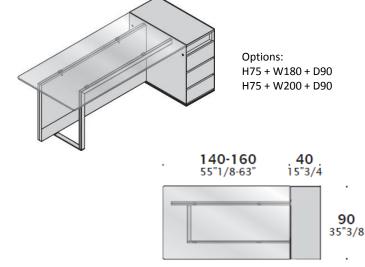

### **DIMENSIONS**

Desk with side compartment.

Options:

H75 + W140 + D80

H75 + W160 + D80

H75 + W180 + D80

**120-140-160 20** 47"1/4-55"1/8-63" 7"7/8

**ELECTRIFICATION.** 