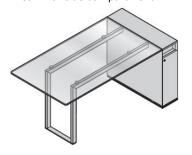

### **DIMENSIONS**

Desk with side compartment.

Options:

H75 + W140 + D80

H75 + W160 + D80

H75 + W180 + D80

**120-140-160 20** 47"1/4-55"1/8-63" 7"7/8

**ELECTRIFICATION.** 

# Side compartment/drawers structure:

The structure is made of wood particles, Veneer or Time coated.

Drawers and hinged doors are equipped with locks. Locks are positioned in the internal side panel of the storage units or in the hinged door.

**Legs:** metal tubular structure in satin Nickel.