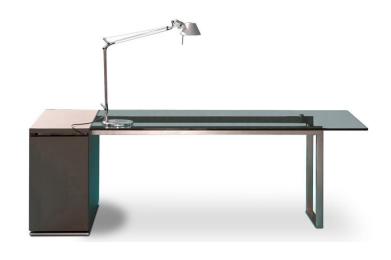

### **Product: DESK**

*Deck Glass* is an extremely plain and simple version of the executive *Deck* designed by Jorge Pensi. The version has tops in glass that enhance the satin Nickel structure.

The wiring system goes through a specific technical compartment, located in the side drawer. *Deck Glass* can be used as a small rectangular or round H75 (29"1/2) table.

Deck Glass top and structure, as well as Frame storage units, are perfect for meeting or sharing work places in which different devices for online meeting are used.

**Legs:** metal tubular structure in satin Nickel.

### Top:

**Glass:** the tops are made with clear glass 15 mm (5/8) thick.

Back-lacquered etched glass.