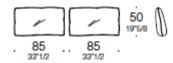

e, on which the spring system (consisting of metal frames and elastic webbing) rests is made of multilayer beech and poplar wood. The padding in the seat and back cushions is made of expanded density-differentiated polyurethane and is covered with high quality down feathers that have been sterilized, sanitized and treated to be hypoallergenic. Upholstery is available in completely removable fabric or in non-removable leather (extra heavy leather, and deep shine leather). The highest expression of the collection is the leather version in which all the perimeter seams are live-cut worked, thanks to the use of thickened leathers.











**Dormeuse** 













# Cuscini schienale (obbligatori) per moduli con seduta L90





# Cuscini schienale (obbligatori) per moduli con seduta L110



### Coppia cuscini schienale angolo (obbligatori)







### Cuscini ornamentali facoltativi

### **FINISHES:**

**Home Collection** 

Fabric Cat. F, G, H, L, M, Ecoleather, Leather, Extra Leather and Super Leather

# CARESSE Design Alessandro Dalla Pozza

# ESTEL

### **ARTICLE: POUF**

Modular sofa system offering numerous size variations, with a soft and inviting look and a great comfort with carefully designed seat which allows a posture more sustained soft but balanced. The back cushions, available in various sizes, allow different positions for relaxing.

### **TECHNICAL CHARACTERISTICS**

The load-bearing structure, on which the spring system (consisting of metal frames and elastic webbing) rests is made of multilayer beech and poplar wood. The padding in the seat and back cushion