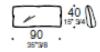

available in various sizes, allow different positions for relaxing.

### **TECHNICAL CHARACTERISTICS**

The load-bearing structure, on which the spring system (consisting of metal frames and elastic webbing) rests is made of multilayer beech and poplar wood. The padding in the seat and back cushions is made of expanded density-differentiated polyurethane and is covered with high quality down feathers that have been sterilized, sanitized and treated to be hypoallergenic. Upholstery is available in completely removable fabric or in non-removable leather (extra heavy leather, and deep shine leather). The highest expression of the collection is the leather version in which all the perimeter seams are live-cut worked, thanks to the use of thickened leathers.











**Dormeuse** 













# Cuscini schienale (obbligatori) per moduli con seduta L90





# Cuscini schienale (obbligatori) per moduli con seduta L110



### Coppia cuscini schienale angolo (obbligatori)







### Cuscini ornamentali facoltativi

### **FINISHES:**

**Home Collection** 

Fabric Cat. F, G, H, L, M, Ecoleather, Leather, Extra Leather and Super Leather

# CARESSE Design Alessandro Dalla Pozza

# ESTEL

### **ARTICLE: POUF**

Modular sofa system offering numerous size variations, with a soft and inviting look and a great comfort with carefully designed seat which allows a posture more sustained soft but balanced. The back cushions, available in various sizes, allow different positions for relaxing.

### **TECHNICAL CHARACTERISTICS**

The load-bearing structure, on which the spring system (consisting