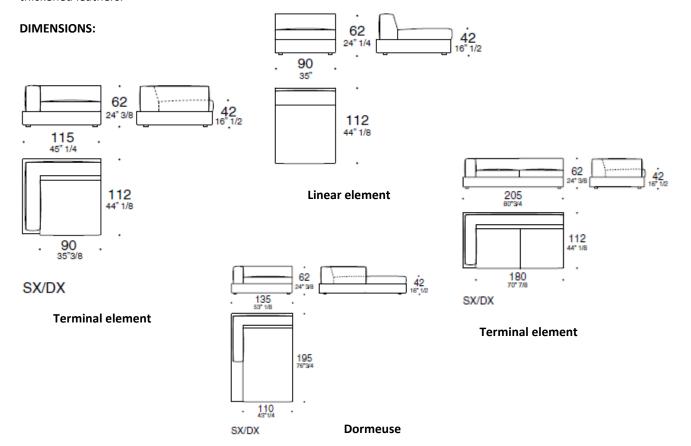

but balanced. The back cushions, available in various sizes, allow different positions for relaxing.

### **TECHNICAL CHARACTERISTICS**

The load-bearing structure, on which the spring system (consisting of metal frames and elastic webbing) rests is made of multilayer beech and poplar wood. The padding in the seat and back cushions is made of expanded density-differentiated polyurethane and is covered with high quality down feathers that have been sterilized, sanitized and treated to be hypoallergenic. Upholstery is available in completely removable fabric or in non-removable leather (extra heavy leather, and deep shine leather). The highest expression of the collection is the leather version in which all the perimeter seams are live-cut worked, thanks to the use of thickened leathers.











**Dormeuse** 













# Cuscini schienale (obbligatori) per moduli con seduta L90





# Cuscini schienale (obbligatori) per moduli con seduta L110



### Coppia cuscini schienale angolo (obbligatori)







### Cuscini ornamentali facoltativi

### **FINISHES:**

**Home Collection** 

Fabric Cat. F, G, H, L, M, Ecoleather, Leather, Extra Leather and Super Leather

# CARESSE Design Alessandro Dalla Pozza

# ESTEL

### **ARTICLE: POUF**

Modular sofa system offering numerous size variations, with a soft and inviting look and a great comfort with carefully designed seat which allows a posture more sustained soft but balanced. The back cushions, available in various sizes, allow different positions for relaxing.

### **TECHNICAL CHARACTERISTICS**

The load-bearing structure, on wh