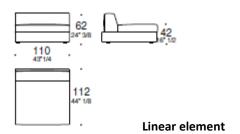

ions, available in various sizes, allow different positions for relaxing.

### **TECHNICAL CHARACTERISTICS**

The load-bearing structure, on which the spring system (consisting of metal frames and elastic webbing) rests is made of multilayer beech and poplar wood. The padding in the seat and back cushions is made of expanded density-differentiated polyurethane and is covered with high quality down feathers that have been sterilized, sanitized and treated to be hypoallergenic. Upholstery is available in completely removable fabric or in non-removable leather (extra heavy leather, and deep shine leather). The highest expression of the collection is the leather version in which all the perimeter seams are live-cut worked, thanks to the use of thickened leathers.











**Dormeuse** 













# Cuscini schienale (obbligatori) per moduli con seduta L90





# Cuscini schienale (obbligatori) per moduli con seduta L110



### Coppia cuscini schienale angolo (obbligatori)







### Cuscini ornamentali facoltativi

### **FINISHES:**

**Home Collection** 

Fabric Cat. F, G, H, L, M, Ecoleather, Leather, Extra Leather and Super Leather

# CARESSE Design Alessandro Dalla Pozza

# ESTEL

### **ARTICLE: POUF**

Modular sofa system offering numerous size variations, with a soft and inviting look and a great comfort with carefully designed seat which allows a posture more sustained soft but balanced. The back cushions, available in various sizes, allow different positions for relaxing.

### **TECHNICAL CHARACTERISTICS**

The load-bearing structure, on which the spring system (cons