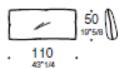

g.

### **TECHNICAL CHARACTERISTICS**

The load-bearing structure, on which the spring system (consisting of metal frames and elastic webbing) rests is made of multilayer beech and poplar wood. The padding in the seat and back cushions is made of expanded density-differentiated polyurethane and is covered with high quality down feathers that have been sterilized, sanitized and treated to be hypoallergenic. Upholstery is available in completely removable fabric or in non-removable leather (extra heavy leather, and deep shine leather). The highest expression of the collection is the leather version in which all the perimeter seams are live-cut worked, thanks to the use of thickened leathers.











**Dormeuse** 













# Cuscini schienale (obbligatori) per moduli con seduta L90





# Cuscini schienale (obbligatori) per moduli con seduta L110



### Coppia cuscini schienale angolo (obbligatori)







### Cuscini ornamentali facoltativi

### **FINISHES:**

**Home Collection** 

Fabric Cat. F, G, H, L, M, Ecoleather, Leather, Extra Leather and Super Leather

# CARESSE Design Alessandro Dalla Pozza

# ESTEL

### **ARTICLE: POUF**

Modular sofa system offering numerous size variations, with a soft and inviting look and a great comfort with carefully designed seat which allows a posture more sustained soft but balanced. The back cushions, available in various sizes, allow different positions for relaxing.

### **TECHNICAL CHARACTERISTICS**

The load-bearing structure, on which the spring system (consisting of metal frames and elastic webbing) rests is made of multilayer