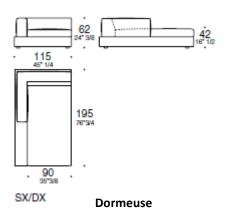

lanced. The back cushions, available in various sizes, allow different positions for relaxing.

### **TECHNICAL CHARACTERISTICS**

The load-bearing structure, on which the spring system (consisting of metal frames and elastic webbing) rests is made of multilayer beech and poplar wood. The padding in the seat and back cushions is made of expanded density-differentiated polyurethane and is covered with high quality down feathers that have been sterilized, sanitized and treated to be hypoallergenic. Upholstery is available in completely removable fabric or in non-removable leather (extra heavy leather, and deep shine leather). The highest expression of the collection is the leather version in which all the perimeter seams are live-cut worked, thanks to the use of thickened leathers.











**Dormeuse** 













# Cuscini schienale (obbligatori) per moduli con seduta L90





# Cuscini schienale (obbligatori) per moduli con seduta L110



### Coppia cuscini schienale angolo (obbligatori)







### Cuscini ornamentali facoltativi

### **FINISHES:**

**Home Collection** 

Fabric Cat. F, G, H, L, M, Ecoleather, Leather, Extra Leather and Super Leather

# CARESSE Design Alessandro Dalla Pozza

# ESTEL

### **ARTICLE: POUF**

Modular sofa system offering numerous size variations, with a soft and inviting look and a great comfort with carefully designed seat which allows a posture more sustained soft but balanced. The back cushions, available in various sizes, allow different positions for relaxing.

### **TECHNICAL CHARACTERISTICS**

The load-bearing structure, on which th