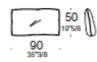

, available in various sizes, allow different positions for relaxing.

### **TECHNICAL CHARACTERISTICS**

The load-bearing structure, on which the spring system (consisting of metal frames and elastic webbing) rests is made of multilayer beech and poplar wood. The padding in the seat and back cushions is made of expanded density-differentiated polyurethane and is covered with high quality down feathers that have been sterilized, sanitized and treated to be hypoallergenic. Upholstery is available in completely removable fabric or in non-removable leather (extra heavy leather, and deep shine leather). The highest expression of the collection is the leather version in which all the perimeter seams are live-cut worked, thanks to the use of thickened leathers.











**Dormeuse** 













# Cuscini schienale (obbligatori) per moduli con seduta L90





# Cuscini schienale (obbligatori) per moduli con seduta L110



### Coppia cuscini schienale angolo (obbligatori)







### Cuscini ornamentali facoltativi

### **FINISHES:**

**Home Collection** 

Fabric Cat. F, G, H, L, M, Ecoleather, Leather, Extra Leather and Super Leather

# CARESSE Design Alessandro Dalla Pozza

# ESTEL

### **ARTICLE: POUF**

Modular sofa system offering numerous size variations, with a soft and inviting look and a great comfort with carefully designed seat which allows a posture more sustained soft but balanced. The back cushions, available in various sizes, allow different positions for relaxing.

### **TECHNICAL CHARACTERISTICS**

The load-bearing structure, on which the spring system (consisti