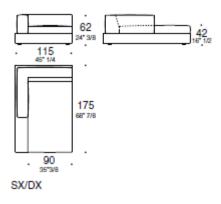

balanced. The back cushions, available in various sizes, allow different positions for relaxing.

### **TECHNICAL CHARACTERISTICS**

The load-bearing structure, on which the spring system (consisting of metal frames and elastic webbing) rests is made of multilayer beech and poplar wood. The padding in the seat and back cushions is made of expanded density-differentiated polyurethane and is covered with high quality down feathers that have been sterilized, sanitized and treated to be hypoallergenic. Upholstery is available in completely removable fabric or in non-removable leather (extra heavy leather, and deep shine leather). The highest expression of the collection is the leather version in which all the perimeter seams are live-cut worked, thanks to the use of thickened leathers.











**Dormeuse** 













# Cuscini schienale (obbligatori) per moduli con seduta L90





# Cuscini schienale (obbligatori) per moduli con seduta L110



### Coppia cuscini schienale angolo (obbligatori)







### Cuscini ornamentali facoltativi

### **FINISHES:**

**Home Collection** 

Fabric Cat. F, G, H, L, M, Ecoleather, Leather, Extra Leather and Super Leather

# CARESSE Design Alessandro Dalla Pozza

# ESTEL

### **ARTICLE: POUF**

Modular sofa system offering numerous size variations, with a soft and inviting look and a great comfort with carefully designed seat which allows a posture more sustained soft but balanced. The back cushions, available in various sizes, allow different positions for relaxing.

### **TECHNICAL CHARACTERISTICS**

The load-bearing structure, on which