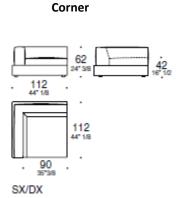

shions, available in various sizes, allow different positions for relaxing.

### **TECHNICAL CHARACTERISTICS**

The load-bearing structure, on which the spring system (consisting of metal frames and elastic webbing) rests is made of multilayer beech and poplar wood. The padding in the seat and back cushions is made of expanded density-differentiated polyurethane and is covered with high quality down feathers that have been sterilized, sanitized and treated to be hypoallergenic. Upholstery is available in completely removable fabric or in non-removable leather (extra heavy leather, and deep shine leather). The highest expression of the collection is the leather version in which all the perimeter seams are live-cut worked, thanks to the use of thickened leathers.











**Dormeuse** 













# Cuscini schienale (obbligatori) per moduli con seduta L90





# Cuscini schienale (obbligatori) per moduli con seduta L110



### Coppia cuscini schienale angolo (obbligatori)







### Cuscini ornamentali facoltativi

### **FINISHES:**

**Home Collection** 

Fabric Cat. F, G, H, L, M, Ecoleather, Leather, Extra Leather and Super Leather

# CARESSE Design Alessandro Dalla Pozza

# ESTEL

### **ARTICLE: POUF**

Modular sofa system offering numerous size variations, with a soft and inviting look and a great comfort with carefully designed seat which allows a posture more sustained soft but balanced. The back cushions, available in various sizes, allow different positions for relaxing.

### **TECHNICAL CHARACTERISTICS**

The load-bearing structure, on which the spring system (co