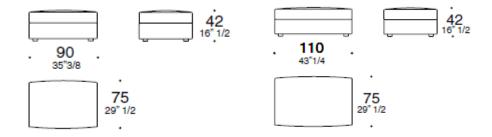

k cushions, available in various sizes, allow different positions for relaxing.

### **TECHNICAL CHARACTERISTICS**

The load-bearing structure, on which the spring system (consisting of metal frames and elastic webbing) rests is made of multilayer beech and poplar wood. The padding in the seat and back cushions is made of expanded density-differentiated polyurethane and is covered with high quality down feathers that have been sterilized, sanitized and treated to be hypoallergenic. Upholstery is available in completely removable fabric or in non-removable leather (extra heavy leather, and deep shine leather). The highest expression of the collection is the leather version in which all the perimeter

seams are live-cut worked, thanks to the use of

### **DIMENSIONS:**

thickened leathers.



#### **FINISHES:**

**Home Collection** 

Fabric Cat. F, G, H, L, M, Ecoleather, Leather, Extra Leather and Super Leather



### **ARTICLE: SOFA**

Comfortable sofa bed with a soft seat, back cushions and structure are coated with feather.

### **TECHNICAL CHARACTERISTICS**

The load-bearing structure is in beech and poplar wood with a metal bed base inside. The upholstery of the seat cushions and backrests is in differentiated density polyurethane foam, all covered by high quality feathers. Front opening by folding the seat and rolling the mechanism forward. Self-storing seat and back cushions.

Electro-welded steel net. Innerspring 12cm mattress l160xp190 cm. The covering is available in all fabrics and leathers. Maximum expression in leather version, with live - seams. Removable fabri