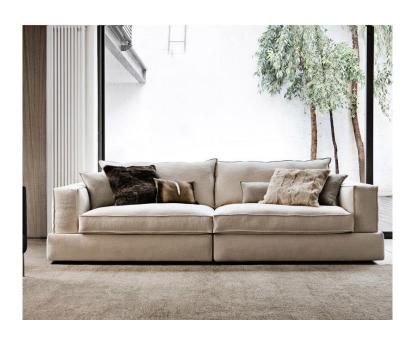

### **ARTICLE: SOFA**

Modular sofa system offering numerous size variations, with a soft and inviting look and a great comfort with carefully designed seat which allows a posture more sustained soft but balanced. The back cushions, available in various sizes, allow different positions for relaxing.

### **TECHNICAL CHARACTERISTICS**

The load-bearing structure, on which the spring system (consisting of metal frames and elastic webbing) rests is made of multilayer beech and poplar wood. The padding in the seat and back cushions is made of expanded density-differentiated polyurethane and is covered with high quality down feathers that have been sterilized, sanitized and treated to be hypoallergenic. Upholstery is available in completely removable fabric or in non-removable leather (extra heavy leather, and deep shine leather). The highest expression of the collection is the leather version in which all the perimeter seams are live-cut worked, thanks to the use of thickened leathers.