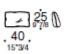

### Coppia cuscini schienale angolo (obbligatori)

### Cuscini ornamentali facoltativi