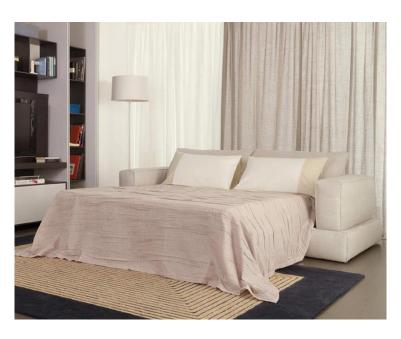

### **ARTICLE: SOFA**

Comfortable sofa bed with a soft seat, back cushions and structure are coated with feather.

### **TECHNICAL CHARACTERISTICS**

The load-bearing structure is in beech and poplar wood with a metal bed base inside. The upholstery of the seat cushions and backrests is in differentiated density polyurethane foam, all covered by high quality feathers. Front opening by folding the seat and rolling the mechanism forward. Self-storing seat and back cushions.

Electro-welded steel net. Innerspring 12cm mattress l160xp190 cm. The covering is available in all fabrics and leathers. Maximum expression in leather version, with live - seams. Removable fabric covers, fixed in leather.