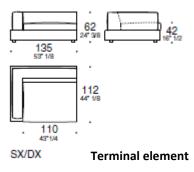

cushions, available in various sizes, allow different positions for relaxing.

### **TECHNICAL CHARACTERISTICS**

The load-bearing structure, on which the spring system (consisting of metal frames and elastic webbing) rests is made of multilayer beech and poplar wood. The padding in the seat and back cushions is made of expanded density-differentiated polyurethane and is covered with high quality down feathers that have been sterilized, sanitized and treated to be hypoallergenic. Upholstery is available in completely removable fabric or in non-removable leather (extra heavy leather, and deep shine leather). The highest expression of the collection is the leather version in which all the perimeter seams are live-cut worked, thanks to the use of thickened leathers.











**Dormeuse** 













# Cuscini schienale (obbligatori) per moduli con seduta L90





# Cuscini schienale (obbligatori) per moduli con seduta L110



### Coppia cuscini schienale angolo (obbligatori)







### Cuscini ornamentali facoltativi

### **FINISHES:**

**Home Collection** 

Fabric Cat. F, G, H, L, M, Ecoleather, Leather, Extra Leather and Super Leather

# CARESSE Design Alessandro Dalla Pozza

# ESTEL

### **ARTICLE: POUF**

Modular sofa system offering numerous size variations, with a soft and inviting look and a great comfort with carefully designed seat which allows a posture more sustained soft but balanced. The back cushions, available in various sizes, allow different positions for relaxing.

### **TECHNICAL CHARACTERISTICS**

The load-bearing structure, on which the spring system (