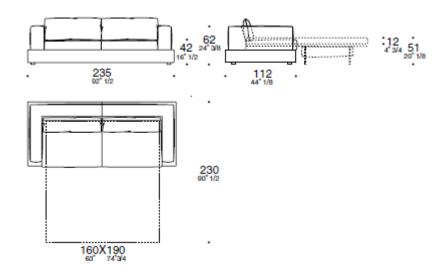

### **DIMENSIONS**

Electro-welded steel net. Innerspring 12cm mattress l160xp190 cm. The covering is available in all fabrics and leathers. Maximum expression in leather version, with live - seams. Removable fabric covers, fixed in leather.