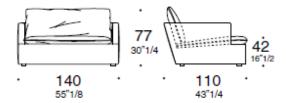

inclination of the backrest combined with a thick fabric or leather covered contrasting border.

#### TECHNICAL CHARACTERISTICS

The load-bearing structure, on which the spring system (consisting of metal frames and elastic webbing) rests is made of multilayer beech and poplar wood. The padding is made of expanded density-differentiated polyurethane to ensure greater firmness and comfort. The padding is integrated with soft and thin seat and back cushions, which are made of highest quality down feathers that have been sterilized, sanitized and treated to be hypoallergenic, while the insert is in polyurethane. The ornamental cushions are also made of the highest quality down feathers, which are recommended for a greatest comfort. Suggested N° 2 cushions for element.



#### **DIMENSIONS**



#### **FINISHES:**

Home Collection Fabric Cat. F, G, H, L, M, Leather, Extra Leather and Super Leather

# PARAMOUNT Design Frighetto Workshop



#### **ARTICLE: POUF**

Modular system of soft and deep sofas that offers numerous variations in size. The paramount collection is characterized by the inclination of the backrest combined with a thick fabric or leather covered contrasting border.

#### **TECHNICAL CHARACTERISTICS**

The load-bearing structure, on which the spring system (consisting of metal frames and elastic webbing) rests is made of multilayer beech and poplar wood. The padding is made of expanded density-differentiated polyurethane to ensure greater firmness and comfort. The padding is integrated with soft and thin seat and back cushions, which are made of highest quality d