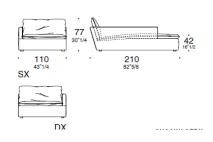

### **DIMENSIONS:**

**Terminal element** 

Linear element

Linear element

**Chaise Lounge** 

**Chaise Lounge** 

**Terminal element** 

Corner