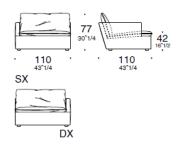

### **DIMENSIONS:**

**Terminal element** 

Linear element

Linear element

**Chaise Lounge** 

**Chaise Lounge** 

**Terminal element** 

Corner