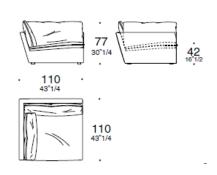

load-bearing structure, on which the spring system (consisting of metal frames and elastic webbing) rests is made of multilayer beech and poplar wood. The padding is made of expanded density-differentiated polyurethane to ensure greater firmness and comfort . The padding is integrated with soft and thin seat and back cushions, which are made of highest quality down feathers that have been sterilized, sanitized and treated to be hypoallergenic, while the insert is in polyurethane. The ornamental cushions are also made of the highest quality down feathers, which are recommended for a greatest comfort. Suggested N° 2 cushions for element.



### **DIMENSIONS:**







**Terminal element** 

Linear element

Linear element







**Chaise Lounge** 

**Chaise Lounge** 

**Terminal element** 





Corner





Cushions

#### **FINISHES:**

**Home Collection** 

Fabric Cat. F, G, H, L, M, Ecoleather, Leather, Extra Leather and Super Leather



#### **ARTICLE: ARMCHAIR**

Modular system of soft and deep sofas that offers numerous variations in size. The paramount collection is characterized by the inclination of the backrest combined with a thick fabric or leather covered contrasting border.

#### TECHNICAL CHARACTERISTICS

The load-bearing structure, on which the spring system (consisting of metal frames and elastic webbing) rests is made of multilayer beech and poplar wood. The padding is made of expanded density-differentiated polyurethane to ensure greater firmness and comfort. The padding is integrated with soft and thin seat and back cushions, which are made of highest quality