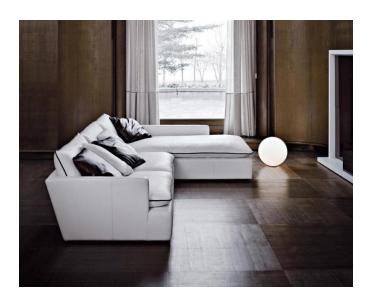

#### **ARTICLE: SOFA**

Modular system of soft and deep sofas that offers numerous variations in size. The paramount collection is characterized by the inclination of the backrest combined with a thick fabric or leather covered contrasting border.

#### **TECHNICAL CHARACTERISTICS**

The load-bearing structure, on which the spring system (consisting of metal frames and elastic webbing) rests is made of multilayer beech and poplar wood. The padding is made of expanded density-differentiated polyurethane to ensure greater firmness and comfort . The padding is integrated with soft and thin seat and back cushions, which are made of highest quality down feathers that have been sterilized, sanitized and treated to be hypoallergenic, while the insert is in polyurethane. The ornamental cushions are also made of the highest quality down feathers, which are recommended for a greatest comfort. Suggested N° 2 cushions for element.

### **DIMENSIONS:**

**Terminal element** 

Linear element

Linear element

**Chaise Lounge** 

**Chaise Lounge** 

**Terminal element** 

Corner