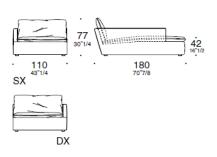

### **DIMENSIONS:**

**Terminal element** 

Linear element

Linear element

**Chaise Lounge** 

**Chaise Lounge** 

**Terminal element** 

Corner