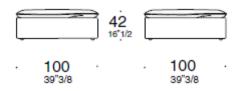

ination of the backrest combined with a thick fabric or leather covered contrasting border.

#### **TECHNICAL CHARACTERISTICS**

The load-bearing structure, on which the spring system (consisting of metal frames and elastic webbing) rests is made of multilayer beech and poplar wood. The padding is made of expanded density-differentiated polyurethane to ensure greater firmness and comfort. The padding is integrated with soft and thin seat and back cushions, which are made of highest quality down feathers that have been sterilized, sanitized and treated to be hypoallergenic, while the insert is in polyurethane. The ornamental cushions are also made of the highest quality down feathers, which are recommended for a greatest comfort. Suggested N° 2 cushions for element.



#### **DIMENSIONS**



#### **FINISHES:**

**Home Collection** 

Fabric Cat. F, G, H, L, M, Ecoleatehr, Leather, Extra Leather and Super Leather