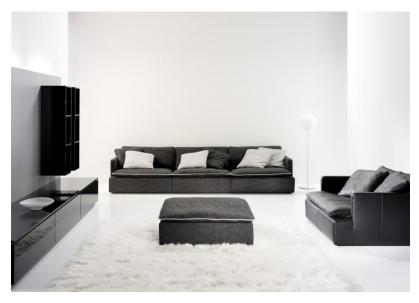

#### **ARTICLE: SOFA**

Modular system of soft and deep sofas that offers numerous variations in size. The paramount collection is characterized by the inclination of the backrest combined with a thick fabric or leather covered contrasting border.

#### **TECHNICAL CHARACTERISTICS**

The load-bearing structure, on which the spring system (consisting of metal frames and elastic webbing) rests is made of multilayer beech and poplar wood. The padding is made of expanded density-differentiated polyurethane to ensure greater firmness and comfort . The padding is integrated with soft and thin seat and back cushions, which are made of highest quality down feathers that have been sterilized, sanitized and treated to be hypoallergenic, while the insert is in polyurethane. The ornamental cushions are also made of the highest quality down feathers, which are recommended for a greatest comfort. Suggested N° 2 cushions for element.