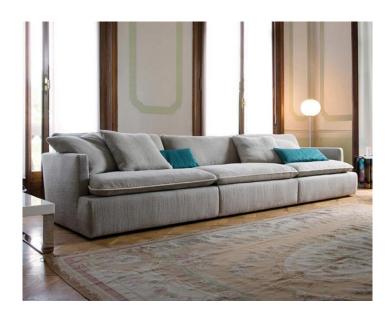

#### **ARTICLE: SOFA**

Modular system of soft and deep sofas that offers numerous variations in size. The paramount collection is characterized by the inclination of the backrest combined with a thick fabric or leather covered contrasting border.

#### **TECHNICAL CHARACTERISTICS**

The load-bearing structure, on which the spring system (consisting of metal frames and elastic webbing) rests is made of multilayer beech and poplar wood. The padding is made of expanded density-differentiated polyurethane to ensure greater firmness and comfort . The padding is integrated with soft and thin seat and back cushions, which are made of highest quality down feathers that have been sterilized, sanitized and treated to be hypoallergenic, while the insert is in polyurethane. The ornamental cushions are also made of the highest quality down feathers, which are recommended for a greatest comfort. Suggested N° 2 cushions for element.