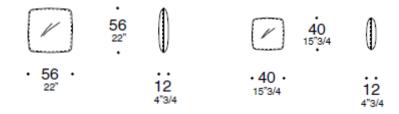

structure, on which the spring system (consisting of metal frames and elastic webbing) rests is made of multilayer beech and poplar wood. The padding is made of expanded density-differentiated polyurethane to ensure greater firmness and comfort . The padding is integrated with soft and thin seat and back cushions, which are made of highest quality down feathers that have been sterilized, sanitized and treated to be hypoallergenic, while the insert is in polyurethane. The ornamental cushions are also made of the highest quality down feathers, which are recommended for a greatest comfort. Suggested N° 2 cushions for element.



### **DIMENSIONS:**







**Terminal element** 

Linear element

Linear element







**Chaise Lounge** 

**Chaise Lounge** 

**Terminal element** 





Corner





Cushions

#### **FINISHES:**

**Home Collection** 

Fabric Cat. F, G, H, L, M, Ecoleather, Leather, Extra Leather and Super Leather



#### **ARTICLE: ARMCHAIR**

Modular system of soft and deep sofas that offers numerous variations in size. The paramount collection is characterized by the inclination of the backrest combined with a thick fabric or leather covered contrasting border.

#### TECHNICAL CHARACTERISTICS

The load-bearing structure, on which the spring system (consisting of metal frames and elastic webbing) rests is made of multilayer beech and poplar wood. The padding is made of expanded density-differentiated polyurethane to ensure greater firmness and comfort. The padding is integrated with soft and thin seat and back cushions, which are made of highest quality down feather