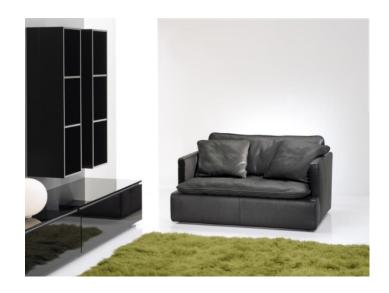

#### **ARTICLE: ARMCHAIR**

Modular system of soft and deep sofas that offers numerous variations in size. The paramount collection is characterized by the inclination of the backrest combined with a thick fabric or leather covered contrasting border.

#### TECHNICAL CHARACTERISTICS

The load-bearing structure, on which the spring system (consisting of metal frames and elastic webbing) rests is made of multilayer beech and poplar wood. The padding is made of expanded density-differentiated polyurethane to ensure greater firmness and comfort. The padding is integrated with soft and thin seat and back cushions, which are made of highest quality down feathers that have been sterilized, sanitized and treated to be hypoallergenic, while the insert is in polyurethane. The ornamental cushions are also made of the highest quality down feathers, which are recommended for a greatest comfort. Suggested N° 2 cushions for element.

#### **DIMENSIONS**