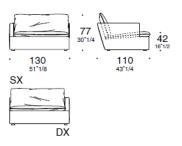

vered contrasting border.

#### **TECHNICAL CHARACTERISTICS**

The load-bearing structure, on which the spring system (consisting of metal frames and elastic webbing) rests is made of multilayer beech and poplar wood. The padding is made of expanded density-differentiated polyurethane to ensure greater firmness and comfort . The padding is integrated with soft and thin seat and back cushions, which are made of highest quality down feathers that have been sterilized, sanitized and treated to be hypoallergenic, while the insert is in polyurethane. The ornamental cushions are also made of the highest quality down feathers, which are recommended for a greatest comfort. Suggested N° 2 cushions for element.



### **DIMENSIONS:**







**Terminal element** 

Linear element

Linear element







**Chaise Lounge** 

**Chaise Lounge** 

**Terminal element** 





Corner





Cushions

#### **FINISHES:**

**Home Collection** 

Fabric Cat. F, G, H, L, M, Ecoleather, Leather, Extra Leather and Super Leather



#### **ARTICLE: ARMCHAIR**

Modular system of soft and deep sofas that offers numerous variations in size. The paramount collection is characterized by the inclination of the backrest combined with a thick fabric or leather covered contrasting border.

#### TECHNICAL CHARACTERISTICS

The load-bearing structure, on which the spring system (consisting of metal frames and elastic webbing) rests is made of multilayer beech and poplar wood. The padding is made of expanded density-differentiated polyurethane to ensure greater firmness and comfort. The padding is integrated with soft