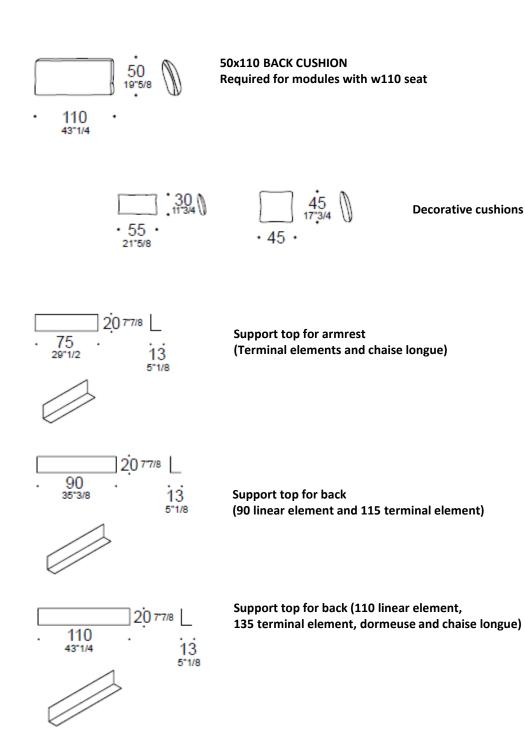

## DIMENSIONS

**Chaise Lounge** 

**Chaise Lounge** 

55x55 BACK CUSHION Required (as alternative to w90 and w100 cushions)

**50x90 BACK CUSHION** Required for modules with w90 seat

#### DIMENSIONS: