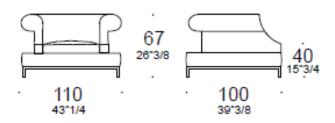

eating system that offers numerous size variations: terminal, linear and chaise lounge elements that allow for both traditional and innovative solutions

#### **TECHNICAL DESCRIPTION:**

The load-bearing structure, on which the spring system (consisting of metal frames and elastic webbing) is made of multiple layers of wood and solid fir. The padding and back is made of expanded density-differentiated polyurethane. The seat cushions are in expanded polyurethane and are covered with high quality down feathers that have been sterilized, sanitized and treated to be hypoallergenic. The ornamental cushions are filled with down feathers. The feet are in chromed Aluminium and stainless steel. Upholstery is available in completely removable fabric or in non-removable leather.



#### DIMENSIONS:



#### FINISHES

Fabrics Cat. F,G,H,L,M, Ecoleather, Leather, Extra Leather, Super Leather



## **ARTICLE: POUF**

Deep and soft modular seating system that offers numerous size variations: terminal, linear and chaise lounge elements that allow for both traditional and innovative solutions

### **TECHNICAL DESCRIPTION:**

The load-bearing structure, on which the spring system (consisting of metal frames and elastic webbing) is made of multiple layers of wood and solid fir. The padding and back is made of expanded density-differentiated polyurethane. The seat cushions are in expanded polyurethane and are covered with high quality down feathers that have been sterilized, sanitized and treated to be hypoallergenic. The ornamental cushions are filled with down feathers. The feet are in chrome