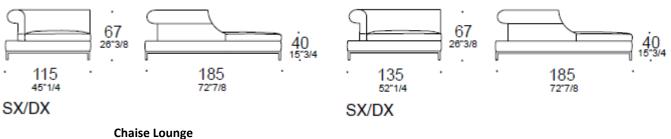

## DIMENSIONS

**Chaise Lounge** 

**Chaise Lounge** 

55x55 BACK CUSHION Required (as alternative to w90 and w100 cushions)

**50x90 BACK CUSHION** Required for modules with w90 seat

#### DIMENSIONS: