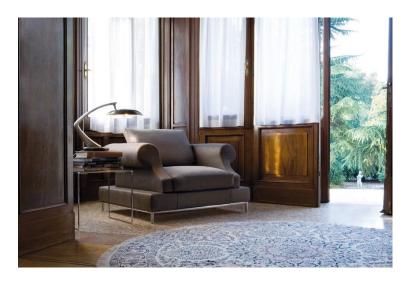

## ARTICLE: ARMCHAIR

Deep and soft modular seating system that offers numerous size variations: terminal, linear and chaise lounge elements that allow for both traditional and innovative solutions

#### **TECHNICAL DESCRIPTION:**

The load-bearing structure, on which the spring system (consisting of metal frames and elastic webbing) is made of multiple layers of wood and solid fir. The padding and back is made of expanded density-differentiated polyurethane. The seat cushions are in expanded polyurethane and are covered with high quality down feathers that have been sterilized, sanitized and treated to be hypoallergenic. The ornamental cushions are filled with down feathers. The feet are in chromed Aluminium and stainless steel. Upholstery is available in completely removable fabric or in non-removable leather.