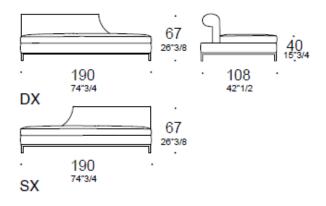

## DIMENSIONS

**Chaise Lounge** 

**Chaise Lounge** 

55x55 BACK CUSHION Required (as alternative to w90 and w100 cushions)

**50x90 BACK CUSHION** Required for modules with w90 seat

#### DIMENSIONS: