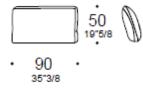

## DIMENSIONS

**Chaise Lounge** 

**Chaise Lounge** 

55x55 BACK CUSHION Required (as alternative to w90 and w100 cushions)

**50x90 BACK CUSHION** Required for modules with w90 seat