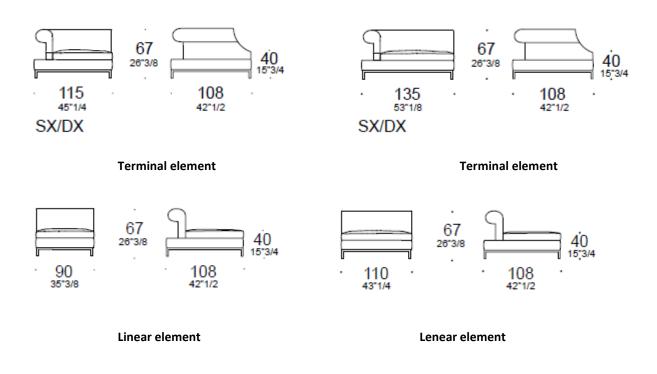

## DIMENSIONS

**Chaise Lounge** 

**Chaise Lounge** 

55x55 BACK CUSHION Required (as alternative to w90 and w100 cushions)

**50x90 BACK CUSHION** Required for modules with w90 seat

#### DIMENSIONS: