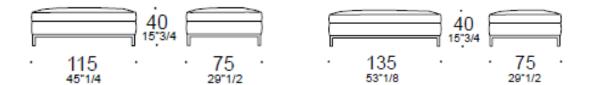

## DIMENSIONS

**Chaise Lounge** 

**Chaise Lounge** 

55x55 BACK CUSHION Required (as alternative to w90 and w100 cushions)

**50x90 BACK CUSHION** Required for modules with w90 seat