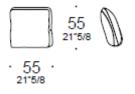

## DIMENSIONS

**Chaise Lounge** 

**Chaise Lounge** 

55x55 BACK CUSHION Required (as alternative to w90 and w100 cushions)

**50x90 BACK CUSHION** Required for modules with w90 seat