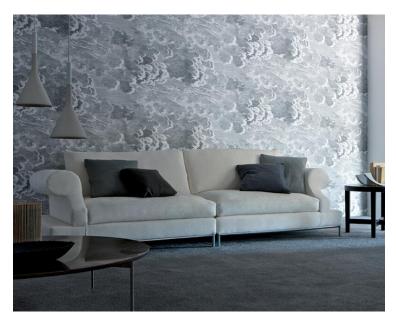

# ARTICLE: SOFA

Deep and soft modular seating system that offers numerous size variations: terminal, linear and chaise lounge elements that allow for both traditional and innovative solutions

## **TECHNICAL DESCRIPTION:**

The load-bearing structure, on which the spring system (consisting of metal frames and elastic webbing) is made of multiple layers of wood and solid fir. The padding and back is made of expanded density-differentiated polyurethane. The seat cushions are in expanded polyurethane and are covered with high quality down feathers that have been sterilized, sanitized and treated to be hypoallergenic. The ornamental cushions are filled with down feathers. The feet are in chromed

Aluminium and stainless steel. Upholstery is available in completely removable fabric or in non-removable leather.