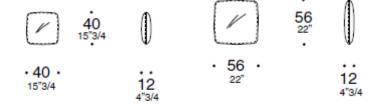

g personality and tremendous comfort. The collection offers numerous size variations with coordinated armchairs and pouf in various sizes.

## **TECHNICAL CHARACTERISTICS**

The load-bearing structure, on which the spring system (consisting of metal frames and elastic webbing) rests is made of multilayer beech and poplar wood. The padding is made of expanded density-differentiated polyurethane.

The seat and back cushions are made of highest quality down feathers that have been sterilized, sanitized and treated to be hypoallergenic, and contain an insert of density-differentiated polyurethane. The backrest cushions are made of the highest quality down feathers, which are recommended for the greatest comfort. Suggested 2 cushions for elements.

#### **DIMENSIONS**



135

79

Linear









Cushions

# **FINISHES**

Fabrics Cat. F,G,H,L,M, Ecoleather, Leather, Extra Leather, Super Leather

# ESTEL

#### **ARTICLE: ARMCHAIR**

An ample and particular flared seat is the distinctive mark of the Tobias sofa. A family of modular seats with outstanding personality and tremendous comfort. The collection offers numerous size variations with coordinated armchairs and pouf in various sizes.

#### **TECHNICAL CHARACTERISTICS**

The load-bearing structure, on which the spring system (consisting of metal frames and elastic webbing) rests is made of multilayer beech and poplar wood. The padding is made of expanded density-differentiated polyurethane.

The seat and back cushions are made of highest quality down feathers that have been sterilized, sanitized and treated to be hypoallergenic