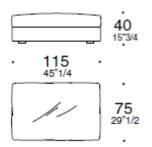

#### **ARTICLE: ARMCHAIR**

An ample and particular flared seat is the distinctive mark of the Tobias sofa. A family of modular seats with outstanding personality and tremendous comfort. The collection offers numerous size variations with coordinated armchairs and pouf in various sizes.

## **DIMENSIONS**