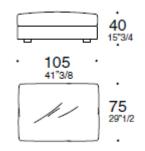

#### **ARTICLE: ARMCHAIR**

An ample and particular flared seat is the distinctive mark of the Tobias sofa. A family of modular seats with outstanding personality and tremendous comfort. The collection offers numerous size variations with coordinated armchairs and pouf in various sizes.

## **DIMENSIONS**