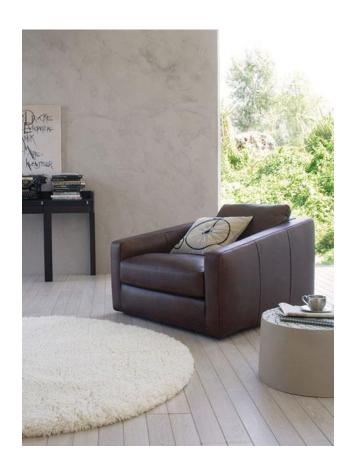

#### **ARTICLE: ARMCHAIR**

An ample and particular flared seat is the distinctive mark of the Tobias sofa. A family of modular seats with outstanding personality and tremendous comfort. The collection offers numerous size variations with coordinated armchairs and pouf in various sizes.

#### **TECHNICAL CHARACTERISTICS**

The load-bearing structure, on which the spring system (consisting of metal frames and elastic webbing) rests is made of multilayer beech and poplar wood. The padding is made of expanded density-differentiated polyurethane.

The seat and back cushions are made of highest quality down feathers that have been sterilized, sanitized and treated to be hypoallergenic, and contain an insert of density-differentiated polyurethane. The backrest cushions are made of the highest quality down feathers, which are recommended for the greatest comfort. Suggested 2 cushions for elements.