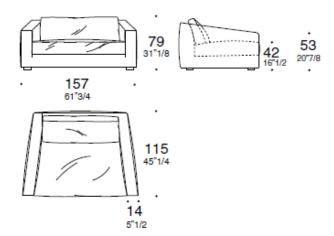

seats with outstanding personality and tremendous comfort. The collection offers numerous size variations with coordinated armchairs and pouf in various sizes.

#### **TECHNICAL CHARACTERISTICS**

The load-bearing structure, on which the spring system (consisting of metal frames and elastic webbing) rests is made of multilayer beech and poplar wood. The padding is made of expanded density-differentiated polyurethane.

The seat and back cushions are made of highest quality down feathers that have been sterilized, sanitized and treated to be hypoallergenic, and contain an insert of density-differentiated polyurethane. The backrest cushions are made of the highest quality down feathers, which are recommended for the greatest comfort. Suggested 2 cushions for elements.



## **DIMENSIONS**





# **FINISHES**

Fabrics Cat. F,G,H,L,M, Ecoleather, Leather, Extra Leather, Super Leather



## **ARTICLE: POUF**

An ample and particular flared seat is the distinctive mark of the Tobias sofa. A family of modular seats with outstanding personality and tremendous comfort. The collection offers numerous size variations with coordinated armchairs and pouf in various sizes.

# **TECHNICAL CHARACTERISTICS**

The load-bearing structure, on which the spring system (consisting of metal frames and elastic webbing) rests is made of multilayer beech and poplar wood. The padding is made of expanded density-differentiated polyurethane.

The seat and back cushions are made of highest quality down feathers that have been sterilized, sanitized and treated to be hypoallergenic, and contain an insert of