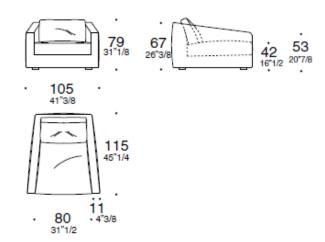

r seats with outstanding personality and tremendous comfort. The collection offers numerous size variations with coordinated armchairs and pouf in various sizes.

#### **TECHNICAL CHARACTERISTICS**

The load-bearing structure, on which the spring system (consisting of metal frames and elastic webbing) rests is made of multilayer beech and poplar wood. The padding is made of expanded density-differentiated polyurethane.

The seat and back cushions are made of highest quality down feathers that have been sterilized, sanitized and treated to be hypoallergenic, and contain an insert of density-differentiated polyurethane. The backrest cushions are made of the highest quality down feathers, which are recommended for the greatest comfort. Suggested 2 cushions for elements.



## **DIMENSIONS**





# **FINISHES**

Fabrics Cat. F,G,H,L,M, Ecoleather, Leather, Extra Leather, Super Leather



## **ARTICLE: POUF**

An ample and particular flared seat is the distinctive mark of the Tobias sofa. A family of modular seats with outstanding personality and tremendous comfort. The collection offers numerous size variations with coordinated armchairs and pouf in various sizes.

# **TECHNICAL CHARACTERISTICS**

The load-bearing structure, on which the spring system (consisting of metal frames and elastic webbing) rests is made of multilayer beech and poplar wood. The padding is made of expanded density-differentiated polyurethane.

The seat and back cushions are made of highest quality down feathers that have been sterilized, sanitized and treated to be hypoallergenic, and contain an insert