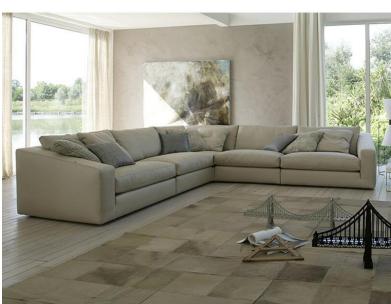

#### **ARTICLE: SOFA**

An ample and particular flared seat is the distinctive mark of the Tobias sofa. A family of modular seats with outstanding personality and tremendous comfort. The collection offers numerous size variations with coordinated armchairs and pouf in various sizes.

#### **ARTICLE: ARMCHAIR**

An ample and particular flared seat is the distinctive mark of the Tobias sofa. A family of modular seats with outstanding personality and tremendous comfort. The collection offers numerous size variations with coordinated armchairs and pouf in various sizes.

## **ARTICLE: POUF**

An ample and particular flared seat is the distinctive mark of the Tobias sofa. A family of modular seats with outstanding personality and tremendous comfort. The collection offers numerous size variations with coordinated armchairs and pouf in various sizes.