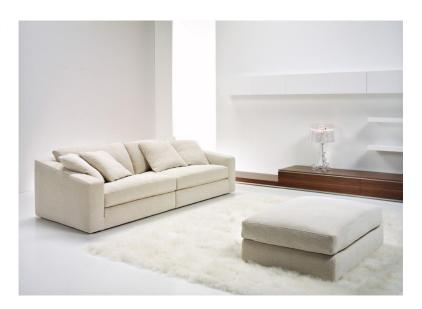

#### **ARTICLE: SOFA**

An ample and particular flared seat is the distinctive mark of the Tobias sofa. A family of modular seats with outstanding personality and tremendous comfort. The collection offers numerous size variations with coordinated armchairs and pouf in various sizes.

## **TECHNICAL CHARACTERISTICS**

The load-bearing structure, on which the spring system (consisting of metal frames and elastic webbing) rests is made of multilayer beech and poplar wood. The padding is made of expanded density-differentiated polyurethane.

The seat and back cushions are made of highest quality down feathers that have been sterilized, sanitized and treated to be hypoallergenic, and contain an insert of density-differentiated polyurethane. The backrest cushions are made of the highest quality down feathers, which are recommended for the greatest comfort. Suggested 2 cushions for elements.