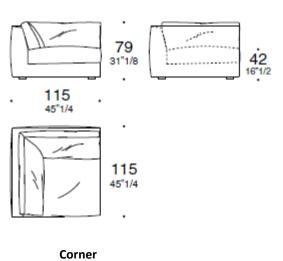

nding personality and tremendous comfort. The collection offers numerous size variations with coordinated armchairs and pouf in various sizes.

## **TECHNICAL CHARACTERISTICS**

The load-bearing structure, on which the spring system (consisting of metal frames and elastic webbing) rests is made of multilayer beech and poplar wood. The padding is made of expanded density-differentiated polyurethane.

The seat and back cushions are made of highest quality down feathers that have been sterilized, sanitized and treated to be hypoallergenic, and contain an insert of density-differentiated polyurethane. The backrest cushions are made of the highest quality down feathers, which are recommended for the greatest comfort. Suggested 2 cushions for elements.

#### **DIMENSIONS**



135

79

Linear









Cushions

# **FINISHES**

Fabrics Cat. F,G,H,L,M, Ecoleather, Leather, Extra Leather, Super Leather

# ESTEL

#### **ARTICLE: ARMCHAIR**

An ample and particular flared seat is the distinctive mark of the Tobias sofa. A family of modular seats with outstanding personality and tremendous comfort. The collection offers numerous size variations with coordinated armchairs and pouf in various sizes.

#### **TECHNICAL CHARACTERISTICS**

The load-bearing structure, on which the spring system (consisting of metal frames and elastic webbing) rests is made of multilayer beech and poplar wood. The padding is made of expanded density-differentiated polyurethane.

The seat and back cushions are made of highest quality down feathers that have been sterilized, sanitized and treated to be hypoallerg