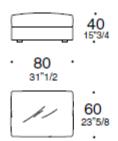

## **ARTICLE: POUF**

An ample and particular flared seat is the distinctive mark of the Tobias sofa. A family of modular seats with outstanding personality and tremendous comfort. The collection offers numerous size variations with coordinated armchairs and pouf in various sizes.

# **DIMENSIONS**