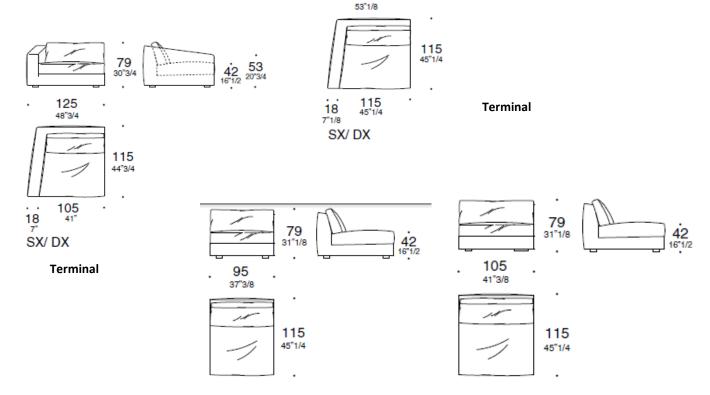

lar seats with outstanding personality and tremendous comfort. The collection offers numerous size variations with coordinated armchairs and pouf in various sizes.

## **TECHNICAL CHARACTERISTICS**

The load-bearing structure, on which the spring system (consisting of metal frames and elastic webbing) rests is made of multilayer beech and poplar wood. The padding is made of expanded density-differentiated polyurethane.

The seat and back cushions are made of highest quality down feathers that have been sterilized, sanitized and treated to be hypoallergenic, and contain an insert of density-differentiated polyurethane. The backrest cushions are made of the highest quality down feathers, which are recommended for the greatest comfort. Suggested 2 cushions for elements.

#### **DIMENSIONS**



135

79

Linear









Cushions

# **FINISHES**

Fabrics Cat. F,G,H,L,M, Ecoleather, Leather, Extra Leather, Super Leather

# ESTEL

#### **ARTICLE: ARMCHAIR**

An ample and particular flared seat is the distinctive mark of the Tobias sofa. A family of modular seats with outstanding personality and tremendous comfort. The collection offers numerous size variations with coordinated armchairs and pouf in various sizes.

#### **TECHNICAL CHARACTERISTICS**

The load-bearing structure, on which the spring system (consisting of metal frames and elastic webbing) rests is made of multilayer beech and poplar wood. The padding is made of expanded density-differentiated polyurethane.

The seat and back cushions are made of highest quality down feathers that have been sterilized, sanitized and tre