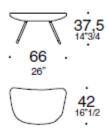

### Article: POUF

### **TECHNICAL CHARACTERISTICS**

Armchair with shaped steel section frame, covered with moulded polyurethane foam, and satin nickel steel feet. Available in fabric or leather. Fixed cover. Matching Footstool. We suggest leather or single colour fabric covers.

#### DIMENSIONS