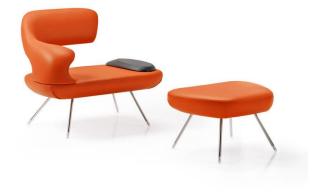

Technical data OASI Design Ross Lovegrove



# Article: SOFA

## **TECHNICAL CHARACTERISTICS:**

Armchair with shaped steel section frame, covered with moulded polyurethane foam, and satin nickel steel feet. Available in fabric or leather. Fixed cover. Matching Footstool. We suggest leather or single colour fabric covers.







Sofa

### FINISHING:

Fabrics Cat. G, H, L, M, Ecoleather, Leather, Extra Leather and Super Leather.

Technical data OASI Design Ross Lovegrove



### Article: POUF

### **TECHNICAL CHARACTERISTICS**

Armchair with shaped steel section frame, covered with moulded polyurethane foam, and satin nickel steel feet. Available in fabric or leather. Fixed cover. Matching Footstool. We suggest leather or single colour fabric covers.

#### DIMENSIONS





### FINISHING:

Fabrics Cat. G, H, L, M, Ecoleather, Leather, Extra Leather and Super Leather.