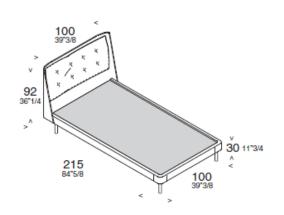

### **DIMENSIONS**

# **UPHOLSTERED BED**

| BED SIZE              | MATTRESS SIZE |
|-----------------------|---------------|
| Standard size 172x220 | 160x200       |
| Standard size 192x220 | 180x200       |