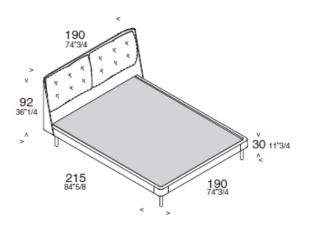

### **DIMENSIONS**

# **UPHOLSTERED BED**

| BED SIZE              | MATTRESS SIZE |
|-----------------------|---------------|
| Standard size 172x220 | 160x200       |
| Standard size 192x220 | 180x200       |