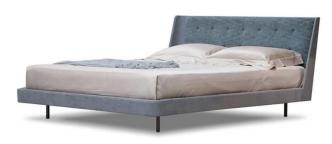

#### Article: BED

The bed features an enveloping design, typical of the Embrace family. The rounded headboard is enriched with two removable quilted cushions that can be easily unupholstered.

# **TECHNICAL CHARACTERISTICS**

The main structure of the headboard is made of shaped poplar plywood, covered in polyurethane. Fabric and imitation leather upholstery is completely removable; fixed in leather.