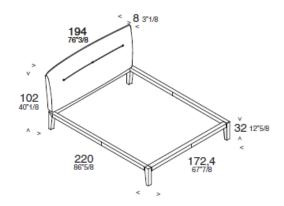

### **BED WITH HEADBOARD IN FABRIC**

BED SIZE MATTRESS SIZE

Singolo/Single 146x220 120x200

Standard size 186X220 160X200