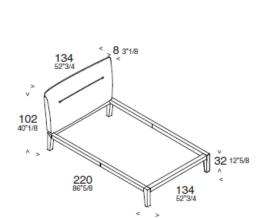

### **BED WITH HEADBOARD IN FABRIC**

BED SIZE MATTRESS SIZE

Singolo/Single 146x220 120x200

Standard size 186X220 160X200