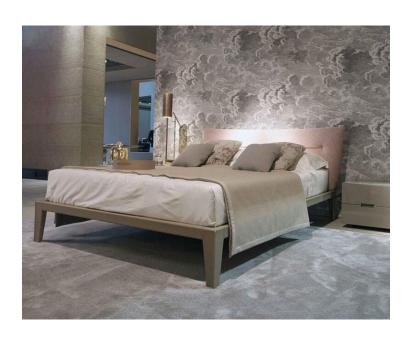

# Article: BED

The bed features a soft and cozy fabric headboard and a minimal bed frame upholstered in hide leather.

# **TECHNICAL CHARACTERISTICS**

The structure of the bed is made of steel, covered with polyurethane foam padding in different densities and Dacron, complete with a removable fabric for the headboard, whilst the bed frame is always upholstered in hide leather.