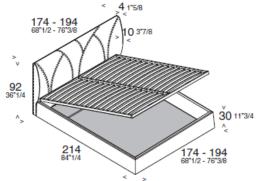

## **Article: BED**

**DIMENSIONS** 

Linear and simple headboard with a distinct stitching detail that underlines the soft curvature of the headrest.

# **UPHOLSTERED BED**

| BED SIZE               | MATTRESS SIZE |
|------------------------|---------------|
| Singolo/Single 118x214 | 90x200        |
| Singolo/Single 148x214 | 120x200       |
| Standard Size 188x214  | 160x200       |
| Standard Size 208x214  | 180x200       |