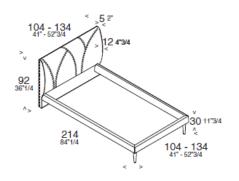

## **Article: BED**

**DIMENSIONS** 

Linear and simple headboard with a distinct stitching detail that underlines the soft curvature of the headrest.

# **TECHNICAL CHARACTERISTICS**

Support structure in beech and poplar wood, covered with polyurethane. Fabric and eco leather are completely removable; the upholstery is fixed in leather.

Queen and king sizes are available on request. Mattress is aside.

# 104 - 134 41° - 52'34 10 3'7/8

214