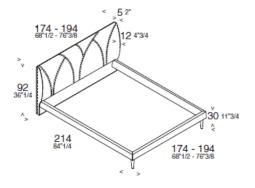

#### **DIMENSIONS**

## **UPHOLSTERED BED**

| BED SIZE               | MATTRESS SIZE |
|------------------------|---------------|
| Singolo/Single 118x214 | 90x200        |
| Singolo/Single 148x214 | 120x200       |
| Standard Size 188x214  | 160x200       |
| Standard Size 208x214  | 180x200       |
|                        |               |