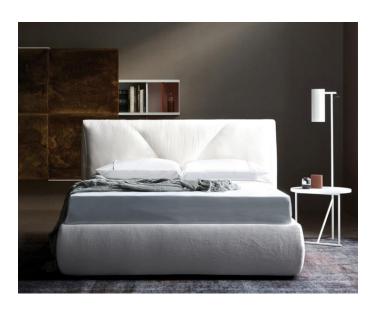

# **Article: BED**

Linear and simple headboard with a distinct stitching detail that underlines the soft curvature of the headrest.

## **TECHNICAL CHARACTERISTICS**

Support structure in beech and poplar wood, covered with polyurethane. Fabric and eco leather are completely removable; the upholstery is fixed in leather.

Queen and king sizes are available on request. Net and mattress are aside.