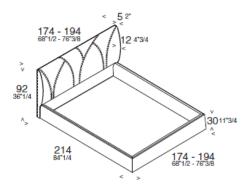

## **Article: BED**

**DIMENSIONS** 

Linear and simple headboard with a distinct stitching detail that underlines the soft curvature of the headrest.

# **TECHNICAL CHARACTERISTICS**

Support structure in beech and poplar wood, covered with polyurethane. Fabric and eco leather are completely removable; the upholstery is fixed in leather.

Queen and king sizes are available on request. Mattress is aside.

# 104 - 134 41° - 52'34 10 3'7/8

214