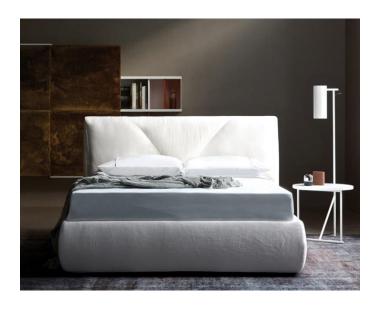

# **Article: BED**

Linear and simple headboard with a distinct stitching detail that underlines the soft curvature of the headrest.

## **TECHNICAL CHARACTERISTICS**

Support structure in beech and poplar wood, covered with polyurethane. Fabric and eco leather are completely removable; the upholstery is fixed in leather.

Queen and king sizes are available on request. Net and mattress are aside.