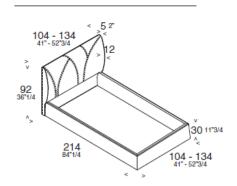

#### **DIMENSIONS**

## **UPHOLSTERED BED**

| BED SIZE               | MATTRESS SIZE |
|------------------------|---------------|
| Singolo/Single 118x214 | 90x200        |
| Singolo/Single 148x214 | 120x200       |
| Standard Size 188x214  | 160x200       |
| Standard Size 208x214  | 180x200       |
|                        |               |