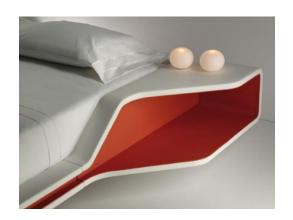

### Article: BED

Bed with a strongly distinctive design with niches integrated in the structure according to the bed side table covered in different colours with respect to the surfaces of the mattress, be specified at the time of order.

### **TECHNICAL CHARACTERISTICS**

The structure is in wood, covered in polyurethane, as headboard, the latter is 180 cm lenght. The covering is available in leather, extra leather and in super leather. Feet are in aluminium stain less steel.