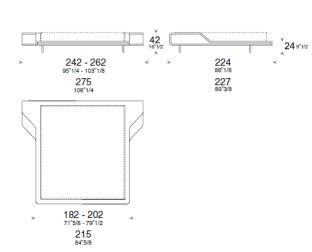

### **BED WITHOUT HEADBOARD**

| BED SIZE              | MATTRESS SIZE |
|-----------------------|---------------|
| Standard size 242X224 | 160X200       |
| Standard size 262X224 | 180X200       |
| King size 275X227     | 193X203       |

# **BED WITH HEADBOARD**

| BED SIZE              | MATTRESS SIZE |
|-----------------------|---------------|
| Standard size 242X224 | 160X200       |
| Standard size 262X224 | 180X200       |
| King size 275X227     | 193X203 AY16  |