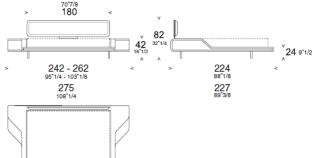

### **BED WITHOUT HEADBOARD**

| BED SIZE              | MATTRESS SIZE |
|-----------------------|---------------|
| Standard size 242X224 | 160X200       |
| Standard size 262X224 | 180X200       |
| King size 275X227     | 193X203       |

# **BED WITH HEADBOARD**

| BED SIZE              | MATTRESS SIZE |
|-----------------------|---------------|
| Standard size 242X224 | 160X200       |
| Standard size 262X224 | 180X200       |
| King size 275X227     | 193X203 AY16  |