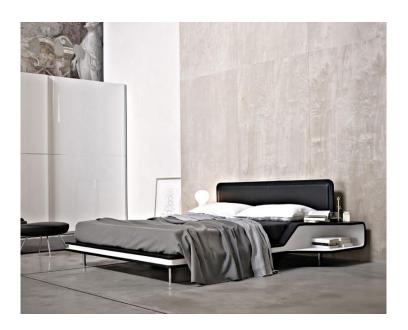

### Article: BED

Bed with a strongly distinctive design with niches integrated in the structure according to the bed side table covered in different colours with respect to the surfaces of the mattress, be specified at the time of order.

### **TECHNICAL CHARACTERISTICS**

The structure is in wood, covered in polyurethane, as headboard, the latter is 180 cm lenght. The covering is available in leather, extra leather and in super leather. Feet are in aluminium stain less steel.

It is available in the following mattress sizes: 160/180x200 and 193x203 cm high.

Net and mattress are aside.