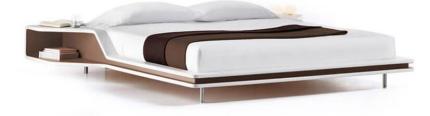

### Article: BED

Bed with a strongly distinctive design with niches integrated in the structure according to the bed side table covered in different colours with respect to the surfaces of the mattress, be specified at the time of order.

### **TECHNICAL CHARACTERISTICS**

The structure is in wood, covered in polyurethane, as headboard, the latter is 180 cm lenght. The covering is available in leather, extra leather and in super leather. Feet are in aluminium stain less steel.