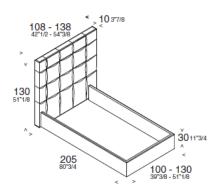

### **DIMENSIONS**

170/190 66"7/8 - 74"3/4

205

Queen and king sizes are available on request. Mattress is aside.