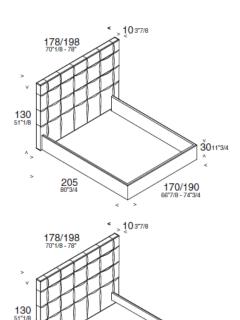

### **Article: BED WITH BOX**

Headboard with exceptionally meticulous and high fashion quilt work, formed of many squares, with internal bands and contrasting covered buttons.

# **DIMENSIONS**