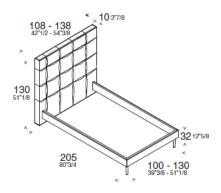

### **DIMENSIONS**

170/190 66"7/8 - 74"3/4

205

Queen and king sizes are available on request. Mattress is aside.