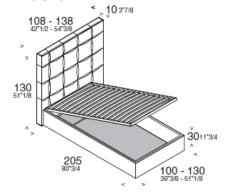

on request. The covering is removable in fabric and ecoleather, while it is fixed in leather.

Queen and king sizes are available on request. Net and mattress are aside.



### **DIMENSIONS**







170/190 66"7/8 - 74"3/4

205



### **Article: BED WITH BOX**

Headboard with exceptionally meticulous and high fashion quilt work, formed of many squares, with internal bands and contrasting covered buttons.

## **TECHNICAL CHARACTERISTICS**

The support structure is in Beech and Poplar wood, covered with polyurethane and a layer of batting, conferring a soft and flexible surface. Queen and King sizes are available on request. The covering is removable in fabric and ecoleather, while it is fixed in leather.

Queen and king sizes are available on request. Mattress is aside.

# **DIMENSIONS**





# **UPHOLSTERED BED**

| BED SIZE               | MATTRESS SIZE |
|------------------------|---------------|
| Singolo/Single 110x215 | 90x200        |
| Singolo/Single 140x215 | 120x200       |
| Standard Size 180x215  | 160x200       |
| Standard Size 200x215  | 180x200 CM02  |

## **FINISHES:**

Home Collection - Fabrics Cat. F, G, H, L, M, Ecoleather, Leather, Extra leather, Super Leather