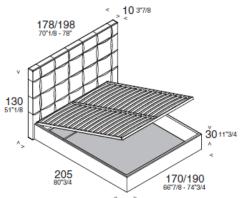

n request. The covering is removable in fabric and ecoleather, while it is fixed in leather.

Queen and king sizes are available on request. Net and mattress are aside.



### **DIMENSIONS**







170/190 66"7/8 - 74"3/4

205



### **Article: BED WITH BOX**

Headboard with exceptionally meticulous and high fashion quilt work, formed of many squares, with internal bands and contrasting covered buttons.

## **TECHNICAL CHARACTERISTICS**

The support structure is in Beech and Poplar wood, covered with polyurethane and a layer of batting, conferring a soft and flexible surface. Queen and King sizes are available on request. The covering is removable in fabric and ecoleather, while it is fixed in leather.

Queen and king sizes are available on request. Mattress is aside.

# **DIMENSIONS**





# **UPHOLSTERED BED**

| BED SIZE               | MATTRESS SIZE |
|------------------------|---------------|
| Singolo/Single 110x215 | 90x200        |
| Singolo/Single 140x215 | 120x200       |
| Standard Size 180x215  | 160x200       |
| Standard Size 200x215  | 180x200 CM02  |

## **FINISHES:**

Home Collection - Fabrics Cat. F, G, H, L, M, Ecoleather, Leather, Extra leather, Super Leather