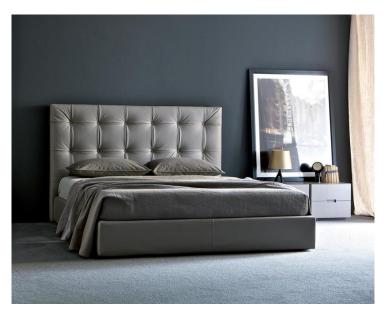

## Article: BED

Headboard with exceptionally meticulous and high fashion quilt work, formed of many squares, with internal bands and contrasting covered buttons.

## **TECHNICAL CHARACTERISTICS**

The support structure is in Beech and Poplar wood, covered with polyurethane and a layer of batting, conferring a soft and flexible surface. Queen and King sizes are available on request. The covering is removable in fabric and ecoleather, while it is fixed in leather.