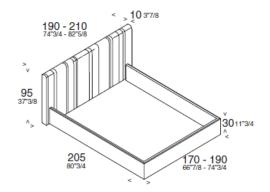

## **DIMENSIONS**

## **UPHOLSTERED BED**

| BED SIZE               | MATTRESS SIZE |
|------------------------|---------------|
| Singolo/Single 120x215 | 90x200        |
| Singolo/Single 150x215 | 120x200       |
| Standard Size 190x215  | 160x200       |
| Standard Size 210x215  | 180x200       |