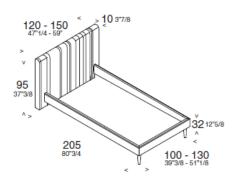

## **DIMENSIONS**

## **UPHOLSTERED BED**

| BED SIZE               | MATTRESS SIZE |
|------------------------|---------------|
| Singolo/Single 120x215 | 90x200        |
| Singolo/Single 150x215 | 120x200       |
| Standard Size 190x215  | 160x200       |
| Standard Size 210x215  | 180x200       |