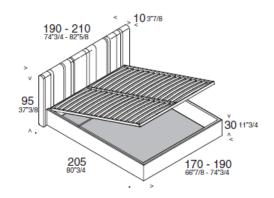

## **DIMENSIONS**

## **UPHOLSTERED BED**

| BED SIZE               | MATTRESS SIZE |
|------------------------|---------------|
| Singolo/Single 120x215 | 90x200        |
| Singolo/Single 150x215 | 120x200       |
| Standard Size 190x215  | 160x200       |
| Standard Size 210x215  | 180x200       |
|                        |               |