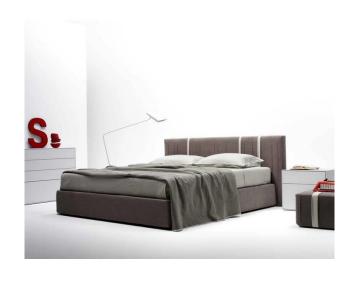

## **Article: BED**

Linear and simple headboard that is distinguished only by the particulars of the upholstery work, constructed with fabric bands folded and sewn together.

# **TECHNICAL CHARACTERISTICS**

The support structure is in beech and poplar wood, covered with polyurethane. Fabric and eco leather upholstery are completely removable; it is fixed in leather.

Queen and king sizes are available on request. Net and mattress are aside.