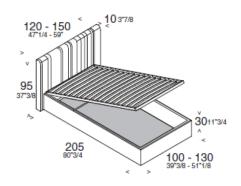

## **DIMENSIONS**

## **UPHOLSTERED BED**

| BED SIZE               | MATTRESS SIZE |
|------------------------|---------------|
| Singolo/Single 120x215 | 90x200        |
| Singolo/Single 150x215 | 120x200       |
| Standard Size 190x215  | 160x200       |
| Standard Size 210x215  | 180x200       |