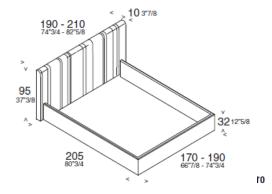

## **DIMENSIONS**

## **UPHOLSTERED BED**

| BED SIZE               | MATTRESS SIZE |
|------------------------|---------------|
| Singolo/Single 120x215 | 90x200        |
| Singolo/Single 150x215 | 120x200       |
| Standard Size 190x215  | 160x200       |
| Standard Size 210x215  | 180x200       |
|                        |               |