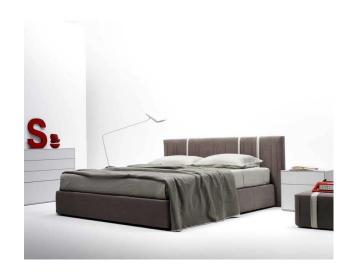

## **Article: BED**

Linear and simple headboard that is distinguished only by the particulars of the upholstery work, constructed with fabric bands folded and sewn together.