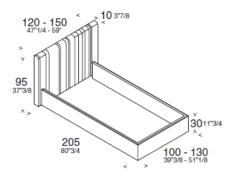

## **DIMENSIONS**

## **UPHOLSTERED BED**

| BED SIZE               | MATTRESS SIZE |
|------------------------|---------------|
| Singolo/Single 120x215 | 90x200        |
| Singolo/Single 150x215 | 120x200       |
| Standard Size 190x215  | 160x200       |
| Standard Size 210x215  | 180x200       |
|                        |               |