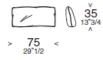

**COUPLE BACK CUSHIONS** SIZE Cushions couple for 182x242 cm 75X35 Coppia di cuscini per 200x242 e 215x245 cm 85X35

| COUPLE BACK CUSHIONS                       | SIZE  |
|--------------------------------------------|-------|
| Cushions couple for 182x242 cm             | 75X35 |
| Coppia di cuscini per 200x242 e 215x245 cm | 85X35 |