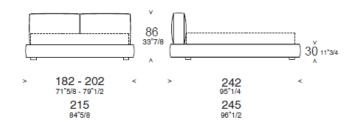

#### **DIMENSIONS**

#### **UPHOLSTERED BED**

| BED SIZE              | MATTRESS SIZE |
|-----------------------|---------------|
| Standard size 182X242 | 160X200       |
| Standard size 202X242 | 180X200       |
| King size 215X245     | 193X203       |