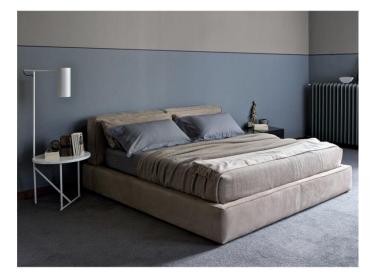

#### Article: BED

A bed with a soft look, tactilely and visually, given by the soft quilting with real down feathers that cover respectively, the headboard and the bedstead.

#### **TECHNICAL CHARACTERISTICS**

The weight bearing structure on which the wooden staves rest is realized in poplar and beech wood. The headboard and the mattress support padding are in density-differentiated polyurethane. The headboard is quilted with prime quality down feathers that have been sterilized, and treated to be hypoallergenic. The covering is removable in fabric and fixed in leather. Ample storage area measuring 160 and 180 cm beneath the staves. In the fixed version are available the following mattress dimensions: 160/180x200 and 193x203 cm high. Net and mattress are aside.