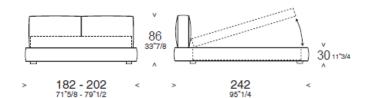

#### **DIMENSIONS**

#### **UPHOLSTERED BED**

| BED SIZE              | MATTRESS SIZE |
|-----------------------|---------------|
| Standard size 182X242 | 160X200       |
| Standard size 202X242 | 180X200       |
| King size 215X245     | 193X203       |