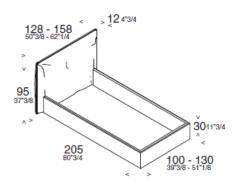

## DIMENSIONS

### UPHOLSTERED BED

| BED SIZE               | MATTRESS SIZE |
|------------------------|---------------|
| Singolo/Single 128x217 | 90x200        |
| Singolo/Single 158x217 | 120x200       |
| Standard Size 198x217  | 160x200       |
| Standard Size 218x217  | 180x200       |
| King size 231x220      | 193x203       |