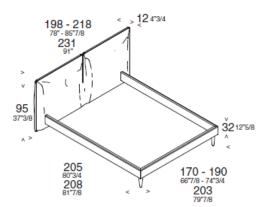

### UPHOLSTERED BED

| BED SIZE               | MATTRESS SIZE |
|------------------------|---------------|
| Singolo/Single 128x217 | 90x200        |
| Singolo/Single 158x217 | 120x200       |
| Standard Size 198x217  | 160x200       |
| Standard Size 218x217  | 180x200       |
| King size 231x220      | 193x203       |