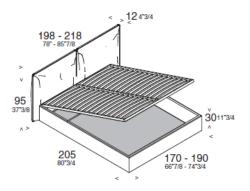

### UPHOLSTERED BED

| BED SIZE               | MATTRESS SIZE |
|------------------------|---------------|
| Singolo/Single 128x217 | 90x200        |
| Singolo/Single 158x217 | 120x200       |
| Standard Size 198x217  | 160x200       |
| Standard Size 218x217  | 180x200       |
| King size 231x220      | 193x203       |