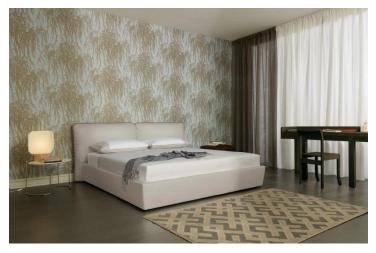

# Article: BED

Headboard with support structure in poplar wood and metal, completely covered by high quality down feathers, to form the characteristic form with two large pillow-shaped backrest cushions, very soft and rounded.

# **TECHNICAL CHARACTERISTICS**

The upholstery is characterized by a thick border in a color contrasting with the rest of the headboard. Fabric and eco leather upholstery are completely removable; the leather upholstery is fixed. Queen size is available on request.