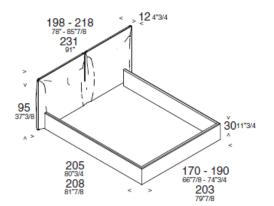

## DIMENSIONS

### UPHOLSTERED BED

| BED SIZE               | MATTRESS SIZE |
|------------------------|---------------|
| Singolo/Single 128x217 | 90x200        |
| Singolo/Single 158x217 | 120x200       |
| Standard Size 198x217  | 160x200       |
| Standard Size 218x217  | 180x200       |
| King size 231x220      | 193x203       |