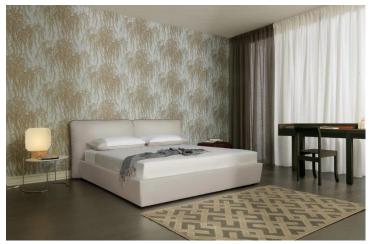

# Article: BED

Headboard with support structure in poplar wood and metal, completely covered by high quality down feathers, to form the characteristic form with two large pillow-shaped backrest cushions, very soft and rounded.

# **TECHNICAL CHARACTERISTICS**

The upholstery is characterized by a thick border in a color contrasting with the rest of the headboard. Fabric and eco leather upholstery are completely removable; the leather upholstery is fixed. Queen size is available on request.