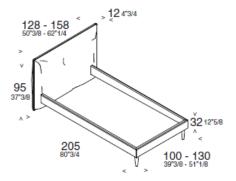

#### DIMENSIONS

#### UPHOLSTERED BED

| BED SIZE               |  |
|------------------------|--|
| Singolo/Single 128x217 |  |
| Singolo/Single 158x217 |  |
| Standard Size 198x217  |  |
| Standard Size 218x217  |  |

MATTRESS SIZE 90x200 120x200 160x200 180x200