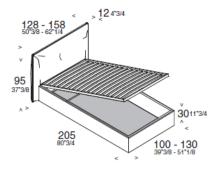

#### UPHOLSTERED BED

| BED SIZE               |  |
|------------------------|--|
| Singolo/Single 128x217 |  |
| Singolo/Single 158x217 |  |
| Standard Size 198x217  |  |
| Standard Size 218x217  |  |

MATTRESS SIZE 90x200 120x200 160x200 180x200