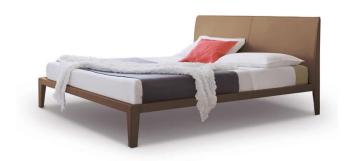

**Article: BED** 

Saddle leather bed with an elegant and minimalist look.

## **TECHNICAL CHARACTERISTICS**

The weight bearing structure is realized in stainless steel, where the system of wooden staves rests. The headboard and the mattress support padding is formed of sheets of polyurethane that cover the stainless steel structure. The bed is completely covered in saddle leather, including the feet. It is available in the following mattress sizes: 160x200 cm high.