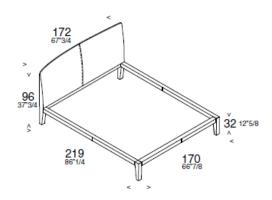

## **DIMENSIONS**

## **UPHOLSTERED BED**

BED SIZE MATTRESS SIZE

Standard size 172x219 160x200