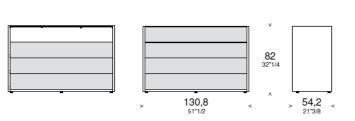

# EUREKA Design: Alessandro Scandurra



**Article: BEDSIDE TABLE** 

# **TECHNICAL CHARACTERISTICS**

Series of bedside tables and nighttime storage units in texture, décor or white snow lacquered finish structure. The fronts can also be in white snow lacquered and natural olive or open pore glossy lacquered Ash veneer. The collection is also available in an open version and the top in back lacquered or transparent glass. The drawer opens with a central "push-pull" system.

## **DIMENSIONS**











62.7

### **FINISHES**

**FRONTS**: Delavé Texture, Comfort Texture, Darl Oak Decor, Olmo Perla Decor, Magnolia Decor, Bianco Neve Lacquered, Natural olive or open pore glossy lacquered Ash veneer

**HANDLE Push-pull** 

**STRUCTURE:** Delavé Texture, Comfort Texture, Darl Oak Decor, Olmo Perla Decor, Magnolia Decor, Bianco Neve Lacquered

**TOP:** Back-lacquered Glass, Transparent Glass

INTERNAL DRAWERS: PVC Grigio Perla