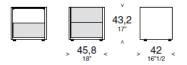

# EUREKA Design: Alessandro Scandurra



**Article: BEDSIDE TABLE** 

# **TECHNICAL CHARACTERISTICS**

Series of bedside tables and nighttime storage units in texture, décor or white snow lacquered finish structure. The fronts can also be in white snow lacquered and natural olive or open pore glossy lacquered Ash veneer. The collection is also available in an open version and the top in back lacquered or transparent glass. The drawer opens with a central "push-pull" system.

## **DIMENSIONS**











62.7

### **FINISHES**

**FRONTS**: Delavé Texture, Comfort Texture, Darl Oak Decor, Olmo Perla Decor, Magnolia Decor, Bianco Neve Lacquered, Natural olive or open pore glossy lacquered Ash veneer

**HANDLE Push-pull** 

**STRUCTURE:** Delavé Texture, Comfort Texture, Darl Oak Decor, Olmo Perla Decor, Magnolia Decor, Bianco Neve Lacquered

**TOP:** Back-lacquered Glass, Transparent Glass

INTERNAL DRAWERS: PVC Grigio Perla