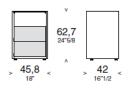

# EUREKA Design: Alessandro Scandurra



**Article: BEDSIDE TABLE** 

# **TECHNICAL CHARACTERISTICS**

Series of bedside tables and nighttime storage units in texture, décor or white snow lacquered finish structure. The fronts can also be in white snow lacquered and natural olive or open pore glossy lacquered Ash veneer. The collection is also available in an open version and the top in back lacquered or transparent glass. The drawer opens with a central "push-pull" system.

## **DIMENSIONS**











62.7

### **FINISHES**

**FRONTS**: Delavé Texture, Comfort Texture, Darl Oak Decor, Olmo Perla Decor, Magnolia Decor, Bianco Neve Lacquered, Natural olive or open pore glossy lacquered Ash veneer

**HANDLE Push-pull** 

**STRUCTURE:** Delavé Texture, Comfort Texture, Darl Oak Decor, Olmo Perla Decor, Magnolia Decor, Bianco Neve Lacquered

**TOP:** Back-lacquered Glass, Transparent Glass

INTERNAL DRAWERS: PVC Grigio Perla