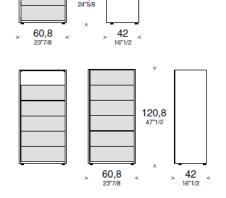

# EUREKA Design: Alessandro Scandurra



**Article: BEDSIDE TABLE** 

# **TECHNICAL CHARACTERISTICS**

Series of bedside tables and nighttime storage units in texture, décor or white snow lacquered finish structure. The fronts can also be in white snow lacquered and natural olive or open pore glossy lacquered Ash veneer. The collection is also available in an open version and the top in back lacquered or transparent glass. The drawer opens with a central "push-pull" system.

## **DIMENSIONS**











62.7

### **FINISHES**

**FRONTS**: Delavé Texture, Comfort Texture, Darl Oak Decor, Olmo Perla Decor, Magnolia Decor, Bianco Neve Lacquered, Natural olive or open pore glossy lacquered Ash veneer

**HANDLE Push-pull** 

**STRUCTURE:** Delavé Texture, Comfort Texture, Darl Oak Decor, Olmo Perla Decor, Magnolia Decor, Bianco Neve Lacquered

**TOP:** Back-lacquered Glass, Transparent Glass

INTERNAL DRAWERS: PVC Grigio Perla