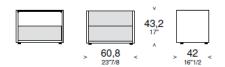

# EUREKA Design: Alessandro Scandurra



**Article: BEDSIDE TABLE** 

# **TECHNICAL CHARACTERISTICS**

Series of bedside tables and nighttime storage units in texture, décor or white snow lacquered finish structure. The fronts can also be in white snow lacquered and natural olive or open pore glossy lacquered Ash veneer. The collection is also available in an open version and the top in back lacquered or transparent glass. The drawer opens with a central "push-pull" system.

## **DIMENSIONS**











62.7

### **FINISHES**

**FRONTS**: Delavé Texture, Comfort Texture, Darl Oak Decor, Olmo Perla Decor, Magnolia Decor, Bianco Neve Lacquered, Natural olive or open pore glossy lacquered Ash veneer

**HANDLE Push-pull** 

**STRUCTURE:** Delavé Texture, Comfort Texture, Darl Oak Decor, Olmo Perla Decor, Magnolia Decor, Bianco Neve Lacquered

**TOP:** Back-lacquered Glass, Transparent Glass

INTERNAL DRAWERS: PVC Grigio Perla