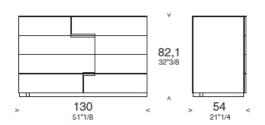

# Article: BEDSIDE TABLE

Collection of bedside tables and back finished storage units, that integrate the PALEA series wardrobes.

## **TECHNICAL CHARACTERISTICS**

They are available in matt lacquer. The top finishing is in back-lacquered glass. Particularly prized is the geometric base relief connecting one recessed handle with another with solid wood inserts or lacquered.

## **DIMENSIONS**











#### **FINISHES**

FRONTS: Lacquered, Glossy Lacquered, natural olive or open pore glossy lacquered Ash veneer

HANDLE: Querini concealed golden, chromed, Comfort handle

STRUCTURE: Lacquered **TOP:** Back-lacquered glass

INTERNAL DRAWERS: Maple with bottom in eco-leather finish