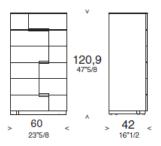

# Article: BEDSIDE TABLE

Collection of bedside tables and back finished storage units, that integrate the PALEA series wardrobes.

## **TECHNICAL CHARACTERISTICS**

They are available in matt lacquer. The top finishing is in back-lacquered glass. Particularly prized is the geometric base relief connecting one recessed handle with another with solid wood inserts or lacquered.

## **DIMENSIONS**











#### **FINISHES**

FRONTS: Lacquered, Glossy Lacquered, natural olive or open pore glossy lacquered Ash veneer

HANDLE: Querini concealed golden, chromed, Comfort handle

STRUCTURE: Lacquered **TOP:** Back-lacquered glass

INTERNAL DRAWERS: Maple with bottom in eco-leather finish