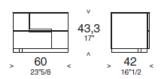

# Article: BEDSIDE TABLE

Collection of bedside tables and back finished storage units, that integrate the PALEA series wardrobes.

## **TECHNICAL CHARACTERISTICS**

They are available in matt lacquer. The top finishing is in back-lacquered glass. Particularly prized is the geometric base relief connecting one recessed handle with another with solid wood inserts or lacquered.

## **DIMENSIONS**











#### **FINISHES**

FRONTS: Lacquered, Glossy Lacquered, natural olive or open pore glossy lacquered Ash veneer

HANDLE: Querini concealed golden, chromed, Comfort handle

STRUCTURE: Lacquered **TOP:** Back-lacquered glass

INTERNAL DRAWERS: Maple with bottom in eco-leather finish