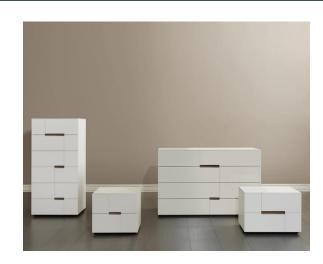

# Article: BEDSIDE TABLE

Collection of bedside tables and back finished storage units, that integrate the PALEA series wardrobes.

## **TECHNICAL CHARACTERISTICS**

They are available in matt lacquer. The top finishing is in back-lacquered glass. Particularly prized is the geometric base relief connecting one recessed handle with another with solid wood inserts or lacquered.