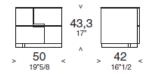

# Article: BEDSIDE TABLE

Collection of bedside tables and back finished storage units, that integrate the PALEA series wardrobes.

## **TECHNICAL CHARACTERISTICS**

They are available in matt lacquer. The top finishing is in back-lacquered glass. Particularly prized is the geometric base relief connecting one recessed handle with another with solid wood inserts or lacquered.

## **DIMENSIONS**











#### **FINISHES**

FRONTS: Lacquered, Glossy Lacquered, natural olive or open pore glossy lacquered Ash veneer

HANDLE: Querini concealed golden, chromed, Comfort handle

STRUCTURE: Lacquered **TOP:** Back-lacquered glass

INTERNAL DRAWERS: Maple with bottom in eco-leather finish