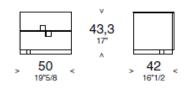

# **QUERINI** Design: Alessandro Scandurra



## **Article: BEDSIDE TABLE**

Collection of bedside tables and back finished storage units, that integrates the QUERINI series wardrobes. They are available in matt lacquer.

## **TECHNICAL CHARACTERISTICS**

## The top

finishing is in back-lacquered glass. The characteristic recessed QUERINI handle can be chromed, gold or Comfort anodized.

# 

### **DIMENSIONS**









### **FINISHES:**

**FRONTS**: Lacquered, Glossy Lacquered, natural olive or open pore

glossy lacquered Ash veneer

HANDLE: Querini concealed golden, chromed, Comfort handle

**STRUCTURE:** Lacquered **TOP:** Back-lacquered glass

INTERNAL DRAWERS: Maple with bottom in eco-leather finish