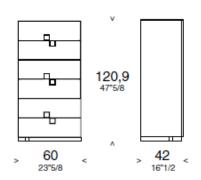

# **QUERINI** Design: Alessandro Scandurra



## **Article: BEDSIDE TABLE**

Collection of bedside tables and back finished storage units, that integrates the QUERINI series wardrobes. They are available in matt lacquer.

## **TECHNICAL CHARACTERISTICS**

## The top

finishing is in back-lacquered glass. The characteristic recessed QUERINI handle can be chromed, gold or Comfort anodized.

# 

### **DIMENSIONS**









### **FINISHES:**

**FRONTS**: Lacquered, Glossy Lacquered, natural olive or open pore

glossy lacquered Ash veneer

HANDLE: Querini concealed golden, chromed, Comfort handle

**STRUCTURE:** Lacquered **TOP:** Back-lacquered glass

INTERNAL DRAWERS: Maple with bottom in eco-leather finish