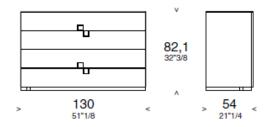

# **QUERINI** Design: Alessandro Scandurra



## **Article: BEDSIDE TABLE**

Collection of bedside tables and back finished storage units, that integrates the QUERINI series wardrobes. They are available in matt lacquer.

## **TECHNICAL CHARACTERISTICS**

## The top

finishing is in back-lacquered glass. The characteristic recessed QUERINI handle can be chromed, gold or Comfort anodized.

# 

### **DIMENSIONS**









### **FINISHES:**

**FRONTS**: Lacquered, Glossy Lacquered, natural olive or open pore

glossy lacquered Ash veneer

HANDLE: Querini concealed golden, chromed, Comfort handle

**STRUCTURE:** Lacquered **TOP:** Back-lacquered glass

INTERNAL DRAWERS: Maple with bottom in eco-leather finish