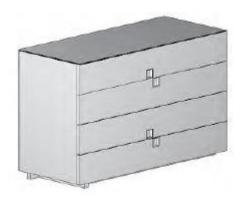

## **Article: BEDSIDE TABLE**

Collection of bedside tables and back finished storage units, that integrates the QUERINI series wardrobes. They are available in matt lacquer.

## The top

finishing is in back-lacquered glass. The characteristic recessed QUERINI handle can be chromed, gold or Comfort anodized.