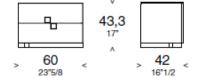

# **QUERINI** Design: Alessandro Scandurra



## **Article: BEDSIDE TABLE**

Collection of bedside tables and back finished storage units, that integrates the QUERINI series wardrobes. They are available in matt lacquer.

## **TECHNICAL CHARACTERISTICS**

## The top

finishing is in back-lacquered glass. The characteristic recessed QUERINI handle can be chromed, gold or Comfort anodized.

# 

### **DIMENSIONS**









### **FINISHES:**

**FRONTS**: Lacquered, Glossy Lacquered, natural olive or open pore

glossy lacquered Ash veneer

HANDLE: Querini concealed golden, chromed, Comfort handle

**STRUCTURE:** Lacquered **TOP:** Back-lacquered glass

INTERNAL DRAWERS: Maple with bottom in eco-leather finish