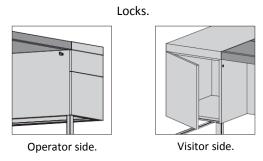

Operator's side and visitor's side storage units are equipped with locks. Locks are positioned in the internal side panel of the storage unit.

Modesty panel: wood Veneer coated.

Legs: Nickel varnished tubular metal structure.