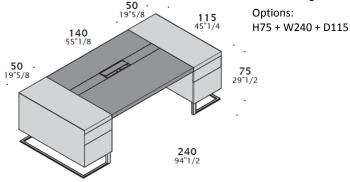

#### DIMENSIONS

Leader Small. Options: H75 + W180 + D80 H75 + W200 + D100

## **DECK** Design: Jorge Pensi

Total dimensions: Return desk dimensions: H75 + LW10+ D200 H75 + W200 + D40