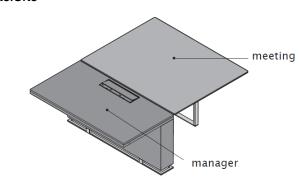

#### Product: MEETING MANAGER DESKS

Jorge Pensi *Deck Meeting Manager* design comes from *Deck Meeting* in a more contemporary version.

It is suitable for sharing work places, creating a more informal environment. One of the main features is the wiring technical compartment that sustains the two tops: the individual one in leather with top access and the meeting one in glass or veneer.

Deck Meeting Manager is a perfect desk for sharing office.

Tops:

**Meeting top:** available in Veneer or Back-lacquered etched glass.

Manager top: available in Time or Soft Leather.

**Base:** structure made of wood particles panels, Time or Soft Leather coated.