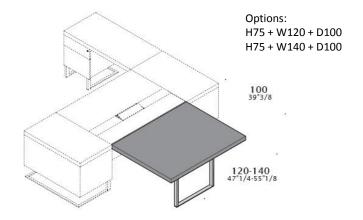

#### DIMENSIONS

Leader Small. Options: H75 + W180 + D80 H75 + W200 + D100

## **DECK** Design: Jorge Pensi

Total dimensions: Return desk dimensions: H75 + LW10+ D200 H75 + W200 + D40

#### Leader Large with return desk.

Total dimensions: Return desk dimensions: H75 + W260 + D230 H75 + W230 + D60