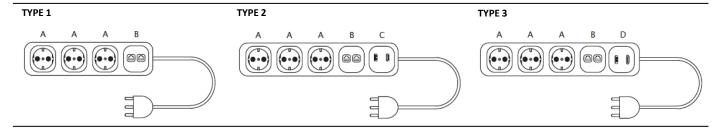

#### **Multiple sockets**

Multiple sockets are provided with 3 m lenght cable and Schuko plug.  $\,$ 

- A Schuko UE socket
- B n° 2 RJ45 socket cat. 6 (data/telephone)

**C** - n° 2 charger socket 5V

D - n° 1 HDMI socket (video) + n° 1 USB socket

On request we can also supply international sockets