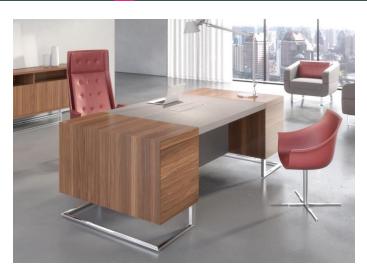

#### Product: LEADER DESK

Deck Leader is an executive desk with wide dimensions. The tube-shaped legs and the top are in perfect harmony.

The mix between leather, wood and metal, gives to Deck a great personality that defines the various areas of the top, which can be used for different purposes. It is also available with two side drawers and return.

The modesty panel connects the two drawers, creating balanced combination of solidness and lightness.

The top is equipped with top access that allows the technical compartment inspection.

#### TECHNICAL FEATURES

The top central part and the sides have different finishes.

The desk is available in different dimensions to identify Leader Small and Large versions.