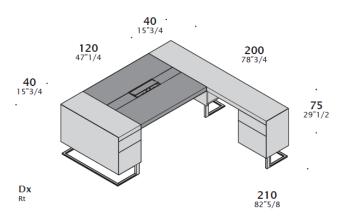

#### DIMENSIONS

Leader Small. Options: H75 + W180 + D80 H75 + W200 + D100

## **DECK** Design: Jorge Pensi

Total dimensions: Return desk dimensions: H75 + LW10+ D200 H75 + W200 + D40