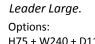

ated.

Sides and return desk: the tops are made of wood particles, wood veneer coated.

Storage units structure: structure made of wood particles, wood veneer coated.

Operator's side and visitor's side storage units are equipped with locks. Locks are positioned in the internal side panel of the storage unit.

Modesty panel: wood Veneer coated.

Legs: Nickel varnished tubular metal structure.

#### **FINISHES**

### Tops:

Central top part: Time or Soft Leather.

Side tops and return top in veneer: Magnolia, White Colour Fir, Nuvola stained Oak, Natural Oak 2016, American Walnut, Eucalyptus, Wengè, Zebrano Brown, Ebano.

Storage units structure: Veneer.

Modesty panel: Veneer.

Legs: Nickel varnished metal.



#### DIMENSIONS





Leader Small. Options: H75 + W180 + D80 H75 + W200 + D100





## **DECK** Design: Jorge Pensi







Total dimensions: Return desk dimensions: H75 + LW10+ D200 H75 + W200 + D40



#### Leader Large with return desk.

Total dimensions: Return desk dimensions: H75 + W260 + D230 H75 + W230 + D60

#### **MEETING PENINSULA FOR LEADER DESK**

Top:

**Veneer:** the tops are made of wood particles, wood veneer coated (see top veneers).

**Time or Soft Leather:** the tops are made of wood particles, eco leather or leather coated.

Back-laquered etched glass: White, Silver, Titanio,

Brown, Alfa Red.

**Legs:** Nickel varnished tubular metal structure.



#### **ELECTRIFICATION**



#### **Multiple sockets**

Multiple sockets are provided with 3 m lenght cable and Schuko plug.  $\,$ 

- A Schuko UE socket
- B n° 2 RJ45 socket cat. 6 (data/telephone)

**C**