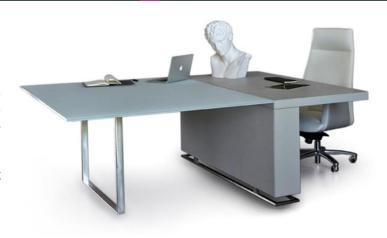

#### Product: LEADER DESK

Deck Leader is an executive desk with wide dimensions. The tube-shaped legs and the top are in perfect harmony.

The mix between leather, wood and metal, gives to Deck a great personality that defines the various areas of the top, which can be used for different purposes. It is also available with two side drawers and return.

The modesty panel connects the two drawers, creating balanced combination of solidness and lightness.

The top is equipped with top access that allows the technical compartment inspection.