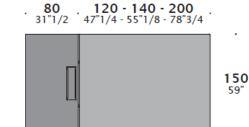

#### **DIMENSIONS**

Options:

H75 + W200 + D150

H75 + W220 + D150

H75 + W280 + D150