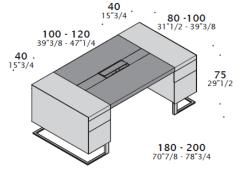

#### DIMENSIONS

Leader Small. Options: H75 + W180 + D80 H75 + W200 + D100

## **DECK** Design: Jorge Pensi

Total dimensions: Return desk dimensions: H75 + LW10+ D200 H75 + W200 + D40

#### Leader Large with return desk.

Total dimensions: Return desk dimensions: H75 + W260 + D230 H75 + W230 + D60