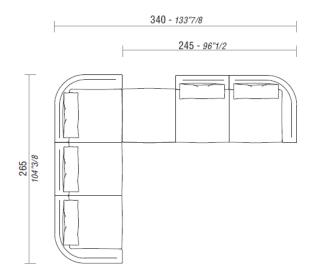

COMPOSITION 4: 1 W245 LT terminal element with coffee table + 1 W170 RT terminal element.