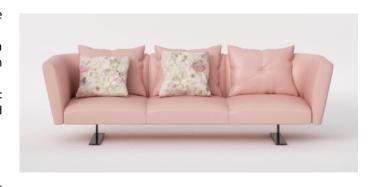

### **Product: SOFA**

Saint Barth is designed to comfortably accomodate people by losing themselves in its lines (supported by thin legs). The modularity feature make this sofa suitable for both residential projects, thanks to its strong personality, both for contract environments, thanks to its versatility. Saint Barth is available in different combinations: complete sofa, corner solutions, vis-à-vis with integrated coffee tables.

**Padding:** seats and backrests padding is in expanded Polyurethane foam with different density. Backrests cushions are 65% made by high quality feather and 35% made by polymer fiber.

Base: base is in Carbon Glacè powder coated metal.