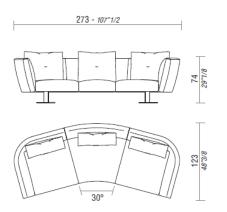

SAINT BARTH, curved sofas

# **DIMENSIONS**

SAINT BARTH, W190 sofa.

SAINT BARTH, W265 sofa.

SAINT BARTH, swivel armchair.