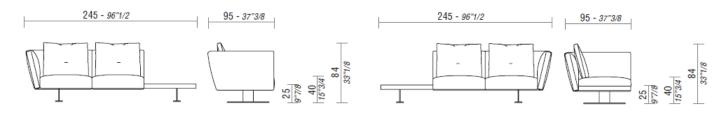

# **ELEMENTS**

SAINT BARTH, W170 LT and RT terminal elements.

SAINT BARTH, W170 LT and RT open terminal elements.

SAINT BARTH, W170 LT and RT open terminal elements with coffee table.

SAINT BARTH, W245 LT and RT open terminal elements.

SAINT BARTH, W245 LT and RT open terminal elements with coffee table.