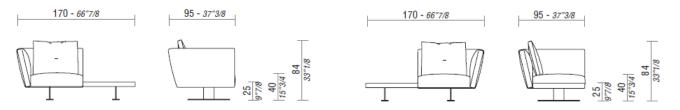

# **ELEMENTS**

SAINT BARTH, W170 LT and RT terminal elements.

SAINT BARTH, W170 LT and RT open terminal elements.

SAINT BARTH, W170 LT and RT open terminal elements with coffee table.

SAINT BARTH, W245 LT and RT open terminal elements.