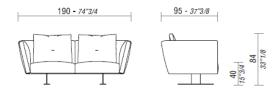

# **DIMENSIONS**

SAINT BARTH, W190 sofa.

SAINT BARTH, W265 sofa.

SAINT BARTH, swivel armchair.