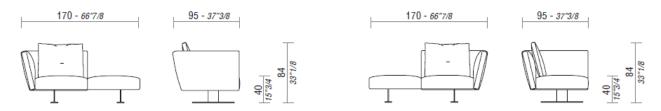

# **ELEMENTS**

SAINT BARTH, W170 LT and RT terminal elements.

SAINT BARTH, W170 LT and RT open terminal elements.

SAINT BARTH, W170 LT and RT open terminal elements with coffee table.

SAINT BARTH, W245 LT and RT open terminal elements.

SAINT BARTH, W245 LT and RT open terminal elements with coffee table.