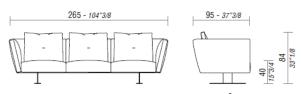

# **DIMENSIONS**

SAINT BARTH, W190 sofa.

SAINT BARTH, W265 sofa.

SAINT BARTH, swivel armchair.