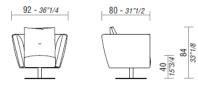

# **DIMENSIONS**

SAINT BARTH, W190 sofa.

SAINT BARTH, W265 sofa.

SAINT BARTH, swivel armchair.