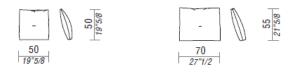

ther.

Base: feet in matt Carbon Glacè powder coated metal.

# MDF table tops:

**Lacquered,** available in different sample collection colours. **Veneer:** Magnolia, Colour White Fir, Nuvola stained Oak, Natural Oak 2016, American Walnut, Eucalyptus, Wengè, Zebrano Brown, Ebano.



SAINT BARTH, curved sofas



# **DIMENSIONS**



SAINT BARTH, W190 sofa.



SAINT BARTH, W265 sofa.



SAINT BARTH, swivel armchair.





# **ELEMENTS**



SAINT BARTH, W170 LT and RT terminal elements.



SAINT BARTH, W170 LT and RT open terminal elements.



SAINT BARTH, W170 LT and RT open terminal elements with coffee table.



SAINT BARTH, W245 LT and RT open terminal elements.



SAINT BARTH, W245 LT and RT open terminal elements with coffee table.



# **ACCESSORIES**

SAINT BARTH, ornamental cushions.



# **COMPOSITION EXAMPLES**



COMPOSITION 1: 1 W170 LT terminal element + 1 W170 LT open terminal element with coffee table.



COMPOSITION 2: 1 W170 LT terminal element + 1 W170 RT open terminal element .



COMPOSITION 3: 1 W265 sofa + 1 W265 LT open terminal element.



COMPOSITION 4: 1 W245 LT terminal element with coffee table + 1 W170 RT terminal element.