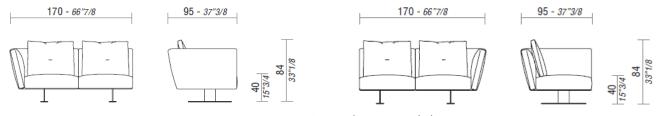

# **ELEMENTS**

SAINT BARTH, W170 LT and RT terminal elements.

SAINT BARTH, W170 LT and RT open terminal elements.

SAINT BARTH, W170 LT and RT open terminal elements with coffee table.

SAINT BARTH, W245 LT and RT open terminal elements.