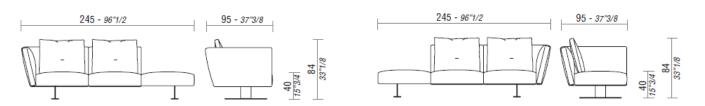

# **ELEMENTS**

SAINT BARTH, W170 LT and RT terminal elements.

SAINT BARTH, W170 LT and RT open terminal elements.

SAINT BARTH, W170 LT and RT open terminal elements with coffee table.

SAINT BARTH, W245 LT and RT open terminal elements.

SAINT BARTH, W245 LT and RT open terminal elements with coffee table.