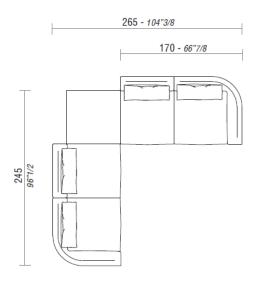

# **COMPOSITION EXAMPLES**

COMPOSITION 1: 1 W170 LT terminal element + 1 W170 LT open terminal element with coffee table.

COMPOSITION 2: 1 W170 LT terminal element + 1 W170 RT open terminal element .

COMPOSITION 3: 1 W265 sofa + 1 W265 LT open terminal element.