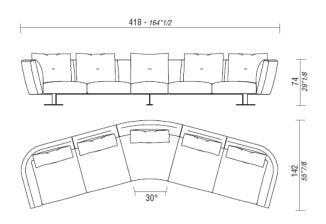

e fixed to the structure by bayonet fittings.

**Padding:** seats and backrests padding is in expanded Polyurethane foam with different density. Backrests cushions are 65% made by high quality feather and 35% made by polymer fiber.

Base: base is in Carbon Glacè powder coated metal.

### **FINISHES**

# **Upholstery:**

Smart Office - Fabric cat. B, F, G, L, Leather and Extra Leather.

Base: feet in matt Carbon Glacè powder coated metal.

# MDF table tops:

**Lacquered,** available in different sample collection colours. **Veneer:** Magnolia, Colour White Fir, Nuvola stained Oak, Natural Oak 2016, American Walnut, Eucalyptus, Wengè, Zebrano Brown, Ebano.



SAINT BARTH, curved sofas



# **DIMENSIONS**



SAINT BARTH, W190 sofa.



SAINT BARTH, W265 sofa.



SAINT BARTH, swivel armchair.





# **ELEMENTS**



SAINT BARTH, W170 LT and RT terminal elements.



SAINT BARTH, W170 LT and RT open terminal elements.



SAINT BARTH, W170 LT and RT open terminal elements with coffee table.



SAINT BARTH, W245 LT and RT open terminal elements.



SAINT BARTH, W245 LT and RT open terminal elements with coffee table.



# **ACCESSORIES**

SAINT BARTH, ornamental cushions.



# **COMPOSITION EXAMPLES**



COMPOSITION 1: 1 W170 LT terminal element + 1 W170 LT open terminal element with coffee table.



COMPOSITION 2: 1 W170 LT terminal element + 1 W170 RT open terminal element .



COMPOSITION 3: 1 W265 sofa + 1 W265 LT open terminal element.



COMPOSITION 4: 1 W245 LT terminal element with coffee table + 1 W170 RT terminal element.