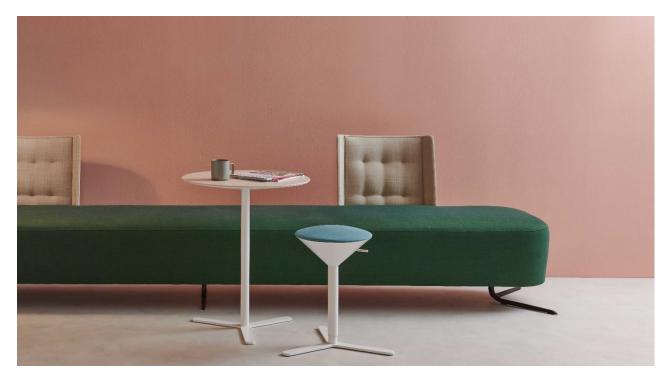

# Cono

Design by Jorge Pensi

The Cono table has a minimalist and geometric shape that completes the collection of stools. It has white powder coated structure with central base.

#### **Structure**

Matt White Snow or Black powder coated base.

## Top

Top available in different fi nishes: White Fenix laminate, sable lacquered or in ceramic.