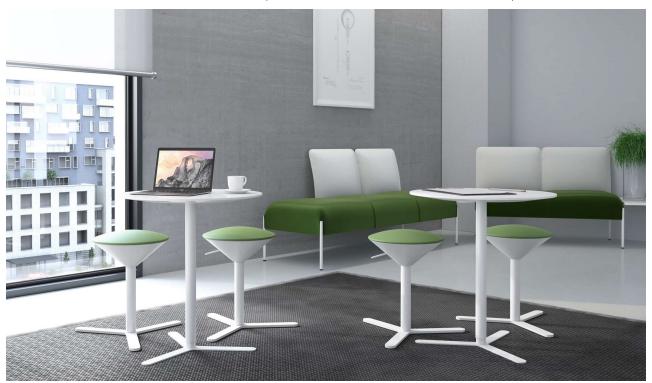

# Cono

Design by Jorge Pensi

The Cono table has a minimalist and geometric shape that completes the collection of stools. It has white powder coated structure with central base.

#### **Structure**

Matt White Snow or Black powder coated base.

## Top

Top available in different fi nishes: White Fenix laminate, sable lacquered or in ceramic.