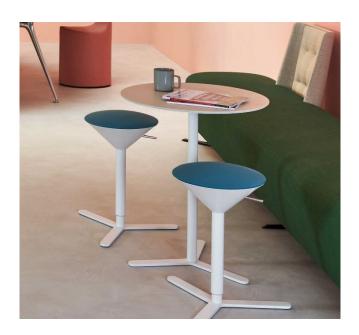

# Cono

Design by Jorge Pensi

The Cono table has a minimalist and geometric shape that completes the collection of stools. It has white powder coated structure with central base.

#### **Structure**

Matt White Snow or Black powder coated base.

## Top

Top available in different fi nishes: White Fenix laminate, sable lacquered or in ceramic.