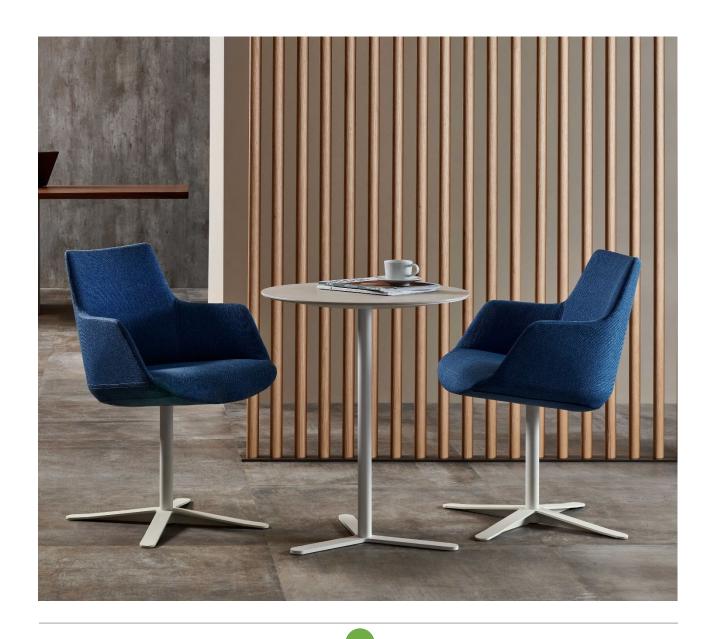

# Cono

Design by Jorge Pensi

The Cono table has a minimalist and geometric shape that completes the collection of stools. It has white powder coated structure with central base.

#### **Structure**

Matt White Snow or Black powder coated base.

## Top

Top available in different fi nishes: White Fenix laminate, sable lacquered or in ceramic.