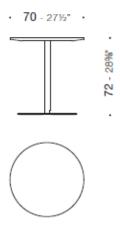

# **DIMENSIONS**

Cono, round coffee table

Cono, round coffee table with white snow powder coated structure and ceramic top

Cono, round coffee table with white snow powder coated structure and fenix laminate top