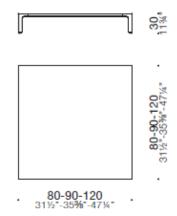

# **DIMENSIONS**

More, 60x60, 80x80, 90x90 H45 coffee table

More, 80x80, 90x90, 120x120 H45 coffee table

More, 140x600 H30 coffee table

More coffee tables with carbon glacè structure and back lacquered glass top.