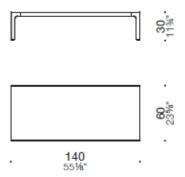

# **DIMENSIONS**

More, 60x60, 80x80, 90x90 H45 coffee table

More, 80x80, 90x90, 120x120 H45 coffee table

More, 140x600 H30 coffee table

More coffee tables with carbon glacè structure and back lacquered glass top.