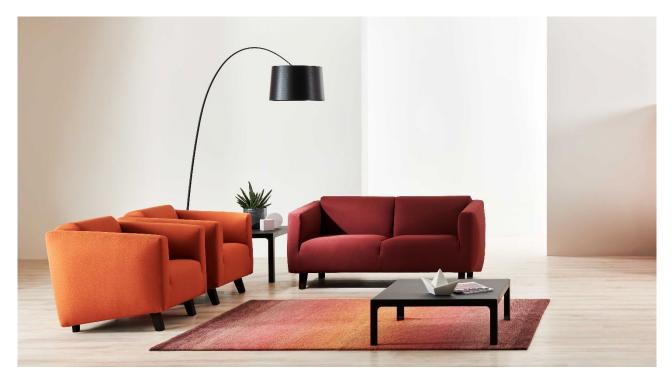

# More

Design by Estel R&D

Coffee table which is part of the More collection, with the characteristic supporting structure composed of metal legs joined into the horizontal profiles with a fluid and measured arcade.