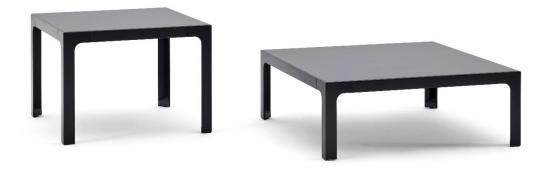

### **Structure**

Powder coated structure or in luxury metal.

## Top

Top in sablé lacquered, veneer, Fenix laminate, glass, back lacquered etched glass or ceramic.