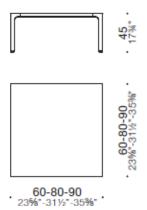

# **DIMENSIONS**

More, 60x60, 80x80, 90x90 H45 coffee table

More, 80x80, 90x90, 120x120 H45 coffee table

More, 140x600 H30 coffee table

More coffee tables with carbon glacè structure and back lacquered glass top.