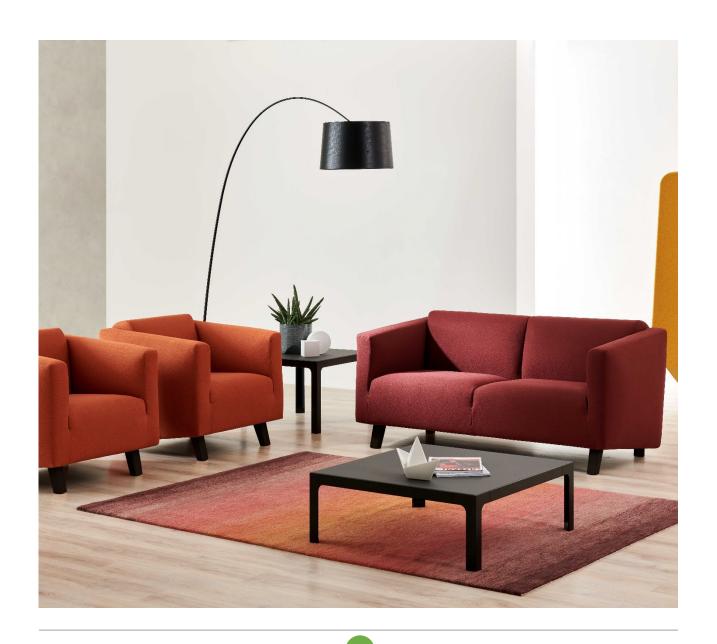

# More

Design by Estel R&D

Coffee table which is part of the More collection, with the characteristic supporting structure composed of metal legs joined into the horizontal profiles with a fluid and measured arcade.

# **DIMENSIONS**

More, 60x60, 80x80, 90x90 H45 coffee table

More, 80x80, 90x90, 120x120 H45 coffee table

More, 140x600 H30 coffee table

More coffee tables with carbon glacè structure and back lacquered glass top.

More, 60x60 H45 and 80x80 H50 coffee tables