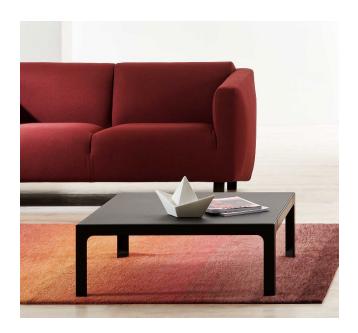

# More

Design by Estel R&D

Coffee table which is part of the More collection, with the characteristic supporting structure composed of metal legs joined into the horizontal profiles with a fluid and measured arcade.

# **DIMENSIONS**

More, 60x60, 80x80, 90x90 H45 coffee table

More, 80x80, 90x90, 120x120 H45 coffee table

More, 140x600 H30 coffee table

More coffee tables with carbon glacè structure and back lacquered glass top.

More, 60x60 H45 and 80x80 H50 coffee tables