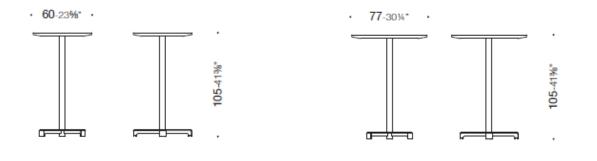

## DIMENSIONS

Sanmarino, Ø60 (235/3 ") coffee table

Sanmarino, Ø77 (301/4 ") coffee table