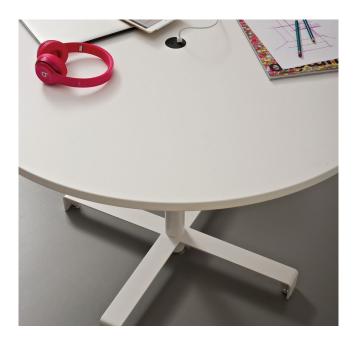

## Electrification

Couple of USB charger powered by a 10.000 mah power bank

H105 Sanmarino coffee table with natural oak veneer wooden plank and metal white snow powder coated base.

H105 Sanmarino coffee table.