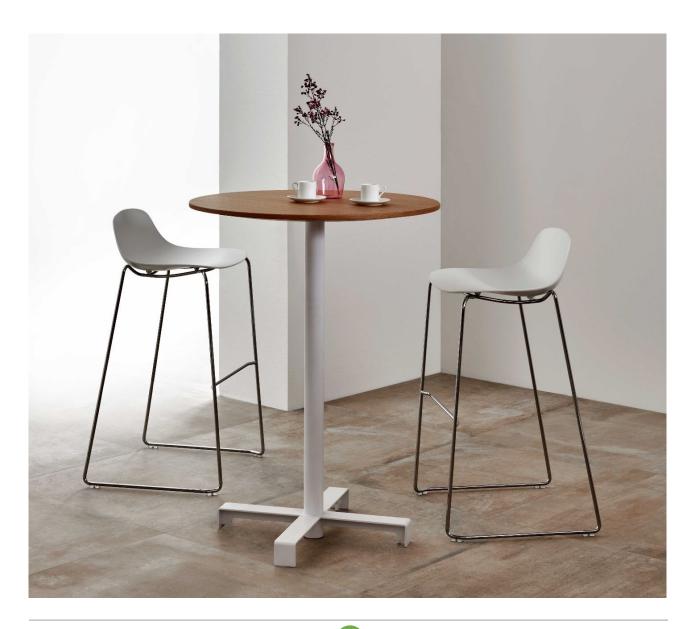

# Sanmarino

Design by Estel R&D

A thick antique solid wood or oak veneer table, equipped with electrification along the wooden side. The solid and centered legs, functioning as cable management, leave the space under the top free, thus not interfering with seating space.

## Structure

Structure is in White Snow or Carbon Glacé powder coated metal.

### Тор

Tops are made in veneer Fir stained White, Natural Oak, American Walnut wooden planks or Vintage Oak planks.

## Electrification

Couple of USB charger powered by a 10.000 mah power bank

H105 Sanmarino coffee table with natural oak veneer wooden plank and metal white snow powder coated base.

H105 Sanmarino coffee table.