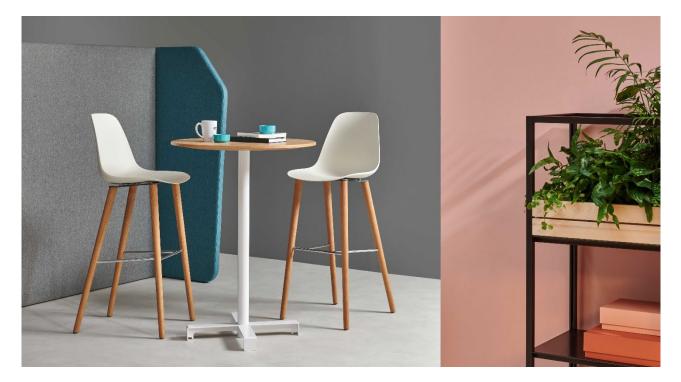

# Sanmarino

Design by Estel R&D

A thick antique solid wood or oak veneer table, equipped with electrification along the wooden side. The solid and centered legs, functioning as cable management, leave the space under the top free, thus not interfering with seating space.

## Structure

Structure is in White Snow or Carbon Glacé powder coated metal.

### Тор

Tops are made in veneer Fir stained White, Natural Oak, American Walnut wooden planks or Vintage Oak planks.