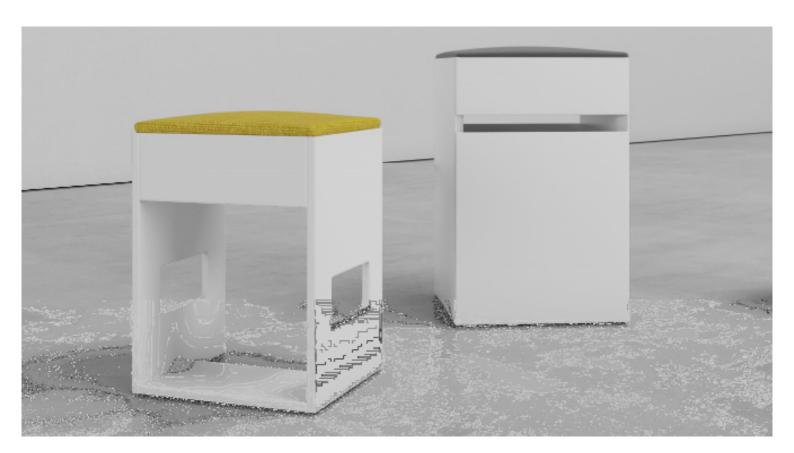

## **CONTAINER BOX - SEAT**

Small storage unit with double function: a container with hinged door and a service stool with a cushion.

Chair Box is a practical container for personal items, placed on the desk, and it allows visitors or colleagues to enjoy a comfortable chair. The door lock is available as an optional. Dimensions of Chair Box (32x32xH47 cm - 4,8 Kg) allow to easily place it inside the compartments of Lockers containers. Also available is the "Vallet" version (dimensions 28x25xH46 cm) that allows to be placed inside Joint & Top Fly containers.

## **TECHNICAL CHARACTERISTICS**

Wooden Structure in plywood, with 45° joints on the edges. Integrated handle-grip. Cushion in fabric.

## **FINISHES**

Birch Plywood or White Snow Sablè Lacquered. Other finishes are available on request.

Cushion: Smart Office - Fabric cat. B, F, G, L.