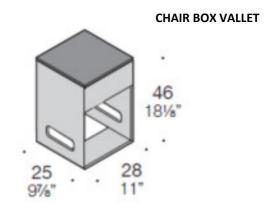

## **CONTAINER BOX - SEAT**

Small storage unit with double function: a container with hinged door and a service stool with a cushion.

Chair Box is a practical container for personal items, placed on the desk, and it allows visitors or colleagues to enjoy a comfortable chair. The door lock is available as an optional. Dimensions of Chair Box (32x32xH47 cm - 4,8 Kg) allow to easily place it inside the compartments of Lockers containers. Also available is the "Vallet" version (dimensions 28x25xH46 cm) that allows to be placed inside Joint & Top Fly containers.