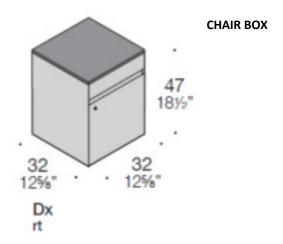

## **CONTAINER BOX - SEAT**

Small storage unit with double function: a container with hinged door and a service stool with a cushion.

Chair Box is a practical container for personal items, placed on the desk, and it allows visitors or colleagues to enjoy a comfortable chair. The door lock is available as an optional. Dimensions of Chair Box (32x32xH47 cm - 4,8 Kg) allow to easily place it inside the compartments of Lockers containers. Also available is the "Vallet" version (dimensions 28x25xH46 cm) that allows to be placed inside Joint & Top Fly containers.