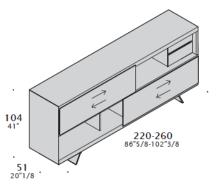

W320 (126") madia is equipped with 2 drawers.

Glazed legs with metal support structure.

Drawer. W320 (126") madia is equipped with 2 drawers.

4 dividing panels for upper and lower compartment.

Glazed legs with metal support structure.