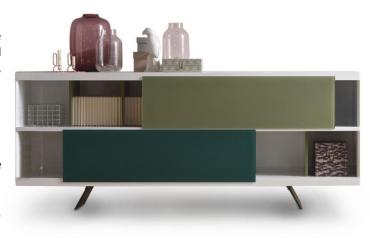

## **Product: MADIA**

Aliante cupboard is suitable for executive representative office. It has a unique design with thick panels and glazed legs. The sliding doors are available in lacquered finish, veneer, Luxury metal, glass or Ceramic.

#### **TECHNICAL FEATURES**

**Structure:** structure made of chipboard panels in Sablè lacquered or Veneer finish.

**Fronts:** fronts are available in Sablè lacquered, Veneer, Glass, Ceramic and Luxury metal finish.

Base: glazed legs with metal support structure.

1 shell included for each compartment.

Madias are equipped with 1 dividing panel for each side compartment. W320 (126") madia is also equipped with 2 dividing panels in the central compartment.