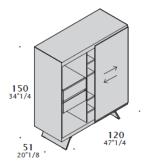

Base: glazed legs with metal support structure.

1 shell included for each compartment.

Madias are equipped with 1 dividing panel for each side compartment. W320 (126") madia is also equipped with 2 dividing panels in the central compartment.

H87 and D51 available with both width options. W doors: 65 (25"5/8) - 85 (33"1/2)

Options: W320 + D51 + H87 W doors: 100 (39"3/8)

W120 + D51 + H150 W doors: 65 (25"5/8)

W doors: 85 (33"1/2) - 165 (65")

H104 and D51 available with both width options. W doors: 125 (49"1/4) - 145 (57"1/8)