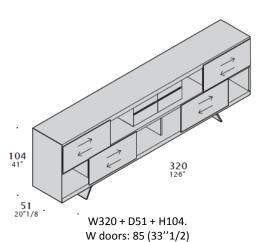

W320 (126") madia is equipped with 2 drawers.

Glazed legs with metal support structure.

Drawer. W320 (126") madia is equipped with 2 drawers.

4 dividing panels for upper and lower compartment.

Glazed legs with metal support structure.

W320 + D51 + H104 W doors: 165 (65")

ESTEL rev. 01\_11/2017\_The information shown in this documnent is based on the latest published price lists. The Company reserves the right to modify the products without prior notice. www.estel.com