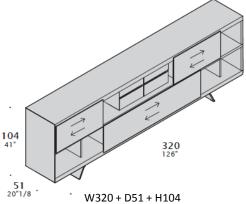

W320 (126") madia is equipped with 2 drawers.

Glazed legs with metal support structure.

Drawer. W320 (126") madia is equipped with 2 drawers.

4 dividing panels for upper and lower compartment.

Glazed legs with metal support structure.

W320 + D51 + H104 W doors: 165 (65")

ESTEL rev. 01\_11/2017\_The information shown in this documnent is based on the latest published price lists. The Company reserves the right to modify the products without prior notice. www.estel.com