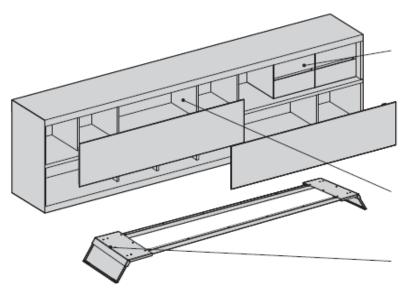

Base: glazed legs with metal support structure.

1 shell included for each compartment.

Madias are equipped with 1 dividing panel for each side compartment. W320 (126") madia is also equipped with 2 dividing panels in the central compartment.

W320 (126") madia is equipped with 2 drawers.

Glazed legs with metal support structure.

Drawer. W320 (126") madia is equipped with 2 drawers.

4 dividing panels for upper and lower compartment.

Glazed legs with metal support structure.