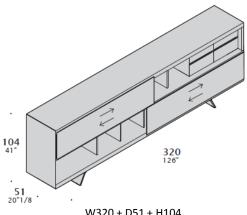

W320 (126") madia is equipped with 2 drawers.

Glazed legs with metal support structure.

Drawer. W320 (126") madia is equipped with 2 drawers.

4 dividing panels for upper and lower compartment.

Glazed legs with metal support structure.

W320 + D51 + H104 W doors: 165 (65")

ESTEL rev. 01\_11/2017\_The information shown in this documnent is based on the latest published price lists. The Company reserves the right to modify the products without prior notice. www.estel.com