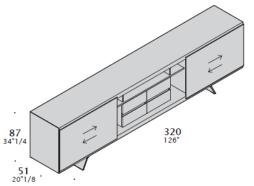

H87 and D51 available with both width options. W doors: 65 (25"5/8) - 85 (33"1/2)

Options: W320 + D51 + H87 W doors: 100 (39"3/8)

W120 + D51 + H150 W doors: 65 (25"5/8)

W doors: 85 (33"1/2) - 165 (65")

H104 and D51 available with both width options. W doors: 125 (49"1/4) - 145 (57"1/8)

W320 + D51 + H104 W doors: 165 (65")

ESTEL rev. 01\_11/2017\_The information shown in this documnent is based on the latest published price lists. The Company reserves the right to modify the products without prior notice. www.estel.com