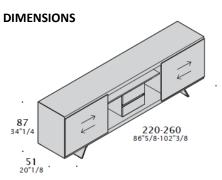

H87 and D51 available with both width options. W doors: 65 (25"5/8) - 85 (33"1/2)

Options: W320 + D51 + H87 W doors: 100 (39"3/8)

W120 + D51 + H150 W doors: 65 (25"5/8)

W doors: 85 (33"1/2) - 165 (65")

H104 and D51 available with both width options. W doors: 125 (49"1/4) - 145 (57"1/8)