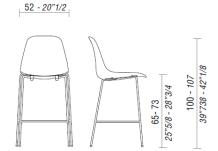

## **DIMENSIONS**

POLA, 4 wooden legs chair.

POLA, sled frame chair.

POLA, 4 wooden legs stool.

POLA, 4 metal legs stool.