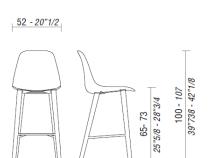

## **DIMENSIONS**

POLA, 4 wooden legs chair.

POLA, sled frame chair.

POLA, 4 wooden legs stool.

POLA, 4 metal legs stool.