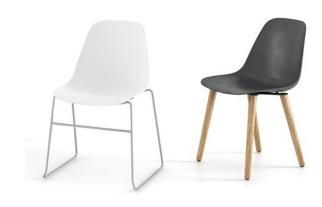

#### **Product: ARMCHAIR - STOOL**

Pola is available in 7 colours, in seat and stool version, with shell in Polypropylene. It can have sled base or with 4 legs: the first one in powder coated die-cast Aluminim in the same finish as the shell or in cromed finish and the second one in natural or black stained Oak solid wood.

The versions with cantilever base are stackable.

**Shell:** in Polypropylene available in the different colours.

# Base:

Cantilever, base in die cast Aluminium.

4 legs, in Oak solid wood or in metal.

## Base:

**Cantilever**, base in powder coated die-cast Aluminium or in chromed finish.

4 wooden legs, in natural or black stained Oak solid wood.

**4 metal legs,** in powder coated or chromed metal.