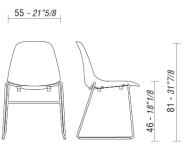

## **DIMENSIONS**

POLA, 4 wooden legs chair.

POLA, sled frame chair.

POLA, 4 wooden legs stool.

POLA, 4 metal legs stool.