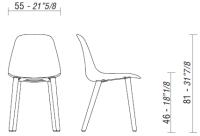

## **DIMENSIONS**

POLA, 4 wooden legs chair.

POLA, sled frame chair.

POLA, 4 wooden legs stool.

POLA, 4 metal legs stool.