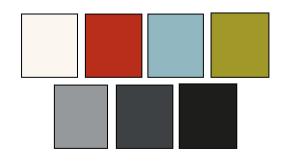

#### **FINISHES**

**Shell:** shell in Polypropylene available in the following colours White, Lobster Red, Light Blue, Green, Light Grey, Charcoal Grey, Black.