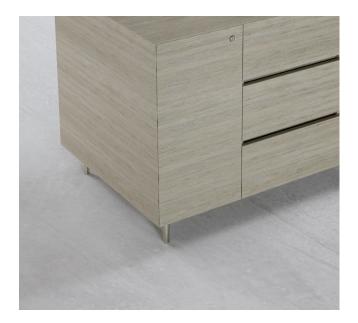

#### Handle

Handle of container furniture made of brushed steel. Groove handles are available for the drawers.