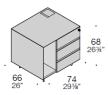

# DIMENSIONS

Chest of 3 drawers on wheels

Storage unit W74 (29"1/8)

Chest of drawers on wheels with drawer and chest of drawers

Storage unit W102 (40"1/8)

Storage unit W122 (48")

Container W100 (39"3/8)

Container W220 (2 W50 modules + 1 W120 module)