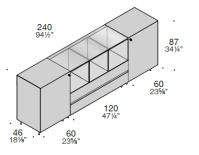

Container W150-180 (59" - 70"7/8)

Container W240 (2 W60 modules + 1 W120 module)

Container W200 (78"3/4)

Container L320 (1 W120 module + 2 W100 modules)

Container W320 (126") in Veneer and W102 (40"1/8) storage unit in leather.