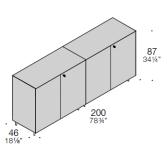

# DIMENSIONS

Chest of 3 drawers on wheels

Storage unit W74 (29"1/8)

Chest of drawers on wheels with drawer and chest of drawers

Storage unit W102 (40"1/8)

Storage unit W122 (48")

Container W100 (39"3/8)

Container W220 (2 W50 modules + 1 W120 module)

Container W150-180 (59" - 70"7/8)

Container W240 (2 W60 modules + 1 W120 module)

Container W200 (78"3/4)

Container L320 (1 W120 module + 2 W100 modules)

Container W320 (126") in Veneer and W102 (40"1/8) storage unit in leather.