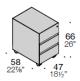

# DIMENSIONS

Chest of 3 drawers on wheels

Storage unit W74 (29"1/8)

Chest of drawers on wheels with drawer and chest of drawers

Storage unit W102 (40"1/8)

Storage unit W122 (48")

Container W100 (39"3/8)

Container W220 (2 W50 modules + 1 W120 module)

Container W150-180 (59" - 70"7/8)

Container W240 (2 W60 modules + 1 W120 module)

Container W200 (78"3/4)

Container L320 (1 W120 module + 2 W100 modules)

Container W320 (126") in Veneer and W102 (40"1/8) storage unit in leather.