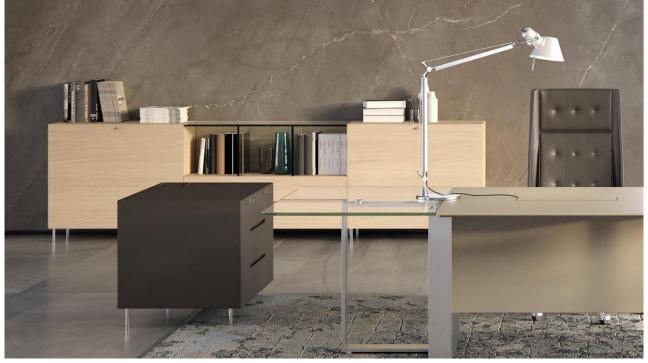

# Altagamma Design by Dario Covi

Family of containers and drawers, with doors and open compartments, all worked at 45°. Some models can be equipped with compartment cable management tube.

### Shelves

Internal shelves made of transparent glass.

Furniture with doors and drawers are available with an entirely Veneer finish (structure, doors, interiors), brushed steel handle and glass shelves.