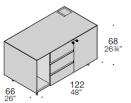

# DIMENSIONS

Chest of 3 drawers on wheels

Storage unit W74 (29"1/8)

Chest of drawers on wheels with drawer and chest of drawers

Storage unit W102 (40"1/8)

Storage unit W122 (48")

Container W100 (39"3/8)

Container W220 (2 W50 modules + 1 W120 module)