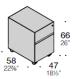

# DIMENSIONS

Chest of 3 drawers on wheels

Storage unit W74 (29"1/8)

Chest of drawers on wheels with drawer and chest of drawers

Storage unit W102 (40"1/8)

Storage unit W122 (48")

Container W100 (39"3/8)

Container W220 (2 W50 modules + 1 W120 module)