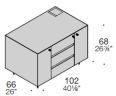

# DIMENSIONS

Chest of 3 drawers on wheels

Storage unit W74 (29"1/8)

Chest of drawers on wheels with drawer and chest of drawers

Storage unit W102 (40"1/8)

Storage unit W122 (48")

Container W100 (39"3/8)

Container W220 (2 W50 modules + 1 W120 module)