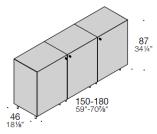

Container W150-180 (59" - 70"7/8)

Container W240 (2 W60 modules + 1 W120 module)

Container W200 (78"3/4)

Container L320 (1 W120 module + 2 W100 modules)

Container W320 (126") in Veneer and W102 (40"1/8) storage unit in leather.