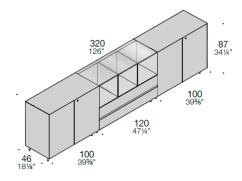

Container W150-180 (59" - 70"7/8)

Container W240 (2 W60 modules + 1 W120 module)

Container W200 (78"3/4)

Container L320 (1 W120 module + 2 W100 modules)

Container W320 (126") in Veneer and W102 (40"1/8) storage unit in leather.