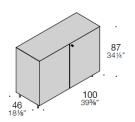

# DIMENSIONS

Chest of 3 drawers on wheels

Storage unit W74 (29"1/8)

Chest of drawers on wheels with drawer and chest of drawers

Storage unit W102 (40"1/8)

Storage unit W122 (48")

Container W100 (39"3/8)

Container W220 (2 W50 modules + 1 W120 module)