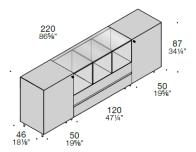

# DIMENSIONS

Chest of 3 drawers on wheels

Storage unit W74 (29"1/8)

Chest of drawers on wheels with drawer and chest of drawers

Storage unit W102 (40"1/8)

Storage unit W122 (48")

Container W100 (39"3/8)

Container W220 (2 W50 modules + 1 W120 module)