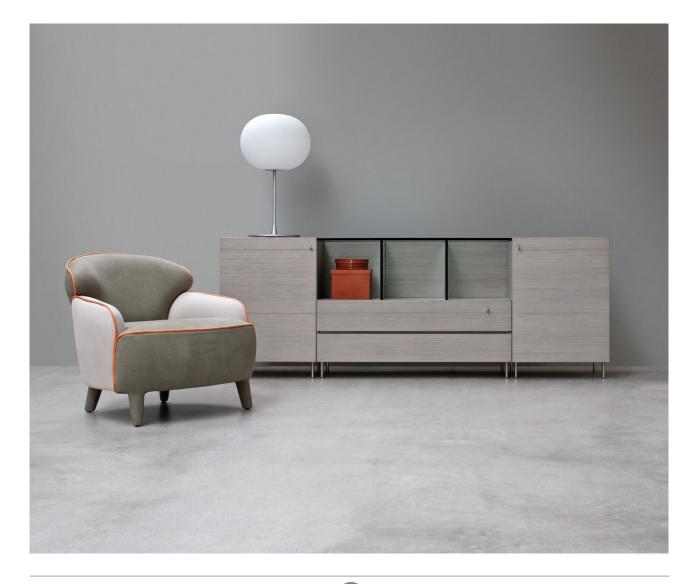

# Altagamma Design by Dario Covi

Family of containers and drawers, with doors and open compartments, all worked at 45°. Some models can be equipped with compartment cable management tube.

### Shelves

Internal shelves made of transparent glass.

Furniture with doors and drawers are available with an entirely Veneer finish (structure, doors, interiors), brushed steel handle and glass shelves.