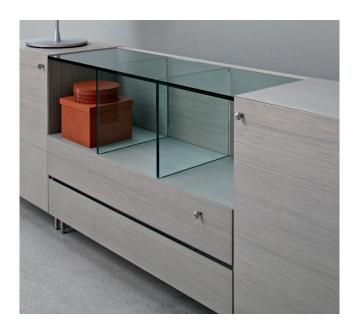

### Shelves

Internal shelves made of transparent glass.

Furniture with doors and drawers are available with an entirely Veneer finish (structure, doors, interiors), brushed steel handle and glass shelves.