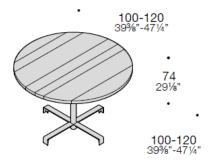

## DIMENSIONS

Rectangular table

Rounded table

Rectangular table in Natural Oak worked on planking.

Rectangular table in Vintage Oak wooden plank with base in Matt Carbon Glacé power coated metal.