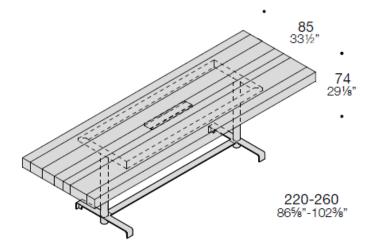

## DIMENSIONS

Rectangular table

Rounded table

Rectangular table in Natural Oak worked on planking.

Rectangular table in Vintage Oak wooden plank with base in Matt Carbon Glacé power coated metal.