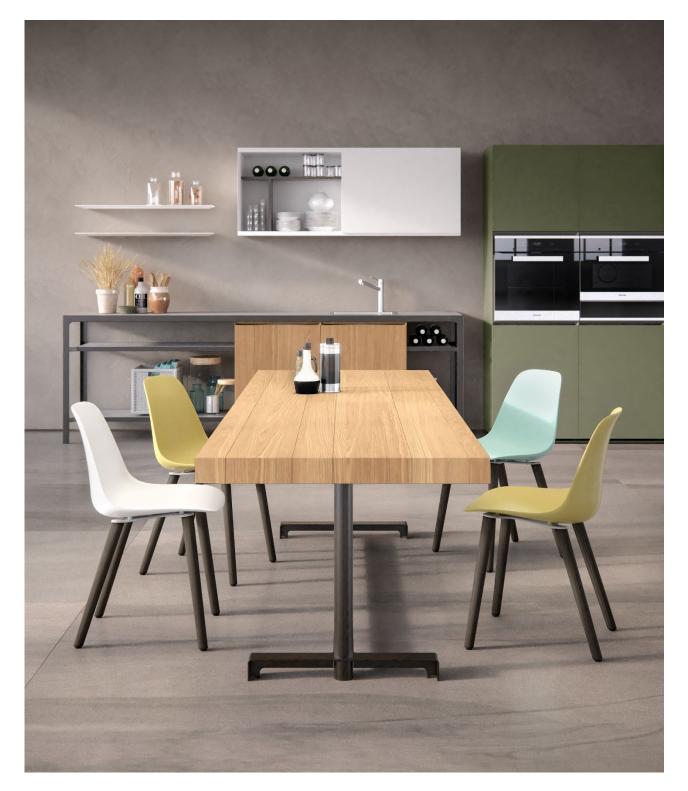

# Sanmarino

Design by Estel R&D

The Sanmarino family of tables, with an Art-Deco-inspired structure from the 1930s, includes the desk and traditional table versions, in addition to the high table versions with round top. Tops available in Veneer or Vintage Oak worked on "planking", with thicknesses from 35 mm (1"3/8) to 75 mm (3"). The domestic flavor of Sanmarino tables makes these products ideal for Coffice areas, meeting areas or sharing areas.

## DIMENSIONS

Rectangular table

Rounded table

Rectangular table in Natural Oak worked on planking.

Rectangular table in Vintage Oak wooden plank with base in Matt Carbon Glacé power coated metal.