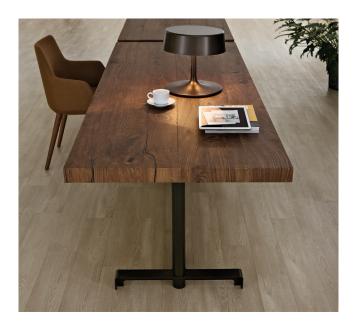

# Sanmarino

Design by Estel R&D

The Sanmarino family of tables, with an Art-Deco-inspired structure from the 1930s, includes the desk and traditional table versions, in addition to the high table versions with round top. Tops available in Veneer or Vintage Oak worked on "planking", with thicknesses from 35 mm (1"3/8) to 75 mm (3"). The domestic flavor of Sanmarino tables makes these products ideal for Coffice areas, meeting areas or sharing areas.

#### Tops

Tops in Veneer or Vintage Oak worked on planking.

Veneer: Natural Oak, Black stained Oak, White Color Fir or Vintage Oak wooden plank.

Squared top th. 75 mm (3") for rectangular table.

Top with increasing thickness from 15 mm (5/8") to 35 mm (1"3/8) for round table.

#### Basement

Tubular elements Matt Carbon Glacé power coated.

1