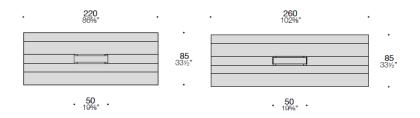

## DIMENSIONS

Rectangular table

Rounded table

Rectangular table in Natural Oak worked on planking.

Rectangular table in Vintage Oak wooden plank with base in Matt Carbon Glacé power coated metal.