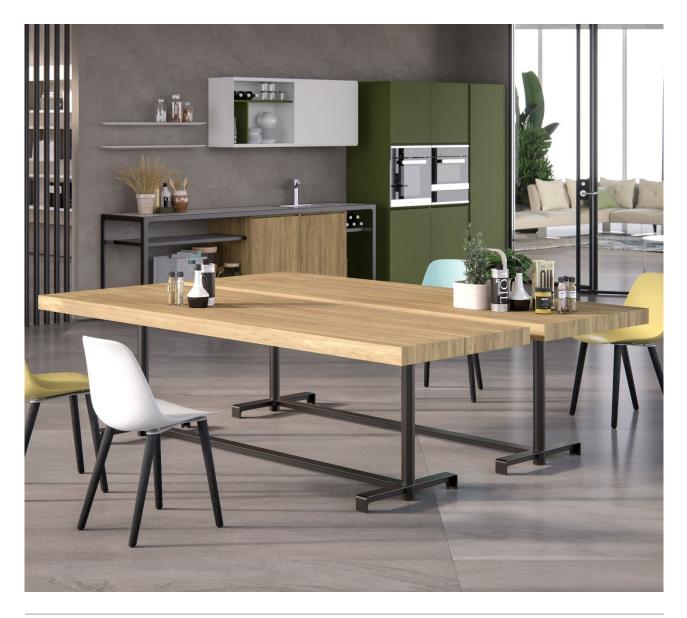

# Sanmarino

Design by Estel R&D

The Sanmarino family of tables, with an Art-Deco-inspired structure from the 1930s, includes the desk and traditional table versions, in addition to the high table versions with round top. Tops available in Veneer or Vintage Oak worked on "planking", with thicknesses from 35 mm (1"3/8) to 75 mm (3"). The domestic flavor of Sanmarino tables makes these products ideal for Coffice areas, meeting areas or sharing areas.

#### Tops

Tops in Veneer or Vintage Oak worked on planking.

Veneer: Natural Oak, Black stained Oak, White Color Fir or Vintage Oak wooden plank.

Squared top th. 75 mm (3") for rectangular table.

Top with increasing thickness from 15 mm (5/8") to 35 mm (1"3/8) for round table.

#### Basement

Tubular elements Matt Carbon Glacé power coated.

1