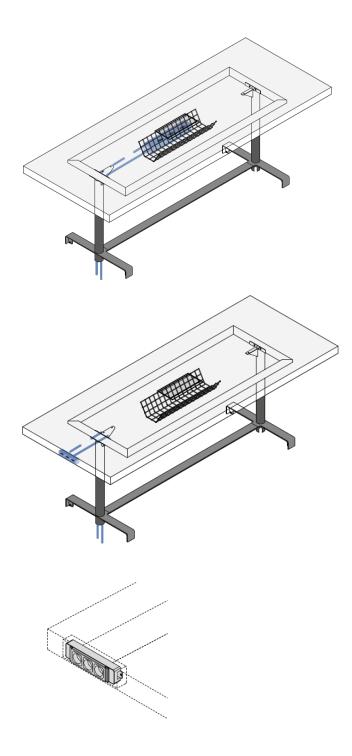

### Top access

The hollow structure of the legs also allows an elegant and discreet passage of the cables, allowing you to feed the wooden table top, usable through a top access.

#### Top access power strips

Type 1: including free connector for 220V power supply with interlock.

Type 4: including free connector for 220V power supply with interlock.

#### **Power cord**

Power cable H05 W-F with Schuko plug and GST 18-3 socket.

#### **Short sockets**

Only a power strip recessed on one short side can be provided:

- Type 5
- Type 17

Multi-sockets not available in Vintage Oak finish tables.