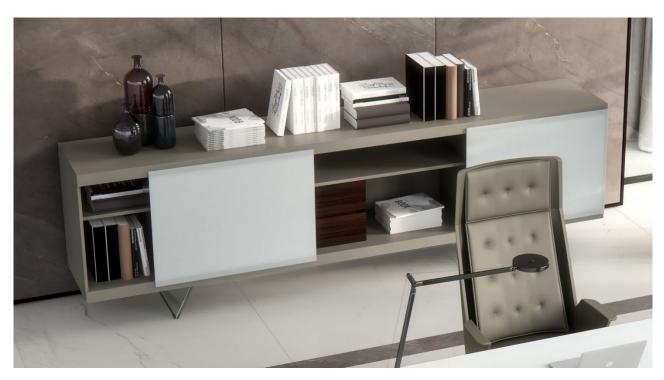

# Aliante

Design by Estel R&D

The Madia Aliante is a container suitable for a managerial or prestigious reception space. An original design and a strong thickness that combines the particular glass legs and sliding doors that can be made in sablè lacquer, veneer, luxury metals, glass or ceramic.

#### **Fronts**

The fronts are available in the following finishes: sablè lacquered, wood, back-lacquered etched glass, ceramic, Luxury metal.

#### Legs

Glass legs with metal structure.