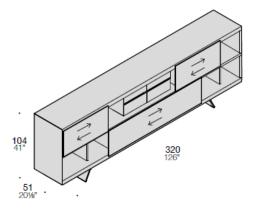

## **DIMENSIONS**

Madia W220 (86"5/8) and W260 (102"3/8) with sliding doors

Madia W220 (86"5/8) and W260 (102"3/8) with overlapping sliding doors

Madia W320 (126") with two overlapping sliding doors

Madia W320 (126") with sliding doors

Madia W320 (126") with two overlapping sliding doors

Madia W320 (126") with two overlapping sliding doors

W260 (102"3/8) wooden Madia with lacquered sliding doors.

W260 (102"3/8) lacquered Madia with sliding doors in back-lacquered glass.

## **TECHNICAL FEATURES**

Each sideboard is equipped with 1 shelf per compartment

Each sideboard is equipped with 1 divider for side compartment. The L320 (126") Madia is equipped of 2 dividers also in the central compartment..

Drawers. The L320 Madia is equipped with 2 drawers.

Glass legs with metal structure.

Drawers. The L320 (126") Madia is equipped with 2 drawers.

The upper and lower compartments are equipped with 4 dividers each.