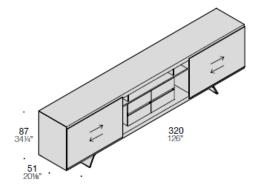

## **DIMENSIONS**

Madia W220 (86"5/8) and W260 (102"3/8) with sliding doors

Madia W220 (86"5/8) and W260 (102"3/8) with overlapping sliding doors

Madia W320 (126") with two overlapping sliding doors

Madia W320 (126") with sliding doors

Madia W320 (126") with two overlapping sliding doors

Madia W320 (126") with two overlapping sliding doors

W260 (102"3/8) wooden Madia with lacquered sliding doors.

W260 (102"3/8) lacquered Madia with sliding doors in back-lacquered glass.

## **TECHNICAL FEATURES**

Each sideboard is equipped with 1 shelf per compartment

Each sideboard is equipped with 1 divider for side compartment. The L320 (126") Madia is equipped of 2 dividers also in the central compartment..

Drawers. The L320 Madia is equipped with 2 drawers.

Glass legs with metal structure.

Drawers. The L320 (126") Madia is equipped with 2 drawers.

The upper and lower compartments are equipped with 4 dividers each.