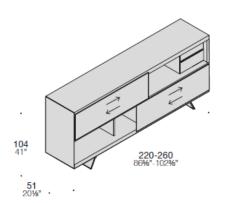

## **DIMENSIONS**

Madia W220 (86"5/8) and W260 (102"3/8) with sliding doors

Madia W220 (86"5/8) and W260 (102"3/8) with overlapping sliding doors

Madia W320 (126") with two overlapping sliding doors

Madia W320 (126") with sliding doors

## **TECHNICAL FEATURES**

Each sideboard is equipped with 1 shelf per compartment

Each sideboard is equipped with 1 divider for side compartment. The L320 (126") Madia is equipped of 2 dividers also in the central compartment..

Drawers. The L320 Madia is equipped with 2 drawers.

Glass legs with metal structure.

Drawers. The L320 (126") Madia is equipped with 2 drawers.

The upper and lower compartments are equipped with 4 dividers each.