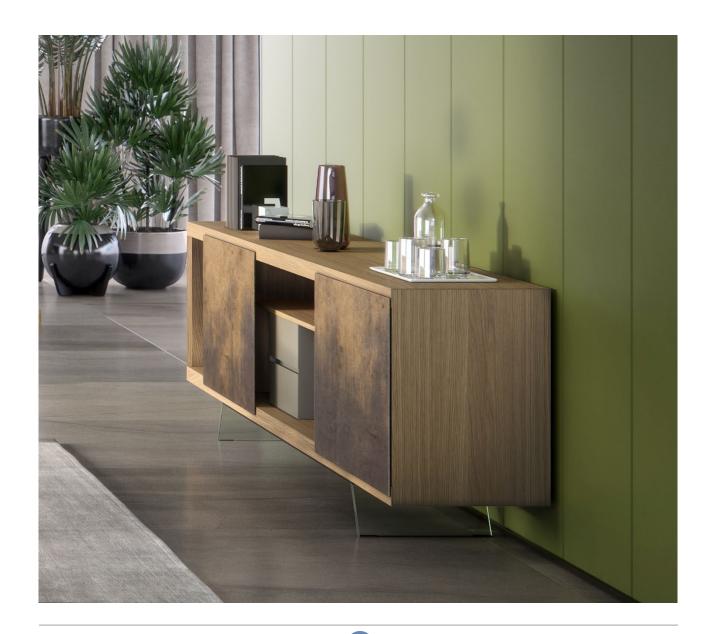

# Aliante

Design by Estel R&D

The Madia Aliante is a container suitable for a managerial or prestigious reception space. An original design and a strong thickness that combines the particular glass legs and sliding doors that can be made in sablè lacquer, veneer, luxury metals, glass or ceramic.

#### Legs

Glass legs with metal structure.

Glass legs with metal structure.