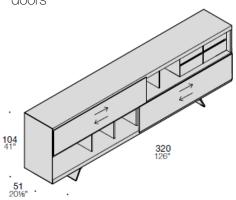

## **TECHNICAL FEATURES**

Each sideboard is equipped with 1 shelf per compartment

Each sideboard is equipped with 1 divider for side compartment. The L320 (126") Madia is equipped of 2 dividers also in the central compartment..

Drawers. The L320 Madia is equipped with 2 drawers.

Glass legs with metal structure.

Drawers. The L320 (126") Madia is equipped with 2 drawers.

The upper and lower compartments are equipped with 4 dividers each.

## **DIMENSIONS**

Madia W220 (86"5/8) and W260 (102"3/8) with sliding doors

Madia W220 (86"5/8) and W260 (102"3/8) with overlapping sliding doors

Madia W320 (126") with two overlapping sliding doors

Madia W320 (126") with sliding doors