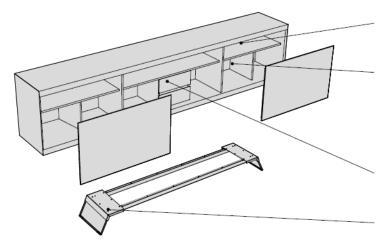

#### Legs

Glass legs with metal structure.

## **TECHNICAL FEATURES**

Each sideboard is equipped with 1 shelf per compartment

Each sideboard is equipped with 1 divider for side compartment. The L320 (126") Madia is equipped of 2 dividers also in the central compartment..

Drawers. The L320 Madia is equipped with 2 drawers.

Glass legs with metal structure.

Drawers. The L320 (126") Madia is equipped with 2 drawers.

The upper and lower compartments are equipped with 4 dividers each.