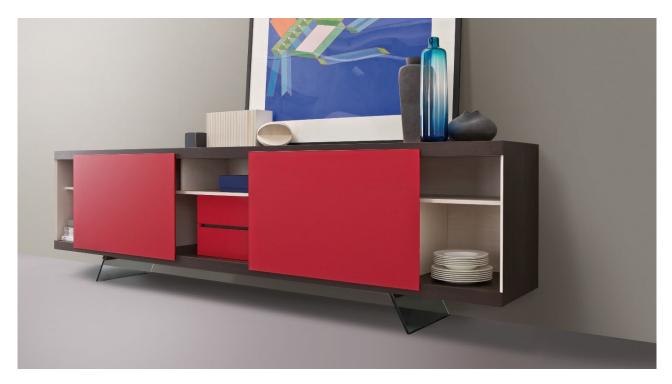

# Aliante

Design by Estel R&D

The Madia Aliante is a container suitable for a managerial or prestigious reception space. An original design and a strong thickness that combines the particular glass legs and sliding doors that can be made in sablè lacquer, veneer, luxury metals, glass or ceramic.

#### **Fronts**

The fronts are available in the following finishes: sablè lacquered, wood, back-lacquered etched glass, ceramic, Luxury metal.

#### Legs

Glass legs with metal structure.