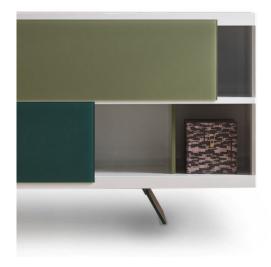

#### **Fronts**

The fronts are available in the following finishes: sablè lacquered, wood, back-lacquered etched glass, ceramic, Luxury metal.

## **TECHNICAL FEATURES**

Each sideboard is equipped with 1 shelf per compartment

Each sideboard is equipped with 1 divider for side compartment. The L320 (126") Madia is equipped of 2 dividers also in the central compartment..

Drawers. The L320 Madia is equipped with 2 drawers.

Glass legs with metal structure.

Drawers. The L320 (126") Madia is equipped with 2 drawers.

The upper and lower compartments are equipped with 4 dividers each.