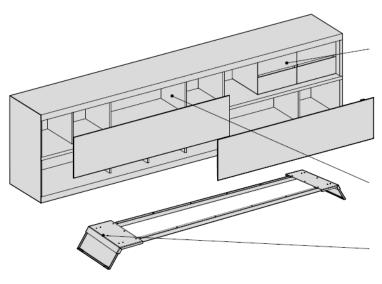

## **TECHNICAL FEATURES**

Each sideboard is equipped with 1 shelf per compartment

Each sideboard is equipped with 1 divider for side compartment. The L320 (126") Madia is equipped of 2 dividers also in the central compartment..

Drawers. The L320 Madia is equipped with 2 drawers.

Glass legs with metal structure.

Drawers. The L320 (126") Madia is equipped with 2 drawers.

The upper and lower compartments are equipped with 4 dividers each.