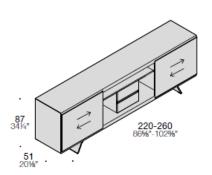

## **DIMENSIONS**

Madia W220 (86"5/8) and W260 (102"3/8) with sliding doors

Madia W220 (86"5/8) and W260 (102"3/8) with overlapping sliding doors

Madia W320 (126") with two overlapping sliding doors

Madia W320 (126") with sliding doors

## **TECHNICAL FEATURES**

Each sideboard is equipped with 1 shelf per compartment

Each sideboard is equipped with 1 divider for side compartment. The L320 (126") Madia is equipped of 2 dividers also in the central compartment..

Drawers. The L320 Madia is equipped with 2 drawers.

Glass legs with metal structure.

Drawers. The L320 (126") Madia is equipped with 2 drawers.

The upper and lower compartments are equipped with 4 dividers each.