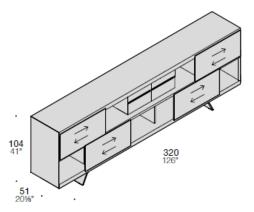

## **TECHNICAL FEATURES**

Each sideboard is equipped with 1 shelf per compartment

Each sideboard is equipped with 1 divider for side compartment. The L320 (126") Madia is equipped of 2 dividers also in the central compartment..

Drawers. The L320 Madia is equipped with 2 drawers.

Glass legs with metal structure.

Drawers. The L320 (126") Madia is equipped with 2 drawers.

The upper and lower compartments are equipped with 4 dividers each.

## **DIMENSIONS**

Madia W220 (86"5/8) and W260 (102"3/8) with sliding doors

Madia W220 (86"5/8) and W260 (102"3/8) with overlapping sliding doors

Madia W320 (126") with two overlapping sliding doors

Madia W320 (126") with sliding doors