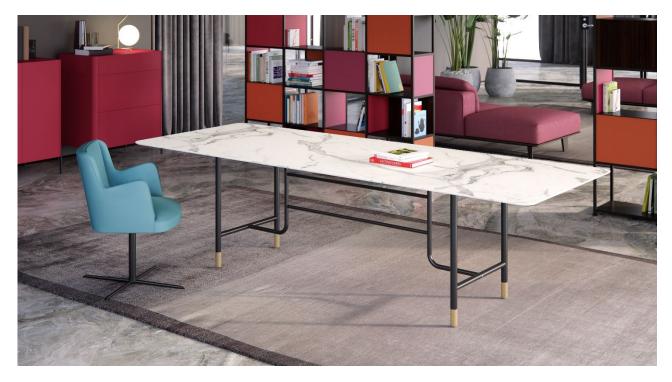

Design by Estel R&D

Light design table, composed of a rectangular ceramic top and a painted metal base structure with characteristic curved crosspieces. It can accommodate up to 8 people.

### Tops

Tops made of glass th. 10 mm (3/8") with ceramic finish top, th. 6 mm (1/4").

The external corners of the worktops are rounded (radius 80).

#### Structure

Base in glossy Snow White, glossy Pomegranate Red, glossy Black painted metal.

# DIMENSIONS

•

Rectangular table

Rectangula table with ceramic top and Carbon Glacè power coated metal base.