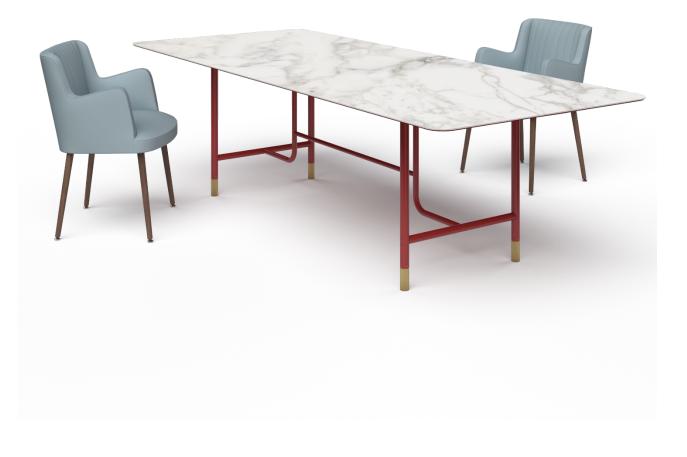

Design by Estel R&D

Light design table, composed of a rectangular ceramic top and a painted metal base structure with characteristic curved crosspieces. It can accommodate up to 8 people.

### Tops

Tops made of glass th. 10 mm (3/8") with ceramic finish top, th. 6 mm (1/4").

The external corners of the worktops are rounded (radius 80).

#### Structure

Base in glossy Snow White, glossy Pomegranate Red, glossy Black painted metal.

# DIMENSIONS

•

Rectangular table

Rectangula table with ceramic top and Carbon Glacè power coated metal base.