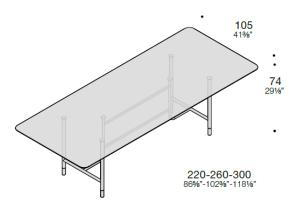

# DIMENSIONS

•

Rectangular table

Rectangula table with ceramic top and Carbon Glacè power coated metal base.