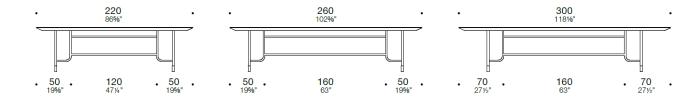

# DIMENSIONS

•

Rectangular table

Rectangula table with ceramic top and Carbon Glacè power coated metal base.