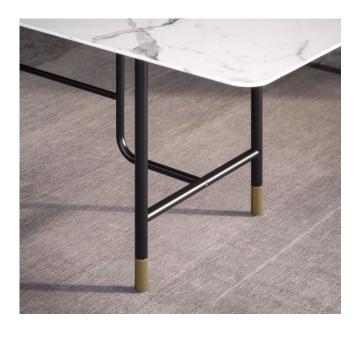

#### Structure

Base in glossy Snow White, glossy Pomegranate Red, glossy Black painted metal.