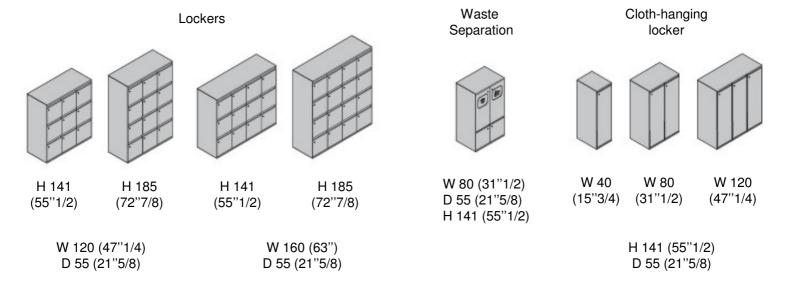

rs. The small box can be used near the desk, as a chair or a container/pedestal.

"Changing room" modules are equipped internally with a cloth-hook and a shelf.

## **FINISHES**

Structure and hinged doors are available in Melamine or Sablè Lacquered finishes, that can be combined with several finishes.

**Melamine:** White UE, White Snow, Silver, Titanium, Magnolia, Fir Colour White, Delavè, Comfort, Oak 2017, Eucalyptus.

Sablè Lacquered: White Snow, White UE, White cream, Powder, Cord, Yellow Pastel, Yellow Mustard, Yellow Ocher, Orange, Red Coral, Red Alpha, Melograno (Pomegranate), Marsala, Fard (Blusher), Wisteria, Avio, Turquoise, Light Blue, Blue Ink, Green Olive, Green Wood, Tobacco, Grey Pearl, Grey Sage, Comfort, Mud, Silver, Titanium, Steel, Brown, Black.



## **DIMENSIONS**