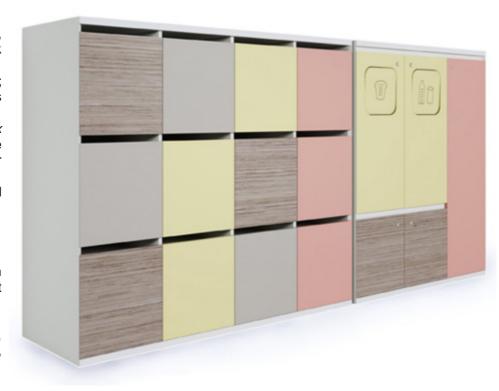

## PERSONALE STORAGE MODULAR UNIT

Storage units are made in chipboard panels, with top and base thickness of 30 mm, back and doors thickness of 18 mm.

All doors are equipped with a key-lock; mechanical code locks and RFID badge locks are available on request.

Lockers have a depth of 55 cm: a *Chair Box* (cm 32x32xH47-4,8 Kg) can be placed inside the lockers. The small box can be used near the desk, as a chair or a container/pedestal.

"Changing room" modules are equipped internally with a cloth-hook and a shelf.

## **FINISHES**

Structure and hinged doors are available in Melamine or Sablè Lacquered finishes, that can be combined with several finishes.

**Melamine:** White UE, White Snow, Silver, Titanium, Magnolia, Fir Colour White, Delavè, Comfort, Oak 2017, Eucalyptus.

Sablè Lacquered: White Snow, White UE, White cream, Powder, Cord, Yellow Pastel, Yellow Mustard, Yellow Ocher, Orange, Red Coral, Red Alpha, Melograno (Pomegranate), Marsala, Fard (Blusher), Wisteria, Avio, Turquoise, Light Blue, Blue Ink, Green Olive, Green Wood, Tobacco, Grey Pearl, Grey Sage, Comfort, Mud, Silver, Titanium, Steel, Brown, Black.