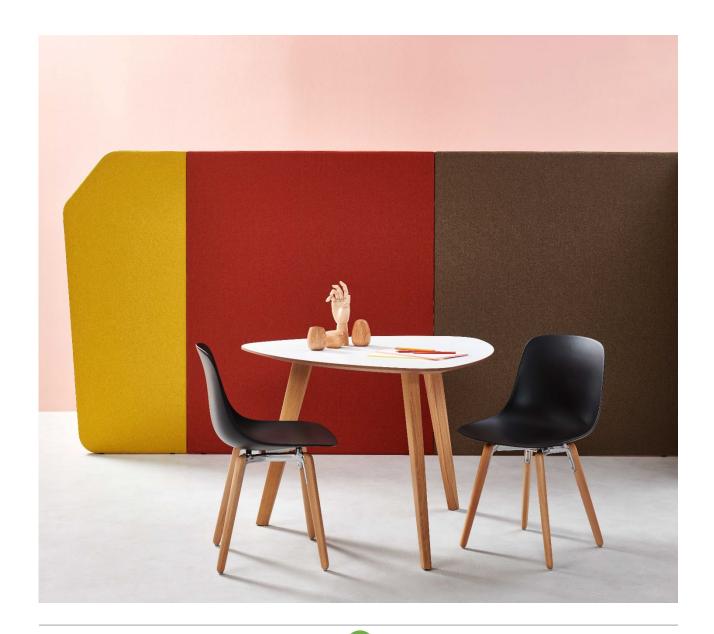

# Chair Shell Design by Claus Breinholt

A single-body chair in white, blue and black polypropylene. Chair Loop is a family of large-size seats, which can furnish different functional areas: from break to waiting rooms, from meeting spaces to lounges.

#### Base

- Cantilever base in steel wire with diam. 10 mm, powder coated or chromed;
- 4-leg wooden base in natural solid oak wood or black painted;
- 4-leg base in metal pipe with diam.15 mm:
- 5-star base in polished or powder coated aluminum, with self-braking, hard or soft rubber, swivel castors. It is available also with feet.