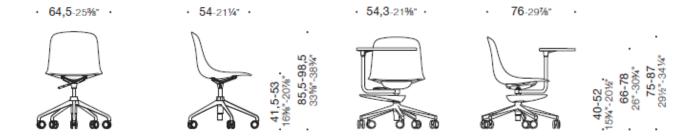

## **DIMENSIONS**

Shell, 4 metal legs chair

Shell, 4 wooden legs chair

Shell, cantilever chair

Shell, chair with 4-star base

# **DIMENSIONS**

Shell, chair with 5-star base

Shell, chair with writing tablet and under seat shelf

Chair Shell family.

Shell, chair with writing tablet and under seat shelf