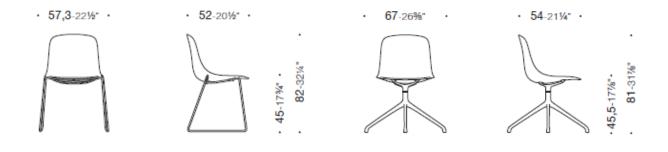

# **DIMENSIONS**

Shell, chair with 5-star base

Shell, chair with writing tablet and under seat shelf

Chair Shell family.

Shell, chair with writing tablet and under seat shelf