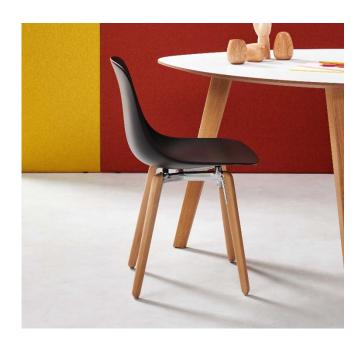

# Chair Shell Design by Claus Breinholt

A single-body chair in white, blue and black polypropylene. Chair Loop is a family of large-size seats, which can furnish different functional areas: from break to waiting rooms, from meeting spaces to lounges.

#### Base

- Cantilever base in steel wire with diam. 10 mm, powder coated or chromed;
- 4-leg wooden base in natural solid oak wood or black painted;
- 4-leg base in metal pipe with diam.15 mm:
- 5-star base in polished or powder coated aluminum, with self-braking, hard or soft rubber, swivel castors. It is available also with feet.