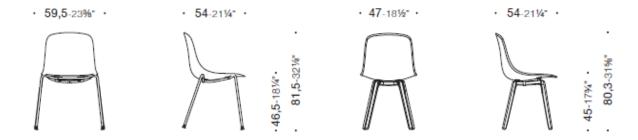

## **DIMENSIONS**

Shell, 4 metal legs chair

Shell, 4 wooden legs chair

Shell, cantilever chair

Shell, chair with 4-star base