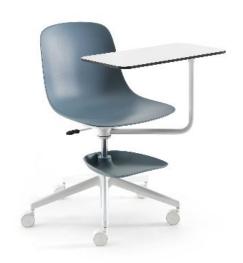

# **DIMENSIONS**

Shell, chair with 5-star base

Shell, chair with writing tablet and under seat shelf

Chair Shell family.

Shell, chair with writing tablet and under seat shelf