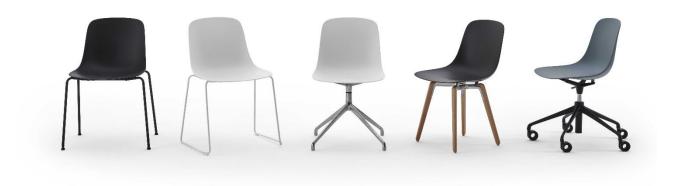

# Chair Shell Design by Claus Breinholt

A single-body chair in white, blue and black polypropylene. Chair Loop is a family of large-size seats, which can furnish different functional areas: from break to waiting rooms, from meeting spaces to lounges.

### Shell

Shell in polypropylene, available in different colours: white, light blue, black.

#### Base

- Cantilever base in steel wire with diam. 10 mm, powder coated or chromed;
- 4-leg wooden base in natural solid oak wood or black painted;
- 4-leg base in metal pipe with diam.15 mm:
- 5-star base in polished or powder coated aluminum, with self-braking, hard or soft rubber, swivel castors. It is available also with feet.