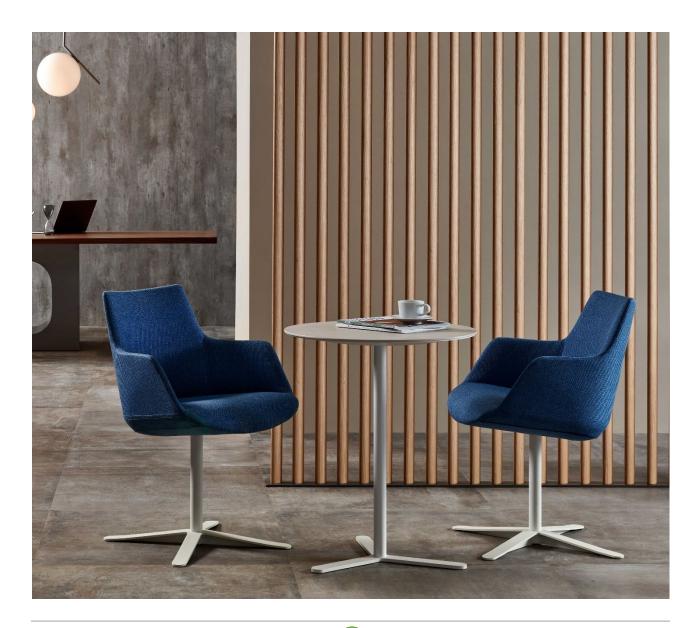

# Divina

Design by Estel R&D

Divina is a padded foamed polyurethane chair, which can be customized as far as upholstery - fabric or leather - and base: - 4-leg wood or metal base, cross-shaped base and 5-spoke on castors.

#### Base

- 4 legs base: tubular frame, diameter 12 mm or in wood.
- Swivel 4 star base: metallic central frame, diameter 40 mm.
- 5 Star base with gas piston: star base in polished aluminum, self-braking, hard or soft rubber, swivel castors.
- Also available with caps.

#### **Coffee tables**

Top is in sablè lacquered finishes.

Structure is in Carbon Glacé or Whine Snow powder coated or chromed metal.

ESTEL /////

# JT 0

LT Coffee table - accessory for swivel 4 star-based

RT Coffee table – accessory for swivel 4 star-based

Divina with 4 metal legs.

4

Divina with 4 wooden legs

a and the second

Divina family.