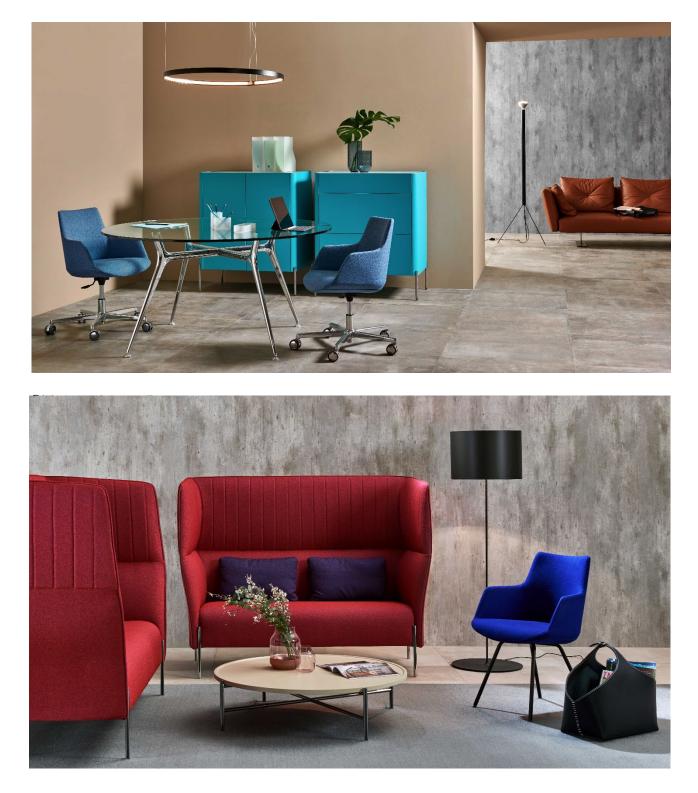

# JT 0

LT Coffee table - accessory for swivel 4 star-based

RT Coffee table – accessory for swivel 4 star-based

Divina with 4 metal legs.

4

Divina with 4 wooden legs

a and the second

Divina family.