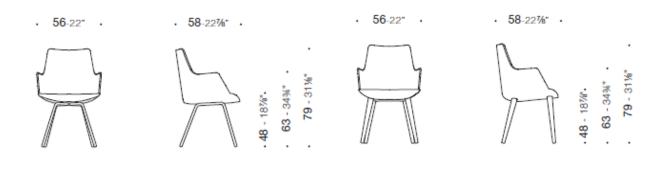

# DIMENSIONS

Divina, 4 legs chair

Divina, chair with 4 wooden legs

Divina, chair with 5-star base

Divina, chair with swivel 4-star legs

τт

ESTEL