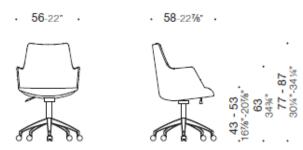

# DIMENSIONS

Divina, 4 legs chair

Divina, chair with 4 wooden legs

Divina, chair with 5-star base

Divina, chair with swivel 4-star legs

τт

ESTEL