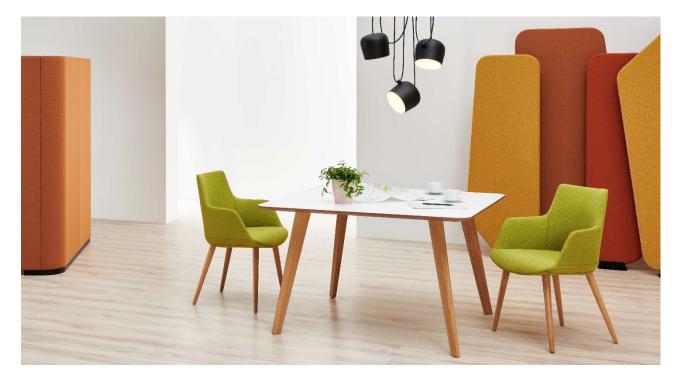

# JT 0

LT Coffee table - accessory for swivel 4 star-based

RT Coffee table – accessory for swivel 4 star-based

Divina with 4 metal legs.

4

Divina with 4 wooden legs

a and the second

Divina family.