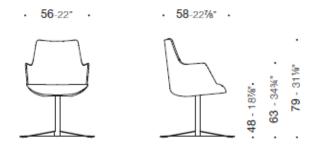

# DIMENSIONS

Divina, 4 legs chair

Divina, chair with 4 wooden legs

Divina, chair with 5-star base

Divina, chair with swivel 4-star legs

τт

ESTEL