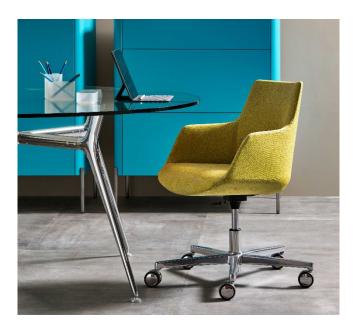

# Divina

Design by Estel R&D

Divina is a padded foamed polyurethane chair, which can be customized as far as upholstery - fabric or leather - and base: - 4-leg wood or metal base, cross-shaped base and 5-spoke on castors.

#### Base

- 4 legs base: tubular frame, diameter 12 mm or in wood.
- Swivel 4 star base: metallic central frame, diameter 40 mm.
- 5 Star base with gas piston: star base in polished aluminum, self-braking, hard or soft rubber, swivel castors.
- Also available with caps.

#### Mechanisms

Harmonic, with an oscillating movement which increases the comfort.

Fixed plate.