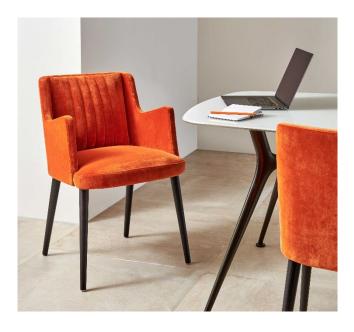

Design by Jorge Pensi

Elle is the version with armrests of the Moi seat. The armrests are the continuation of the backrest. In this version too, the base can have 4 legs, be cross-like or feature 4 pyramidal spokes.

## Structure

The shell is made of a metallic insert as structure of the cold moulded polyurethane foam. The seat padding consists of foams with different density to provide greater comfort.

## Upholstery

Fabric cat. B-F-G-L, leather, extra leather.

#### Base

- 4 legs: wooden conical tubular frame in natural or dark stained oak;
- 4-star base: powder coated Matt Carbon Glacé or chromed Metal conical tubular frame;
- 4-star pyramidal base with castors: powder coated Matt Carbon Glacé or chromed metalconical tubular frame.