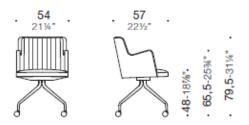

# DIMENSIONS

Elle, armchair with 4 wooden legs

Elle, armchair with 4-star swivelling base

Elle, armchair with 4-star pyramidal base on castors

3