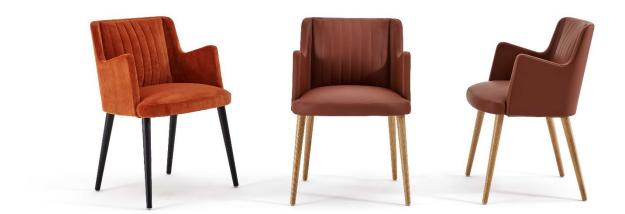

Design by Jorge Pensi

Elle is the version with armrests of the Moi seat. The armrests are the continuation of the backrest. In this version too, the base can have 4 legs, be cross-like or feature 4 pyramidal spokes.

## Upholstery

Fabric cat. B-F-G-L, leather, extra leather.

#### Base

- 4 legs: wooden conical tubular frame in natural or dark stained oak;
- 4-star base: powder coated Matt Carbon Glacé or chromed Metal conical tubular frame;
- 4-star pyramidal base with castors: powder coated Matt Carbon Glacé or chromed metalconical tubular frame.