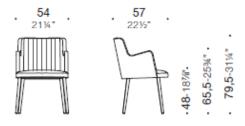

# DIMENSIONS

Elle, armchair with 4 wooden legs

Elle, armchair with 4-star swivelling base

Elle, armchair with 4-star pyramidal base on castors

3