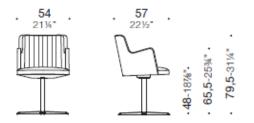

# DIMENSIONS

Elle, armchair with 4 wooden legs

Elle, armchair with 4-star swivelling base

Elle, armchair with 4-star pyramidal base on castors

3