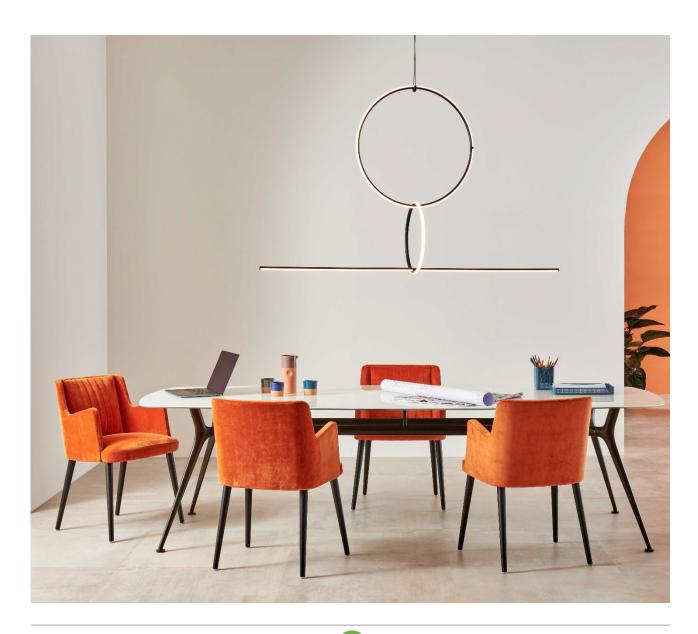

Design by Jorge Pensi

Elle is the version with armrests of the Moi seat. The armrests are the continuation of the backrest. In this version too, the base can have 4 legs, be cross-like or feature 4 pyramidal spokes.

## Structure

The shell is made of a metallic insert as structure of the cold moulded polyurethane foam. The seat padding consists of foams with different density to provide greater comfort.

## Upholstery

Fabric cat. B-F-G-L, leather, extra leather.

#### Base

- 4 legs: wooden conical tubular frame in natural or dark stained oak;
- 4-star base: powder coated Matt Carbon Glacé or chromed Metal conical tubular frame;
- 4-star pyramidal base with castors: powder coated Matt Carbon Glacé or chromed metalconical tubular frame.