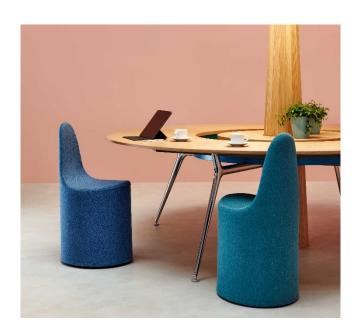

# Landscape Design by Ross Lovegrove

Landscape is a single-body cold foamed polyurethane seat with a light backrest springing system to increase comfort. A combination of feet and rollers at the base makes it easy to move.

#### **Structure**

Shaped steel section frame, covered with moulded polyurethane foam.

#### **Upholstery**

Fabric cat.B-F-G-L, leather, extra leather