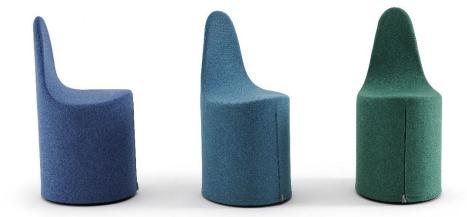

# Landscape Design by Ross Lovegrove

Landscape is a single-body cold foamed polyurethane seat with a light backrest springing system to increase comfort. A combination of feet and rollers at the base makes it easy to move.

#### **Upholstery**

Fabric cat.B-F-G-L, leather, extra leather