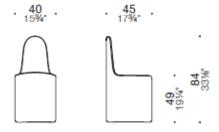

# Landscape Design by Ross Lovegrove

Landscape is a single-body cold foamed polyurethane seat with a light backrest springing system to increase comfort. A combination of feet and rollers at the base makes it easy to move.





### **TECHNICAL FEATURES**



#### **Structure**

Shaped steel section frame, covered with moulded polyurethane foam.

#### **Upholstery**

Fabric cat.B-F-G-L, leather, extra leather



# **DIMENSIONS**



Landscape, chair.







## **CERTIFICATIONS**

In conformity to:

• UNI 9175 - 1IM Fire resitance. Medley fabric.



#### **HEADQUARTER**

Estel Group srl Via Santa Rosa 70 36016 Thiene (VI) – Italy Tel. +39 0445 389611 Fax +39 0445 808801 www.estel.com

The information shown is based on the latest published pricelists. Estel reserves the right to make any necessary changes to the products shown at any time without notice.

ESTEL rev. 00\_06/2020