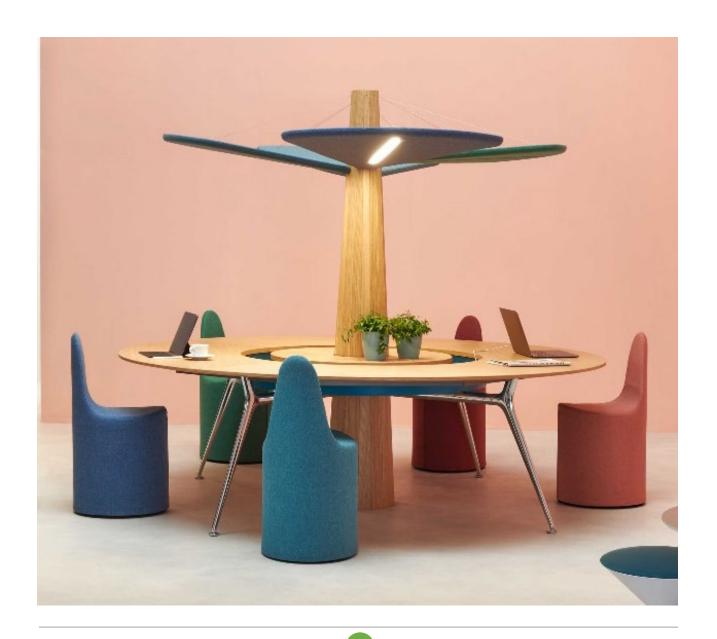

# Landscape Design by Ross Lovegrove

Landscape is a single-body cold foamed polyurethane seat with a light backrest springing system to increase comfort. A combination of feet and rollers at the base makes it easy to move.

#### **Structure**

Shaped steel section frame, covered with moulded polyurethane foam.

#### **Upholstery**

Fabric cat.B-F-G-L, leather, extra leather