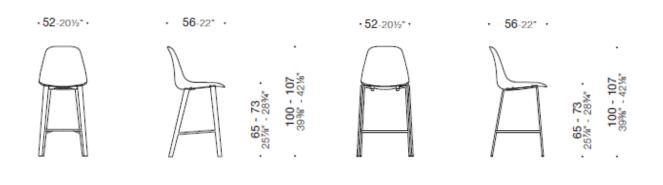

# DIMENSIONS

Pola, 4 wooden legs chair

Pola, cantilever chair

Pola, 4 wooden legs stool

Pola, 4 metal legs stool

3

Pola family.