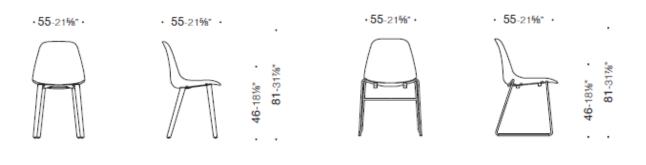

# DIMENSIONS

Pola, 4 wooden legs chair

Pola, cantilever chair

Pola, 4 wooden legs stool

Pola, 4 metal legs stool

3

Pola family.