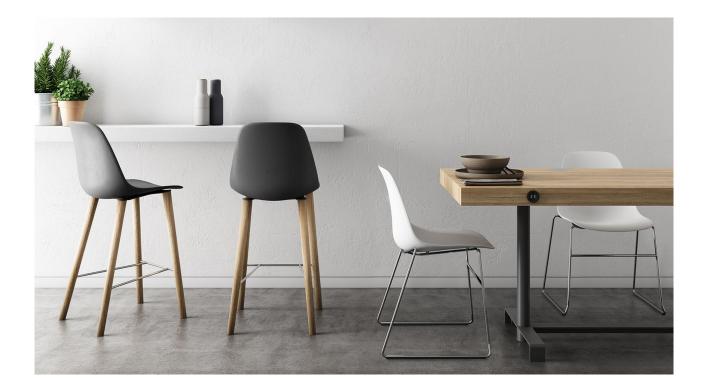

# Pola

Design by LC Studio

Pola is a family of chairs and stools made up of a single-body polypropylene in any of the following colors: white, lobster red, light blue, green, light gray, anthracite gray and black. For the chair or stool versions, the base can be sled-like, 10 diam. powder-coated or chromed finish steel wire, or with 4 solid natural or black stained oak legs.

# DIMENSIONS

Pola, 4 wooden legs chair

Pola, cantilever chair

Pola, 4 wooden legs stool

Pola, 4 metal legs stool

3

Pola family.