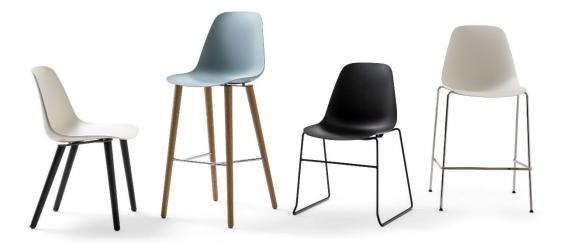

# Pola

Design by LC Studio

Pola is a family of chairs and stools made up of a single-body polypropylene in any of the following colors: white, lobster red, light blue, green, light gray, anthracite gray and black. For the chair or stool versions, the base can be sled-like, 10 diam. powder-coated or chromed finish steel wire, or with 4 solid natural or black stained oak legs.

## Shell

Shell in polypropylene available in the following colours: white, lobster red, light blue, green, light grey, charcoal grey, black.

#### Base

- Sled base in steel wire with diam. 10 mm, powder coated or chromed.
- 4 legs, base in natural or black stained oak solid wood.

1

ESTEL

# DIMENSIONS

Pola, 4 wooden legs chair

Pola, cantilever chair

Pola, 4 wooden legs stool

Pola, 4 metal legs stool

3

Pola family.