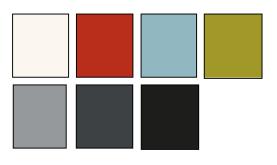

## Shell

Shell in polypropylene available in the following colours: white, lobster red, light blue, green, light grey, charcoal grey, black.