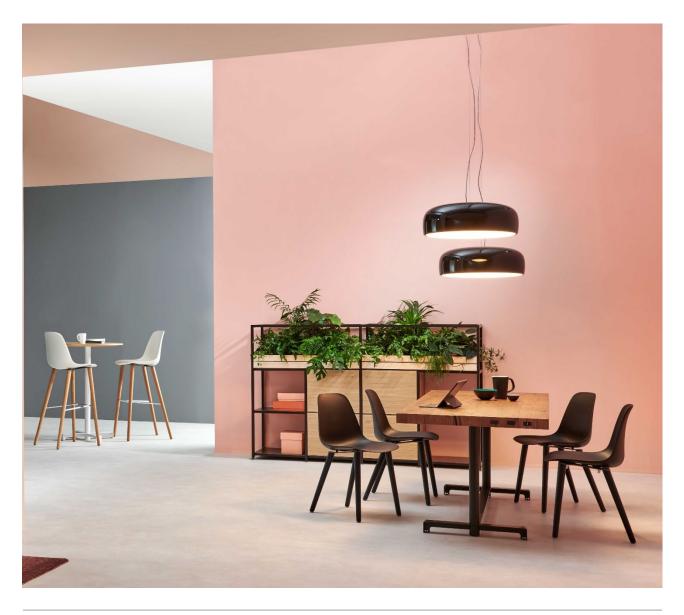

# Pola

Design by LC Studio

Pola is a family of chairs and stools made up of a single-body polypropylene in any of the following colors: white, lobster red, light blue, green, light gray, anthracite gray and black. For the chair or stool versions, the base can be sled-like, 10 diam. powder-coated or chromed finish steel wire, or with 4 solid natural or black stained oak legs.

## Shell

Shell in polypropylene available in the following colours: white, lobster red, light blue, green, light grey, charcoal grey, black.

#### Base

- Sled base in steel wire with diam. 10 mm, powder coated or chromed.
- 4 legs, base in natural or black stained oak solid wood.

1

ESTEL