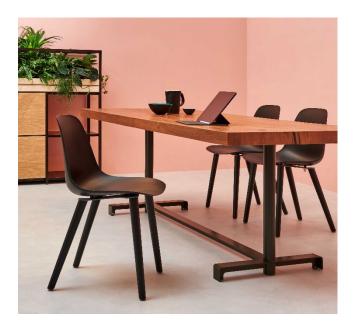

# Pola

Design by LC Studio

Pola is a family of chairs and stools made up of a single-body polypropylene in any of the following colors: white, lobster red, light blue, green, light gray, anthracite gray and black. For the chair or stool versions, the base can be sled-like, 10 diam. powder-coated or chromed finish steel wire, or with 4 solid natural or black stained oak legs.

## Shell

Shell in polypropylene available in the following colours: white, lobster red, light blue, green, light grey, charcoal grey, black.

#### Base

- Sled base in steel wire with diam. 10 mm, powder coated or chromed.
- 4 legs, base in natural or black stained oak solid wood.

1

ESTEL