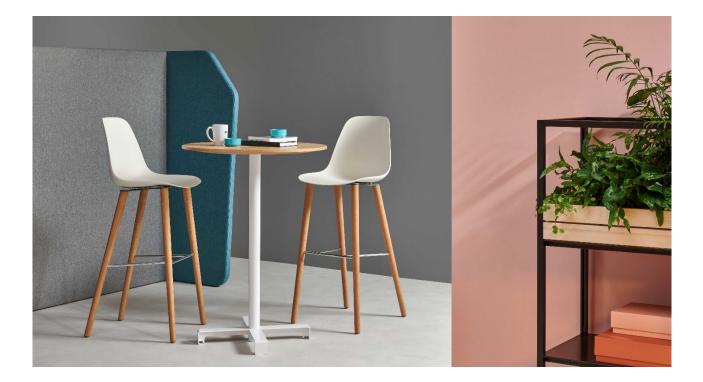

# Pola

Design by LC Studio

Pola is a family of chairs and stools made up of a single-body polypropylene in any of the following colors: white, lobster red, light blue, green, light gray, anthracite gray and black. For the chair or stool versions, the base can be sled-like, 10 diam. powder-coated or chromed finish steel wire, or with 4 solid natural or black stained oak legs.

# DIMENSIONS

Pola, 4 wooden legs chair

Pola, cantilever chair

Pola, 4 wooden legs stool

Pola, 4 metal legs stool

3

Pola family.