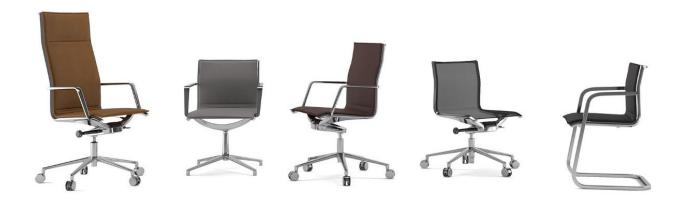

# Aluminia

Design by Estel R&D

Alumina is a family of office chairs available with a 5-star base on casters, or a 4-star base with protective tips or sled. The historical design and noble materials - aluminum and leather – make Aluminia the right furniture for executive offices, as well as for meeting and waiting rooms.

## Aluminia family.

Aluminia, medium height backrest seat with armrests