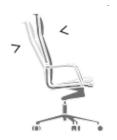

# **MECCANISMI E REGOLAZIONI**

pivoted mechanism

- optional

height adjustement

- standard