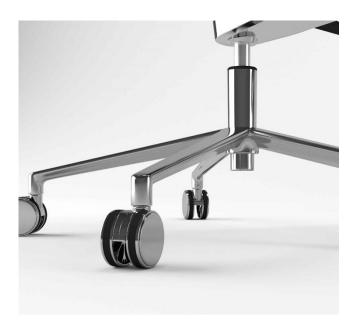

#### **Base**

Star base: in die-cast aluminum, self-braking, hard or soft rubber, swivel castors. Also available with caps.

## **Mechanism for star base**

Fixed plate;

Pivoted, with an rocking movement to increase the comfort.