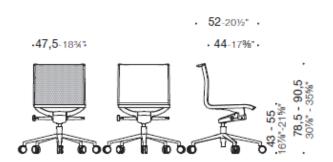

## **DIMENSIONS**

Aluminia, chair with low backrest without armrests

Aluminia, chair with medium backrest with armrests

Aluminia, chair with high backrest with armrests