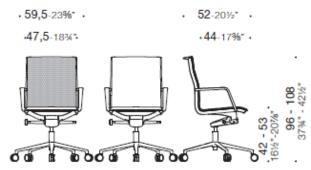

## **DIMENSIONS**

Aluminia, chair with low backrest without armrests

Aluminia, chair with medium backrest with armrests

Aluminia, chair with high backrest with armrests