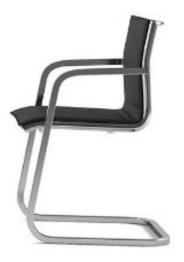

## **VISITOR CHAIR / ON SLED**

#### Base

4 star base: in die-cast aluminum. On sled base: in die-cast aluminum.

## **DIMENSIONS**

Aluminia, visitor chair without armrests

Aluminia, chair on sled with armrests