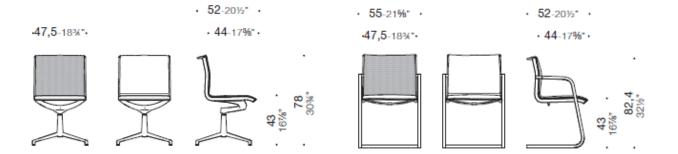

## **DIMENSIONS**

Aluminia, visitor chair without armrests

Aluminia, chair on sled with armrests