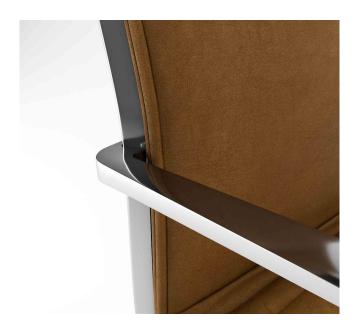

#### **Seat and backrest**

Structure: in extrusion of curved aluminum.

Padding: in non-deformable expanded self-extinguishing class 1 polyurethane. Upholstery: mesh, eco-leather or leather.

#### **Armrests**

Fixed, in die-cast aluminum.