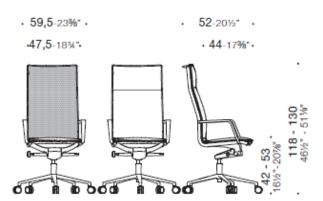

## **DIMENSIONS**

Aluminia, visitor chair without armrests

Aluminia, chair on sled with armrests