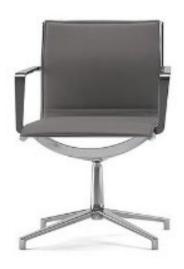

D HIGH BACKREST

#### **Seat and backrest**

Structure: in extrusion of curved aluminum.

Padding: in non-deformable expanded self-extinguishing class 1 polyurethane. Upholstery: mesh, eco-leather or leather.

#### **Armrests**

Fixed, in die-cast aluminum.

#### **Base**

Star base: in die-cast aluminum, self-braking, hard or soft rubber, swivel castors. Also available with caps.

## **Mechanism for star base**

Fixed plate;

Pivoted, with an rocking movement to increase the comfort.



## **DIMENSIONS**





Aluminia, chair with low backrest without armrests

Aluminia, chair with medium backrest with armrests



Aluminia, chair with high backrest with armrests



# **MECCANISMI E REGOLAZIONI**



pivoted mechanism

- optional

height adjustement

- standard



## **TECHNICAL FEATURES**





## **VISITOR CHAIR / ON SLED**

## **Seat and backrest**

Structure: in extrusion of curved

aluminum.

Padding: in non-deformable expanded self-extinguishing class 1 polyurethane.

Upholstery: mesh, eco-leather or leather.

#### Base

4 star base: in die-cast aluminum. On sled base: in die-cast aluminum.



## **DIMENSIONS**



Aluminia, visitor chair without armrests

Aluminia, chair on sled with armrests





## Aluminia family.



Aluminia, medium height backrest seat with armrests



## **HEADQUARTER**

Estel Group srl Via Santa Rosa 70 36016 Thiene (VI) – Italy Tel. +39 0445 389611 Fax +39 0445 808801 www.estel.com

The information shown is based on the latest published pricelists. Este Ireserves the right to make any necessary changes to the products shown at any time without no