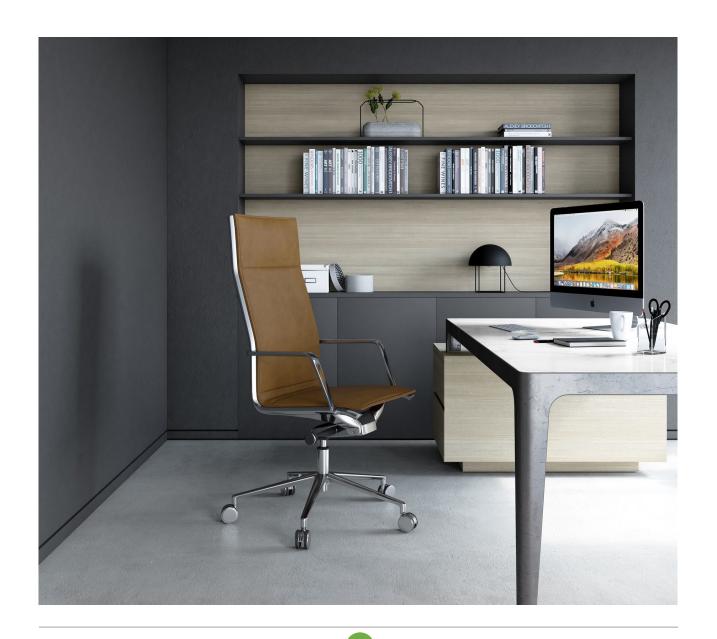

# Aluminia

Design by Estel R&D

Alumina is a family of office chairs available with a 5-star base on casters, or a 4-star base with protective tips or sled. The historical design and noble materials - aluminum and leather – make Aluminia the right furniture for executive offices, as well as for meeting and waiting rooms.

## Aluminia family.

Aluminia, medium height backrest seat with armrests