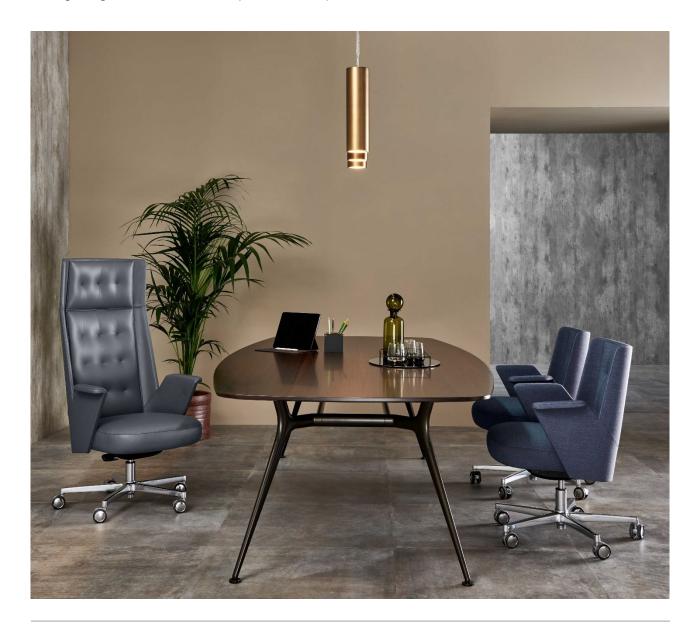

# **Embrasse**

Design by Jorge Pensi

The back of the Embrasse office chair is available in three different heights, and its quilted leather or fabric upholstery embodies the best of craftsmanship. The 4-star polished aluminum base with protective tips, or 5-star polished aluminum base, or casters bring to mind an elegant and refined office settings. Ergonomics is ensured by the self-fit adjustment mechanisms.

Embrasse Office family.