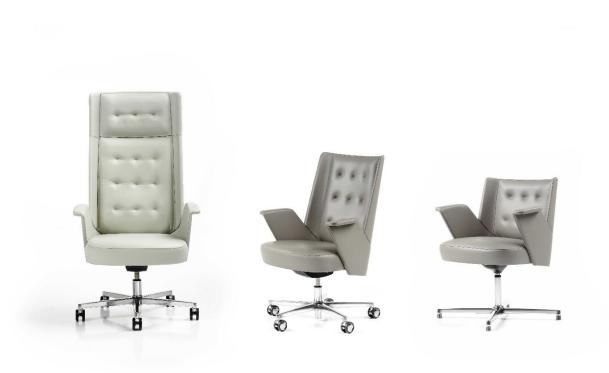

# **Embrasse**

Design by Jorge Pensi

The back of the Embrasse office chair is available in three different heights, and its quilted leather or fabric upholstery embodies the best of craftsmanship. The 4-star polished aluminum base with protective tips, or 5-star polished aluminum base, or casters bring to mind an elegant and refined office settings. Ergonomics is ensured by the self-fit adjustment mechanisms.

## **DIMENSIONS**

Embrasse Office, chair with low backrest

Embrasse Office, chair with medium backrest

Embrasse Office, chair with high backrest

## **DIMENSIONS**

Embrasse Office, meeting chair with medium backrest

Embrasse Office, waiting / meeting chair with low backrest

## **MECCANISMI E REGOLAZIONI**

Syncro mechanism - optional

Harmonic mechanism - optional

Height adjustment - standard

Embrasse Office with high and medium height backrests...

Embrasse Office with medium height backrest..