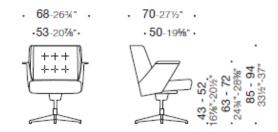

## **DIMENSIONS**

Embrasse Office, meeting chair with medium backrest

Embrasse Office, waiting / meeting chair with low backrest