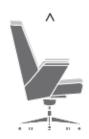

## **DIMENSIONS**

Embrasse Office, meeting chair with medium backrest

Embrasse Office, waiting / meeting chair with low backrest