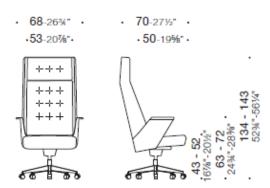

## **DIMENSIONS**

Embrasse Office, chair with low backrest

Embrasse Office, chair with medium backrest

Embrasse Office, chair with high backrest