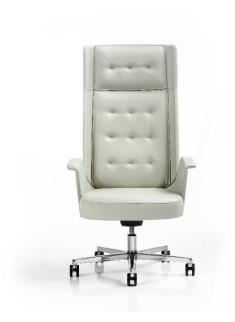

# **Embrasse**

Design by Jorge Pensi

The back of the Embrasse office chair is available in three different heights, and its quilted leather or fabric upholstery embodies the best of craftsmanship. The 4-star polished aluminum base with protective tips, or 5-star polished aluminum base, or casters bring to mind an elegant and refined office settings. Ergonomics is ensured by the self-fit adjustment mechanisms.

#### **OFFICE SEAT**