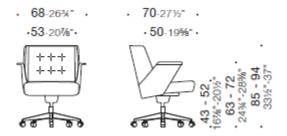

## **DIMENSIONS**

Embrasse Office, chair with low backrest

Embrasse Office, chair with medium backrest

Embrasse Office, chair with high backrest

## **DIMENSIONS**

Embrasse Office, meeting chair with medium backrest

Embrasse Office, waiting / meeting chair with low backrest