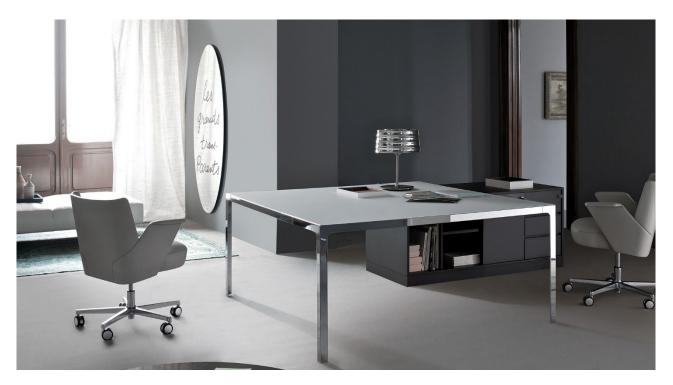

# **Embrasse**

Design by Jorge Pensi

The back of the Embrasse office chair is available in three different heights, and its quilted leather or fabric upholstery embodies the best of craftsmanship. The 4-star polished aluminum base with protective tips, or 5-star polished aluminum base, or casters bring to mind an elegant and refined office settings. Ergonomics is ensured by the self-fit adjustment mechanisms.

Embrasse Office family.