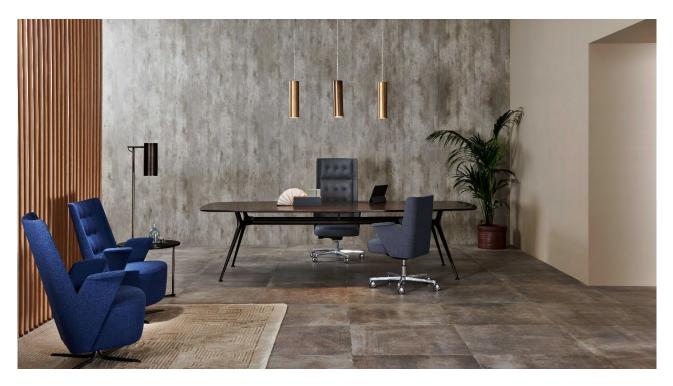

# **Embrasse**

Design by Jorge Pensi

The back of the Embrasse office chair is available in three different heights, and its quilted leather or fabric upholstery embodies the best of craftsmanship. The 4-star polished aluminum base with protective tips, or 5-star polished aluminum base, or casters bring to mind an elegant and refined office settings. Ergonomics is ensured by the self-fit adjustment mechanisms.

Embrasse Office family.