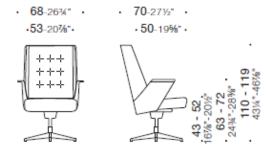

## **DIMENSIONS**

Embrasse Office, meeting chair with medium backrest

Embrasse Office, waiting / meeting chair with low backrest