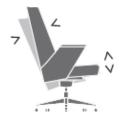

## **DIMENSIONS**

Embrasse Office, chair with low backrest

Embrasse Office, chair with medium backrest

Embrasse Office, chair with high backrest