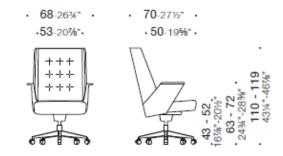

## **DIMENSIONS**

Embrasse Office, chair with low backrest

Embrasse Office, chair with medium backrest

Embrasse Office, chair with high backrest

## **DIMENSIONS**

Embrasse Office, meeting chair with medium backrest

Embrasse Office, waiting / meeting chair with low backrest