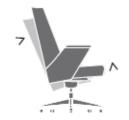

## **DIMENSIONS**

Embrasse Office, meeting chair with medium backrest

Embrasse Office, waiting / meeting chair with low backrest