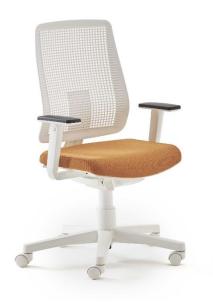

# Hyla

Design by Estel R&D

An office chair comprising a polypropylene backrest with grid texture for proper back ventilation, and the possibility of adding a padded and fabric-covered cushion. The synchro self-fit adjustment mechanism is hidden in the underseat and automatically adjusts the backrest tension, according to the user's weight. The chair is perfect for office settings, since it can be assembled and disassembled without tools.

#### Backrest

The backrest bearing frame is in fiber reinforced polypropylene with grid texture for the aeration of the user's back with the possibility of attaching a padded cushion in crushproof fire retardant (class 1) polyurethane upholstered in fabric.

#### Seat

The inside seat bearing frame is in nylon with a metal reinforcement on which a cold molded class 1 fi re-retardant polyurethane foam is attached. Underseat in polypropylene which has got the function of covering the autofit mechanism, too.

#### Upholstery

Fabric cat. B-F-G-L, leather, extra leather.

#### Base

The 5-star base with diameter of 68 cm is available in nylon with reinforced metal ring nut or in aluminum. The self-braking swiveling wheels are made of hard or soft rubber.