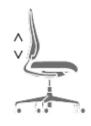

#### Mechanisms

Self-weighing synchro mechanism which automatically adjusts the backrest tension based on the weight of the person.

## **MECCANISMI E REGOLAZIONI**

syncro autofit mechanism standard

height adjustment - standard

backrest tension self adjustment - standard

lumbar support adjustment - standard

seat depth adjustment - standard