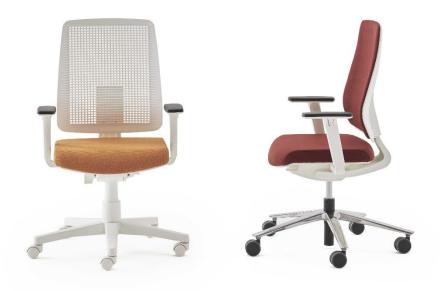

# Hyla

Design by Estel R&D

An office chair comprising a polypropylene backrest with grid texture for proper back ventilation, and the possibility of adding a padded and fabric-covered cushion. The synchro self-fit adjustment mechanism is hidden in the underseat and automatically adjusts the backrest tension, according to the user's weight. The chair is perfect for office settings, since it can be assembled and disassembled without tools.

#### Backrest

The backrest bearing frame is in fiber reinforced polypropylene with grid texture for the aeration of the user's back with the possibility of attaching a padded cushion in crushproof fire retardant (class 1) polyurethane upholstered in fabric.

#### Seat

The inside seat bearing frame is in nylon with a metal reinforcement on which a cold molded class 1 fi re-retardant polyurethane foam is attached. Underseat in polypropylene which has got the function of covering the autofit mechanism, too.

#### Upholstery

Fabric cat. B-F-G-L, leather, extra leather.

#### Armrests

Self-weighing synchro mechanism which automatically adjusts the backrest tension based on the weight of the person.

ESTEL