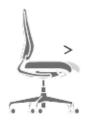

#### Base

The 5-star base with diameter of 68 cm is available in nylon with reinforced metal ring nut or in aluminum. The self-braking swiveling wheels are made of hard or soft rubber.

## **MECCANISMI E REGOLAZIONI**

syncro autofit mechanism standard

height adjustment - standard

backrest tension self adjustment - standard

lumbar support adjustment - standard

seat depth adjustment - standard