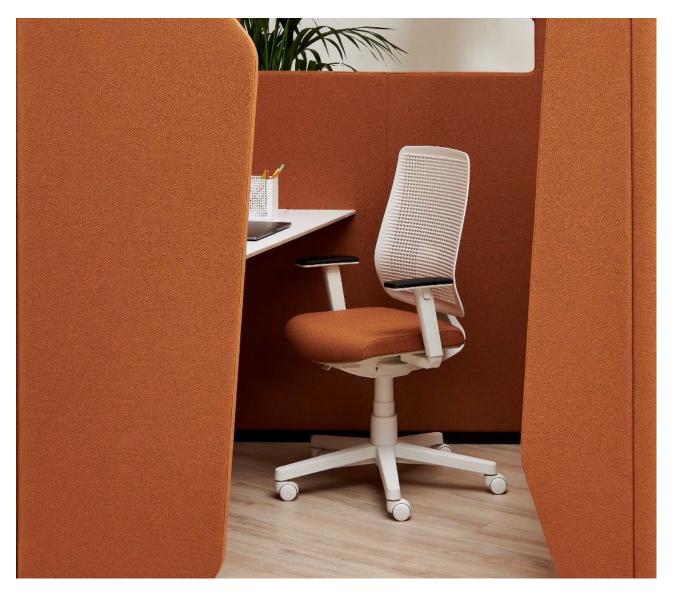

# Hyla

Design by Estel R&D

An office chair comprising a polypropylene backrest with grid texture for proper back ventilation, and the possibility of adding a padded and fabric-covered cushion. The synchro self-fit adjustment mechanism is hidden in the underseat and automatically adjusts the backrest tension, according to the user's weight. The chair is perfect for office settings, since it can be assembled and disassembled without tools.

#### Backrest

The backrest bearing frame is in fiber reinforced polypropylene with grid texture for the aeration of the user's back with the possibility of attaching a padded cushion in crushproof fire retardant (class 1) polyurethane upholstered in fabric.

#### Seat

The inside seat bearing frame is in nylon with a metal reinforcement on which a cold molded class 1 fi re-retardant polyurethane foam is attached. Underseat in polypropylene which has got the function of covering the autofit mechanism, too.

#### Base

The 5-star base with diameter of 68 cm is available in nylon with reinforced metal ring nut or in aluminum. The self-braking swiveling wheels are made of hard or soft rubber.

#### Mechanisms

Self-weighing synchro mechanism which automatically adjusts the backrest tension based on the weight of the person.