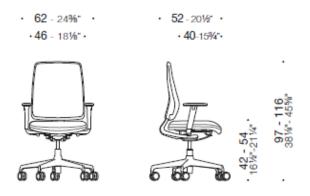

## DIMENSIONS

Hyla, chair with backrest in polypropylene and armrests

Hyla, chair with padded backrest and armrests

2