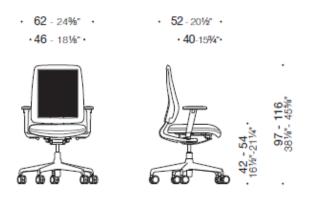

## DIMENSIONS

Hyla, chair with backrest in polypropylene and armrests

Hyla, chair with padded backrest and armrests

2