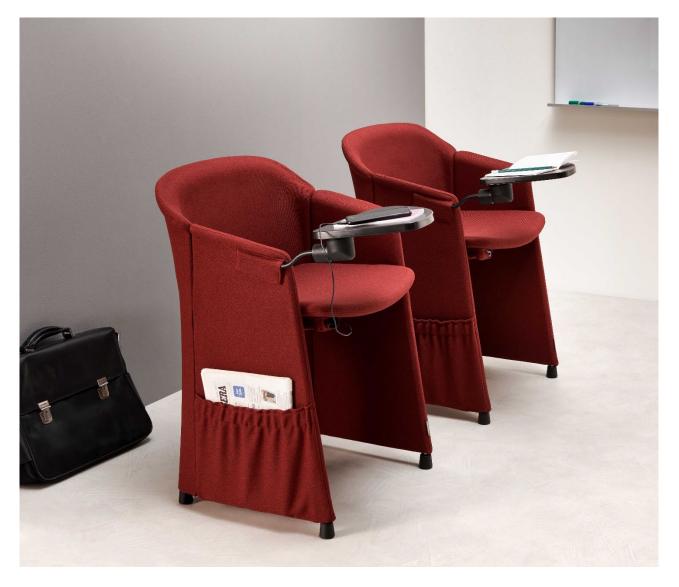

# **Pochette**

Design by Favaretto & Partners

Pochette is the innovative, foldable and comfortable evolution of the classic armchair, typical of common areas and conference rooms. Minimalist shapes to which you can add a side pocket for documents, a folding writing tablet and USB ports with battery pack.

Its extreme lightness stands out. The elastic back without metal insert distinguishes Pochette for its high comfort and functional quality. Furthermore, being foldable, the chair can be folded up and stored in small spaces.

## **Accessories**

Document side pocket, fl ip-open writing tablet, battery pack.