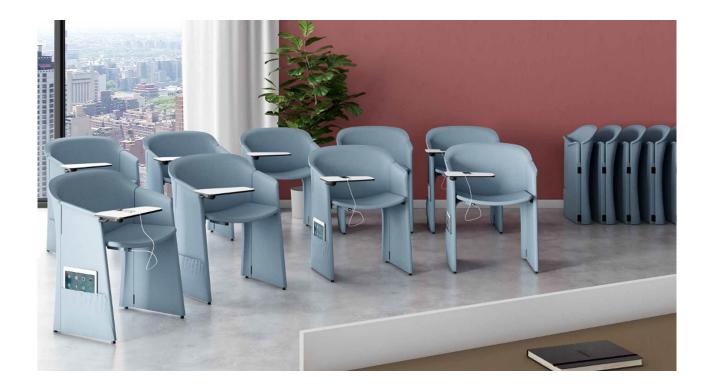

# **Pochette**

Design by Favaretto & Partners

Pochette is the innovative, foldable and comfortable evolution of the classic armchair, typical of common areas and conference rooms. Minimalist shapes to which you can add a side pocket for documents, a folding writing tablet and USB ports with battery pack.

Its extreme lightness stands out. The elastic back without metal insert distinguishes Pochette for its high comfort and functional quality. Furthermore, being foldable, the chair can be folded up and stored in small spaces.

## **Accessories**

Document side pocket, fl ip-open writing tablet, battery pack.