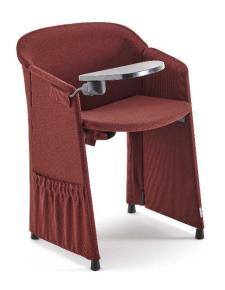

# **Pochette**

Design by Favaretto & Partners

Pochette is the innovative, foldable and comfortable evolution of the classic armchair, typical of common areas and conference rooms. Minimalist shapes to which you can add a side pocket for documents, a folding writing tablet and USB ports with battery pack.

Its extreme lightness stands out. The elastic back without metal insert distinguishes Pochette for its high comfort and functional quality. Furthermore, being foldable, the chair can be folded up and stored in small spaces.

## **Accessories**

Document side pocket, fl ip-open writing tablet, battery pack.