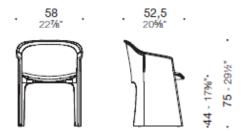

e**

Design by Favaretto & Partners

Pochette is the innovative, foldable and comfortable evolution of the classic armchair, typical of common areas and conference rooms. Minimalist shapes to which you can add a side pocket for documents, a folding writing tablet and USB ports with battery pack.

Its extreme lightness stands out. The elastic back without metal insert distinguishes Pochette for its high comfort and functional quality. Furthermore, being foldable, the chair can be folded up and stored in small spaces.





## **TECHNICAL FEATURES**



## **Structure**

Flexible cold-molded polyurethane..

### **Frame**

Metal.

**Upholstery**Fabric cat. B-F-G-L, leather, extra leather.

## **Accessories**

Document side pocket, fl ip-open writing tablet, battery pack.





# **DIMENSIONS**



Pochette, poltrona









## **HEADQUARTER**

Estel Group srl Via Santa Rosa 70 36016 Thiene (VI) – Italy Tel. +39 0445 389611 Fax +39 0445 808801 www.estel.com

The information shown is based on the latest published pricelists. Estel reserves the right to make any necessary changes to the products shown at any time without notice

ESTEL rev. 01\_06/2020