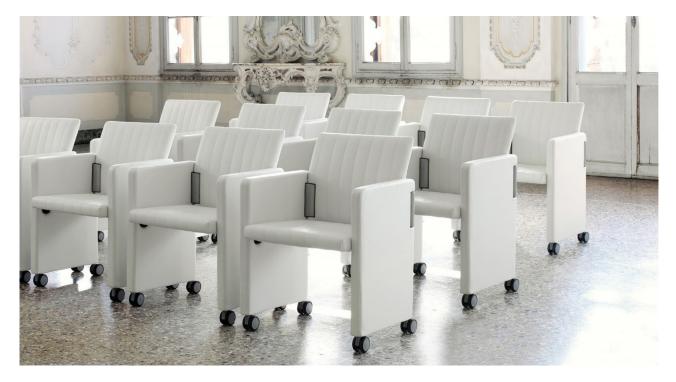

# Roota

Design by Francesco Buzzati, Enrico Rocchi

The strength of Roota lies in the possibility of being folded and stored in small spaces, with a simple manual mechanism. At the same time, being equipped with straps on seat and backrest, these armchairs can be easily connected to each other, creating in a short time a perfectly equipped and comfortable conference room.