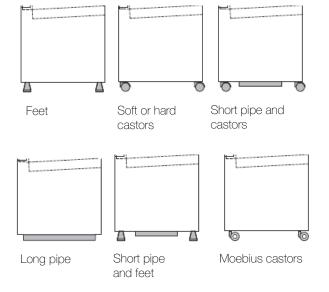

### **Castors / Feet**

Castors, double hard, soft or Moebius castors;

Feet;

Metal pipes, to be used for models with castors or feet, to hang the armchairs together.