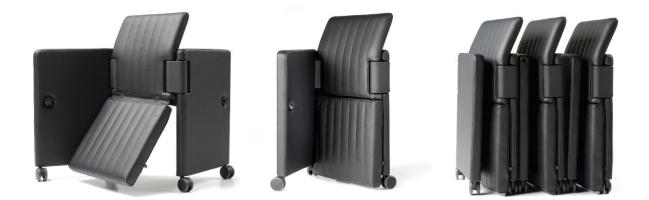

# Roota

Design by Francesco Buzzati, Enrico Rocchi

The strength of Roota lies in the possibility of being folded and stored in small spaces, with a simple manual mechanism. At the same time, being equipped with straps on seat and backrest, these armchairs can be easily connected to each other, creating in a short time a perfectly equipped and comfortable conference room.