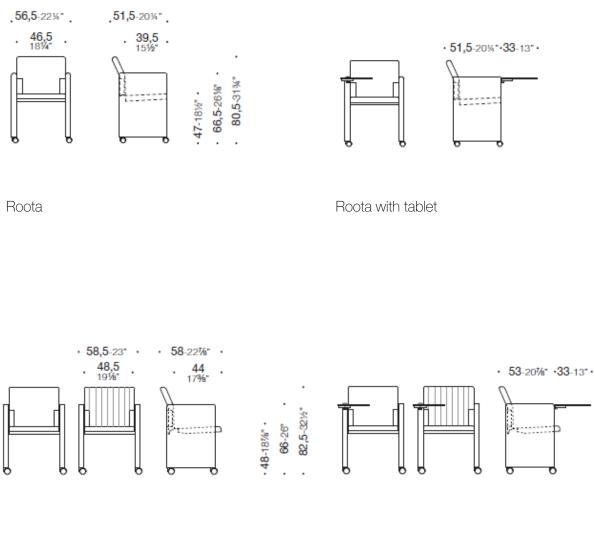

## DIMENSIONS

Roota Plus and Roota Plus canneté

Roota Plus and Roota Plus canneté with tablet

ACCESSORIES

RT hand antipanic writing tablet

Pair of clips for chairs alignment

Roota Plus Cannettè