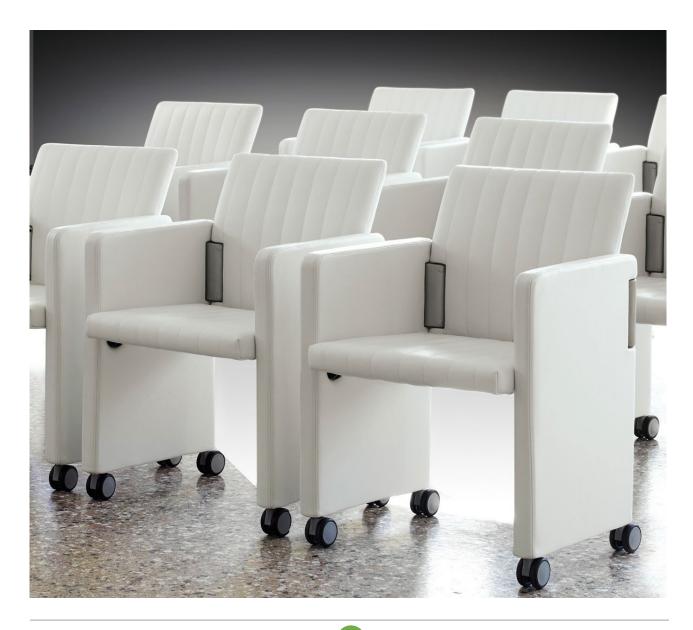

# Roota

Design by Francesco Buzzati, Enrico Rocchi

The strength of Roota lies in the possibility of being folded and stored in small spaces, with a simple manual mechanism. At the same time, being equipped with straps on seat and backrest, these armchairs can be easily connected to each other, creating in a short time a perfectly equipped and comfortable conference room.

### **Castors / Feet**

Castors, double hard, soft or Moebius castors;

Feet;

Metal pipes, to be used for models with castors or feet, to hang the armchairs together.