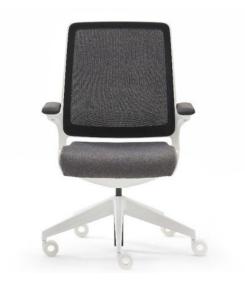

## Backrest

The structure consists of a supporting frame in polypropylene reinforced with glass fibre. The backrest can be available in the following options:

- in mesh made of PVC/PES with vynyl chloride (VCM) content
- ≤ 1 ppm or padded with a supporting mesh structure coupled with an open cell polyurethane foam with low density and upholstered in fabric.

#### Seat

The structure is in reinforced polypropylene. The padding is cold foamed with density 55 kg/cu.m and upholstered in fabric.

## Armrests

The armrests are part of the backrest and they have a spherical rotation system for the adjustment of their opening and inclination according to the users' needs when they read their devices.