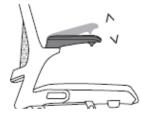

#### Base

The base with a diameter of 65 cm is available in polyamide or in aluminum. The self-braking pivoting wheels with diam. 60 mm are in soft or hard rubber (in black colour for the polyamide base, with aluminum central round insert for the aluminum base). Available with feet as well.