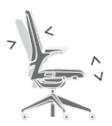

Design by Estel R&D

Selfi is a latest generation office chair whose synchro seat-back operation is provided by a system of levers, fulcrums and springs, which is a core element of the load-bearing fiber-loaded propylene structure. The armrests include a ball joint that allows adjusting inclination and rotation.

## Armrests

The armrests are part of the backrest and they have a spherical rotation system for the adjustment of their opening and inclination according to the users' needs when they read their devices.

#### Base

The base with a diameter of 65 cm is available in polyamide or in aluminum. The self-braking pivoting wheels with diam. 60 mm are in soft or hard rubber (in black colour for the polyamide base, with aluminum central round insert for the aluminum base). Available with feet as well.