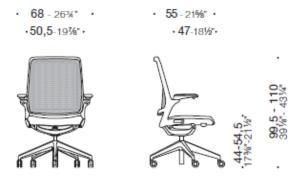

## DIMENSIONS

Self, chair with backrest in mesh and armrests

Self, chair with padded backrest and armrests