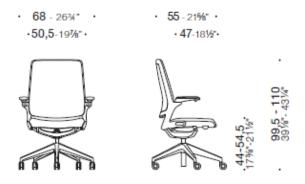

## DIMENSIONS

Self, chair with backrest in mesh and armrests

Self, chair with padded backrest and armrests