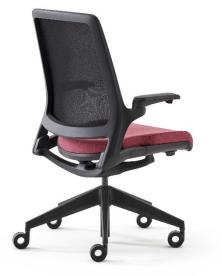

## Backrest

The structure consists of a supporting frame in polypropylene reinforced with glass fibre. The backrest can be available in the following options:

- in mesh made of PVC/PES with vynyl chloride (VCM) content
- ≤ 1 ppm or padded with a supporting mesh structure coupled with an open cell polyurethane foam with low density and upholstered in fabric.

#### Seat

The structure is in reinforced polypropylene. The padding is cold foamed with density 55 kg/cu.m and upholstered in fabric.

#### Base

The base with a diameter of 65 cm is available in polyamide or in aluminum. The self-braking pivoting wheels with diam. 60 mm are in soft or hard rubber (in black colour for the polyamide base, with aluminum central round insert for the aluminum base). Available with feet as well.