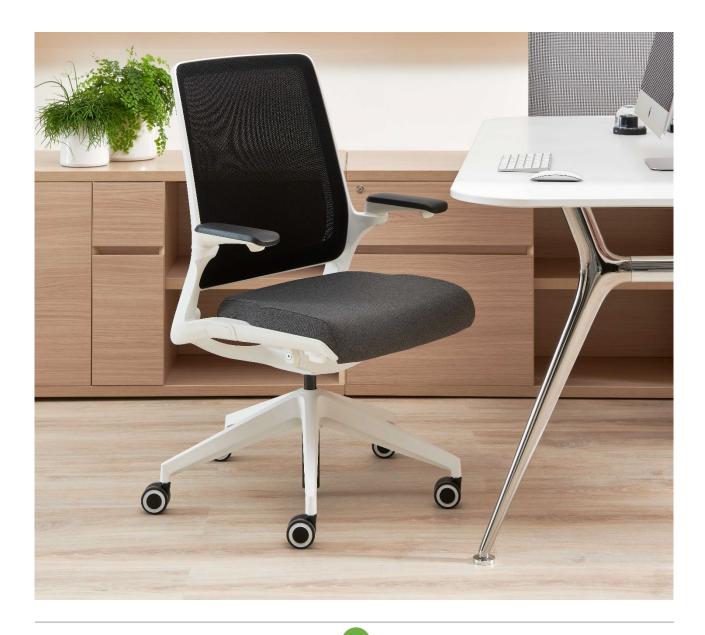

Design by Estel R&D

Selfi is a latest generation office chair whose synchro seat-back operation is provided by a system of levers, fulcrums and springs, which is a core element of the load-bearing fiber-loaded propylene structure. The armrests include a ball joint that allows adjusting inclination and rotation.

## Armrests

The armrests are part of the backrest and they have a spherical rotation system for the adjustment of their opening and inclination according to the users' needs when they read their devices.

#### Base

The base with a diameter of 65 cm is available in polyamide or in aluminum. The self-braking pivoting wheels with diam. 60 mm are in soft or hard rubber (in black colour for the polyamide base, with aluminum central round insert for the aluminum base). Available with feet as well.