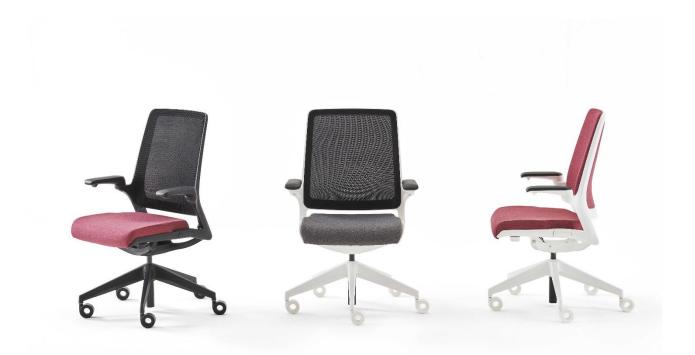

## Backrest

The structure consists of a supporting frame in polypropylene reinforced with glass fibre. The backrest can be available in the following options:

- in mesh made of PVC/PES with vynyl chloride (VCM) content
- ≤ 1 ppm or padded with a supporting mesh structure coupled with an open cell polyurethane foam with low density and upholstered in fabric.

#### Seat

The structure is in reinforced polypropylene. The padding is cold foamed with density 55 kg/cu.m and upholstered in fabric.

## Upholstery

Fabric cat. B-F-G-L, leather, extra leather

## DIMENSIONS

Self, chair with backrest in mesh and armrests

Self, chair with padded backrest and armrests