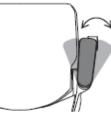

## Armrests

The armrests are part of the backrest and they have a spherical rotation system for the adjustment of their opening and inclination according to the users' needs when they read their devices.