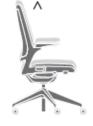

Design by Estel R&D

Selfi is a latest generation office chair whose synchro seat-back operation is provided by a system of levers, fulcrums and springs, which is a core element of the load-bearing fiber-loaded propylene structure. The armrests include a ball joint that allows adjusting inclination and rotation.

## Mechanism

The mechanism is the absolute novelty because it is not an added element, but it is integrated in the seat where the springs and the rotation fulcrum guarantee a dynamic and comfortable type mechanism as the classical Syncro autofit.

## Armrests

The armrests are part of the backrest and they have a spherical rotation system for the adjustment of their opening and inclination according to the users' needs when they read their devices.