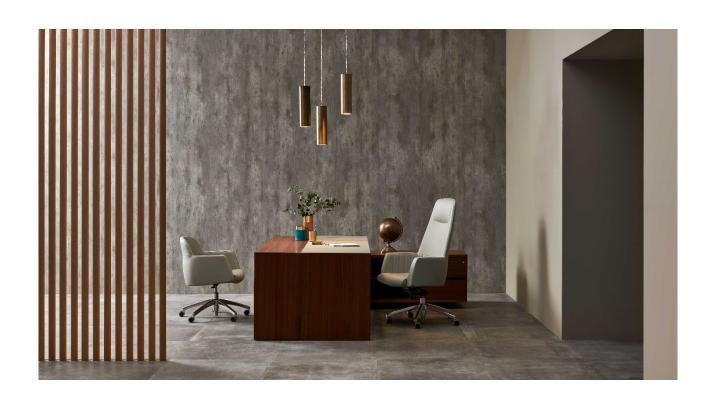

# Tulip

Design by Estel R&D

Tulip is a family of single-body armchairs for executive settings and for waiting areas and meeting rooms; three different back height options are available. The tilting mechanism guarantees the right comfort.