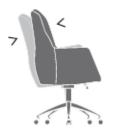

#### **Mechanism**

Pivoted: with rocking movement, with the possibility to block the chair in an horizontal position.

## pivoted mechanism

- Standard
- optional