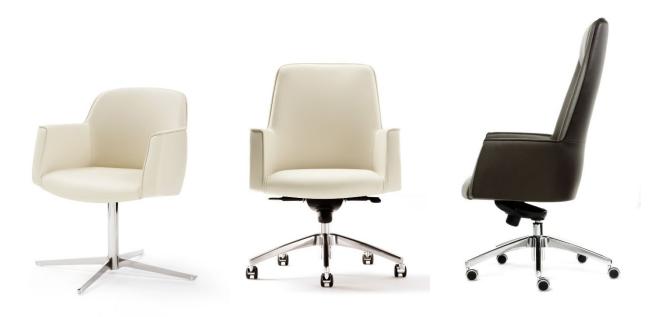

# Tulip

Design by Estel R&D

Tulip is a family of single-body armchairs for executive settings and for waiting areas and meeting rooms; three different back height options are available. The tilting mechanism guarantees the right comfort.

#### **OFFICE SEAT**

#### Shell

Shell in cold-molded polyurethane foam, padded and upholstered.

Tulip version: the armrests, the backrest and the seat are characterized by a single stitching.

Canneté Tulip version: the inner sides of the backrest and the armrests are tailored with Canneté stitching. The edge of the backrest and armrests have a single stitching.

#### **Base**

Cross-shaped base: in chromed metal, with return mechanism. It does not have gas piston for height adjustment.

#### **Mechanism**

Pivoted: with rocking movement, with the possibility to block the chair in an horizontal position.

#### **VISITOR SEAT**