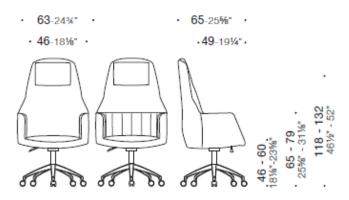

# **DIMENSIONS**

Tulip, chair with star base and low backrest

Tulip, chair with star base and medium backrest

Tulip, chair with star base and high backrest