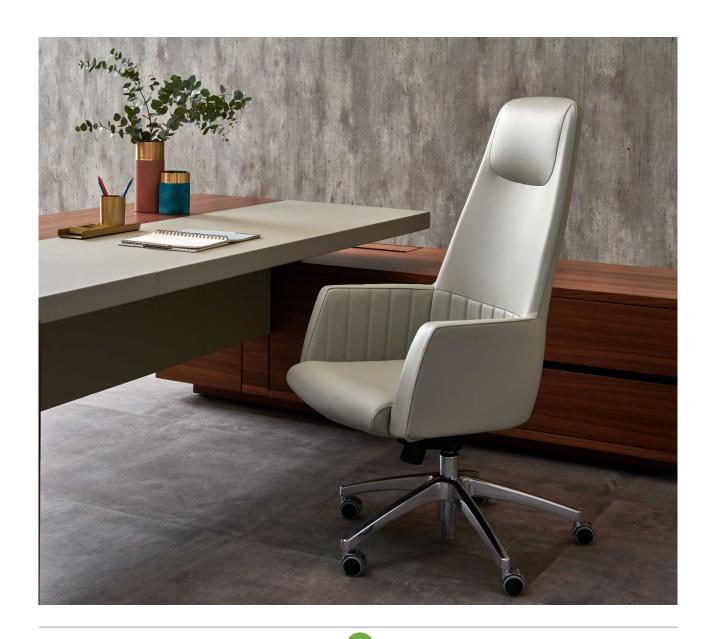

# Tulip

Design by Estel R&D

Tulip is a family of single-body armchairs for executive settings and for waiting areas and meeting rooms; three different back height options are available. The tilting mechanism guarantees the right comfort.

#### Shell

Shell in cold-molded polyurethane foam, padded and upholstered.

Tulip version: the armrests, the backrest and the seat are characterized by a single stitching.

Canneté Tulip version: the inner sides of the backrest and the armrests are tailored with Canneté stitching. The edge of the backrest and armrests have a single stitching.

#### **Base**

Cross-shaped base: in chromed metal, with return mechanism. It does not have gas piston for height adjustment.

#### **Mechanism**

Pivoted: with rocking movement, with the possibility to block the chair in an horizontal position.