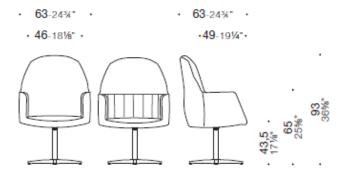

# **DIMENSIONS**

Tulip, chair with cross-shaped base and low backrest

Tulip, chair with cross-shaped base and medium backrest