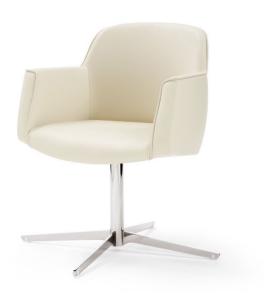

# Tulip

Design by Estel R&D

Tulip is a family of single-body armchairs for executive settings and for waiting areas and meeting rooms; three different back height options are available. The tilting mechanism guarantees the right comfort.