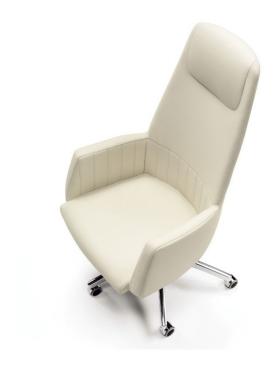

# Tulip

Design by Estel R&D

Tulip is a family of single-body armchairs for executive settings and for waiting areas and meeting rooms; three different back height options are available. The tilting mechanism guarantees the right comfort.

#### Shell

Shell in cold-molded polyurethane foam, padded and upholstered.

Tulip version: the armrests, the backrest and the seat are characterized by a single stitching.

Canneté Tulip version: the inner sides of the backrest and the armrests are tailored with Canneté stitching. The edge of the backrest and armrests have a single stitching.