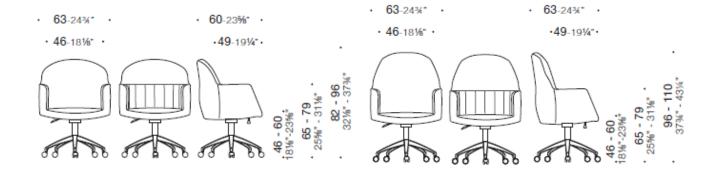

# **DIMENSIONS**

Tulip, chair with star base and low backrest

Tulip, chair with star base and medium backrest

Tulip, chair with star base and high backrest

# **DIMENSIONS**

Tulip, chair with cross-shaped base and low backrest

Tulip, chair with cross-shaped base and medium backrest