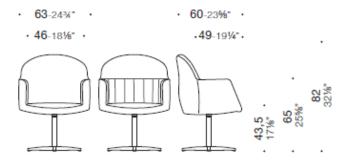

# **DIMENSIONS**

Tulip, chair with star base and low backrest

Tulip, chair with star base and medium backrest

Tulip, chair with star base and high backrest