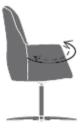

#### **Mechanism**

Pivoted: with rocking movement, with the possibility to block the chair in an horizontal position.

## pivoted mechanism

- Standard
- optional