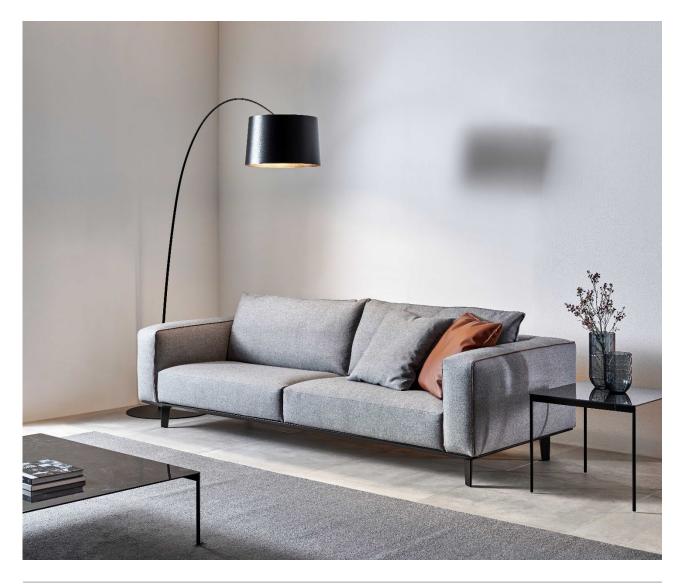

# Caresse En-vol

Caresse En-Vol is a sofa with a thin base structure, made of charcoal color glazed wood. The top, supported by triangular section feet, creates the base for cushions and armrests, whose lines are enhanced by a rim covered in leather or contrasting fabric.

#### Caresse, 55x55 ornamental cushion

Caresse, 65x65 ornamental cushion

Ornamental cushions

L268 Caresse En-vol fabric sofa with leather piping and Carbon Glacè powder coated base.

L268 Caresse En-vol fabric sofa with back and ornamental cushions.