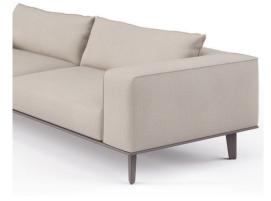

# Caresse En-vol

Caresse En-Vol is a sofa with a thin base structure, made of charcoal color glazed wood. The top, supported by triangular section feet, creates the base for cushions and armrests, whose lines are enhanced by a rim covered in leather or contrasting fabric.

## Upholstery

Upholstery: Fabric cat. B-F-G-L, leather, extra leather Contrasting piping could be upholstered with different finish is available.

## Structure

Base in Carbn Glacé powder coated metal.