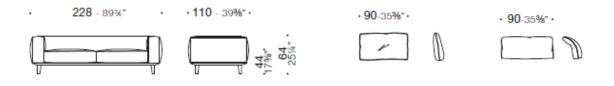

# DIMENSIONS

Caresse En-vol, W228 sofa

Caresse, L90 (35% ") back cushion Caresse, L90 (35% ") curved back cushion

Sofa with back cushions

Sofa with curved back cushions

ESTEL