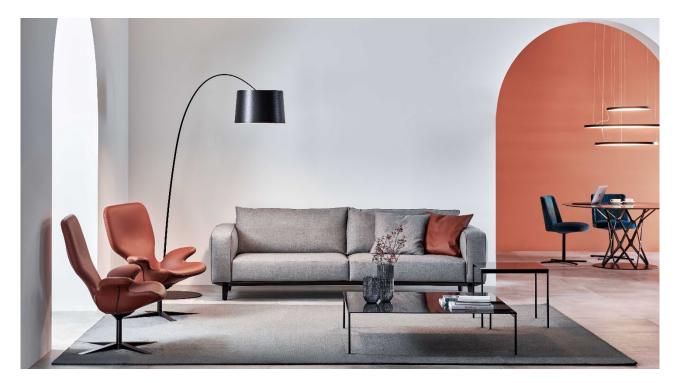

#### Caresse, 55x55 ornamental cushion

Caresse, 65x65 ornamental cushion

Ornamental cushions

L268 Caresse En-vol fabric sofa with leather piping and Carbon Glacè powder coated base.

L268 Caresse En-vol fabric sofa with back and ornamental cushions.