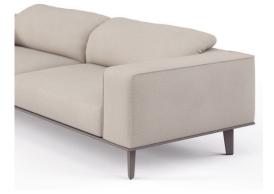

# Caresse En-vol

Caresse En-Vol is a sofa with a thin base structure, made of charcoal color glazed wood. The top, supported by triangular section feet, creates the base for cushions and armrests, whose lines are enhanced by a rim covered in leather or contrasting fabric.

## Upholstery

Upholstery: Fabric cat. B-F-G-L, leather, extra leather Contrasting piping could be upholstered with different finish is available.

## Structure

Base in Carbn Glacé powder coated metal.