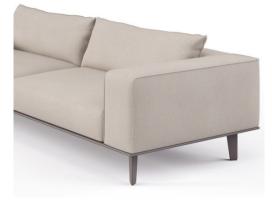

### Structure

The internal structure, in solid pine and poplar wood, supports the system of elastic spring bands.

#### Padding

The padding of structure and seat cushions is in differentiated density polyurethane foam and high thickness siliconized batting with vellutino. The backrest cushions are of the highest quality sterilised, sanitised and hypoallergenic feather.