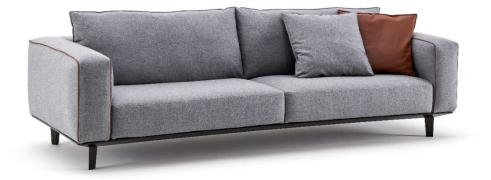

# Caresse En-vol

Caresse En-Vol is a sofa with a thin base structure, made of charcoal color glazed wood. The top, supported by triangular section feet, creates the base for cushions and armrests, whose lines are enhanced by a rim covered in leather or contrasting fabric.

## Upholstery

Upholstery: Fabric cat. B-F-G-L, leather, extra leather Contrasting piping could be upholstered with different finish is available.

#### Caresse, 55x55 ornamental cushion

Caresse, 65x65 ornamental cushion

Ornamental cushions

L268 Caresse En-vol fabric sofa with leather piping and Carbon Glacè powder coated base.

L268 Caresse En-vol fabric sofa with back and ornamental cushions.