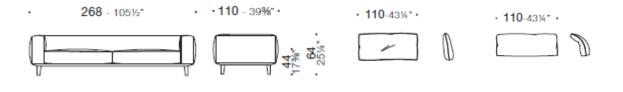

# DIMENSIONS

Caresse En-vol, W268 sofa

Caresse, L110 back cushion Caresse, L110 curved back cushion

Sofa with back cushions

Sofa with curved back cushions