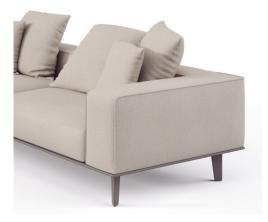

# Caresse En-vol

Caresse En-Vol is a sofa with a thin base structure, made of charcoal color glazed wood. The top, supported by triangular section feet, creates the base for cushions and armrests, whose lines are enhanced by a rim covered in leather or contrasting fabric.

## Upholstery

Upholstery: Fabric cat. B-F-G-L, leather, extra leather Contrasting piping could be upholstered with different finish is available.

## Structure

Base in Carbn Glacé powder coated metal.