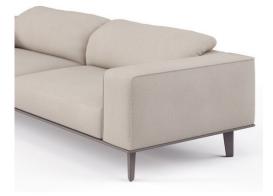

# Caresse En-vol

Caresse En-Vol is a sofa with a thin base structure, made of charcoal color glazed wood. The top, supported by triangular section feet, creates the base for cushions and armrests, whose lines are enhanced by a rim covered in leather or contrasting fabric.

## Upholstery

Upholstery: Fabric cat. B-F-G-L, leather, extra leather Contrasting piping could be upholstered with different finish is available.

## Structure

Base in Carbn Glacé powder coated metal.