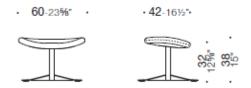

## **DIMENSIONS**

Clarke, armchair

Clarke, pouf

Clarke armchair in Soft leather.

Clarke armchair and pouf in Soft leather.