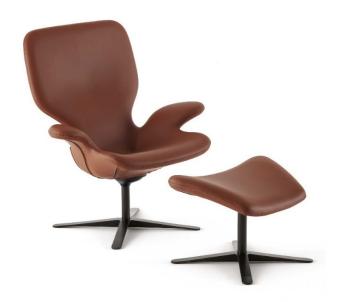

# Clarke

Design by Von Robinson

Clarke is a single-body cold-foamed polyurethane armchair with tilting mechanism and coordinated pouf. The seat rests on a swivel base in matt black painted metal. It can be upholstered in fabric or leather.

## **DIMENSIONS**

Clarke, armchair

Clarke, pouf

Clarke armchair in Soft leather.

Clarke armchair and pouf in Soft leather.