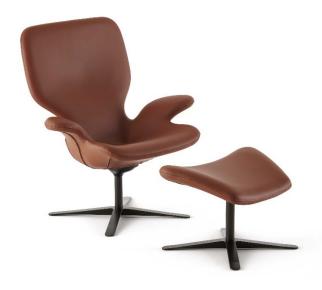

# Clarke

Design by Von Robinson

Clarke is a single-body cold-foamed polyurethane armchair with tilting mechanism and coordinated pouf. The seat rests on a swivel base in matt black painted metal. It can be upholstered in fabric or leather.

## **DIMENSIONS**

Clarke, armchair

Clarke, pouf

Clarke armchair in Soft leather.

Clarke armchair and pouf in Soft leather.