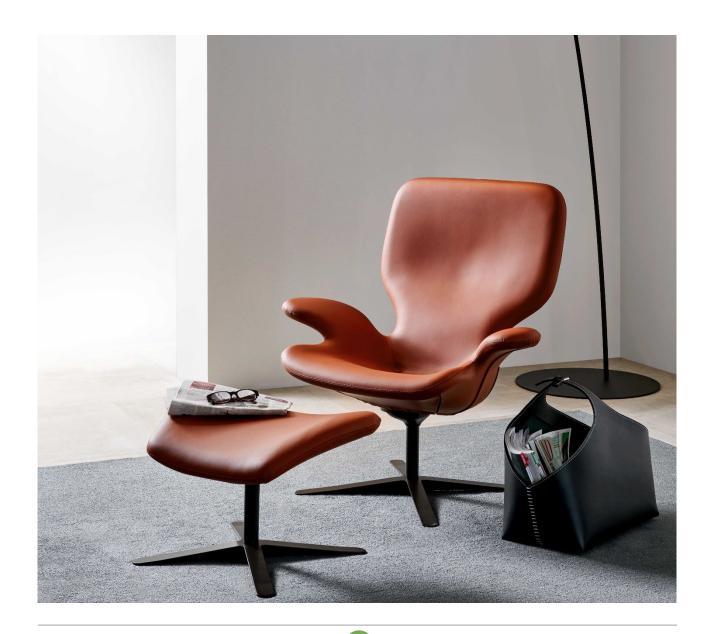

# Clarke

Design by Von Robinson

Clarke is a single-body cold-foamed polyurethane armchair with tilting mechanism and coordinated pouf. The seat rests on a swivel base in matt black painted metal. It can be upholstered in fabric or leather.

## **DIMENSIONS**

Clarke, armchair

Clarke, pouf

Clarke armchair in Soft leather.

Clarke armchair and pouf in Soft leather.