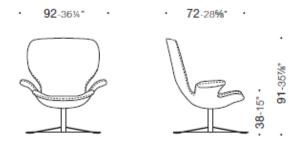

## **DIMENSIONS**

Clarke, armchair

Clarke, pouf

Clarke armchair in Soft leather.

Clarke armchair and pouf in Soft leather.