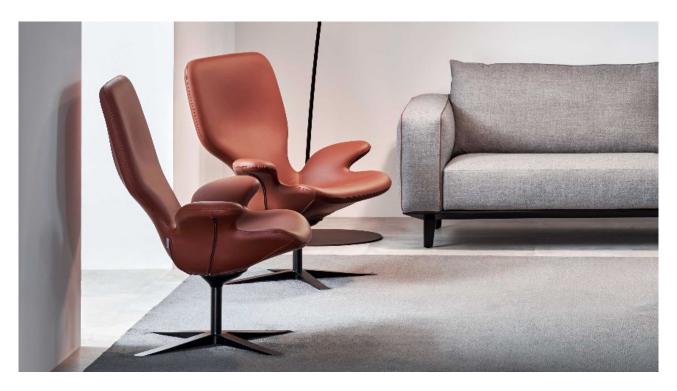

# Clarke

Design by Von Robinson

Clarke is a single-body cold-foamed polyurethane armchair with tilting mechanism and coordinated pouf. The seat rests on a swivel base in matt black painted metal. It can be upholstered in fabric or leather.

## **DIMENSIONS**

Clarke, armchair

Clarke, pouf

Clarke armchair in Soft leather.

Clarke armchair and pouf in Soft leather.