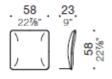

# **DIMENSIONI**

Dolly, 2 seats bench

Dolly, 3 seats bench

Dolly, backrest/armrest for bench

Dolly, linear coffe table connection