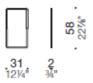

# **DIMENSIONI**

Dolly, 2 seats bench

Dolly, 3 seats bench

Dolly, backrest/armrest for bench

Dolly, linear coffe table connection