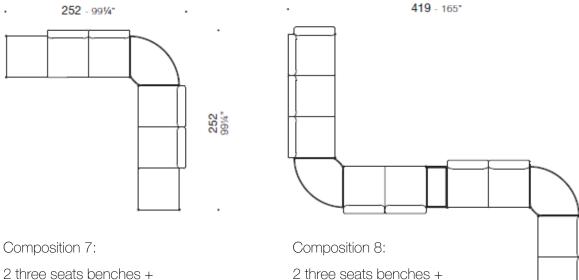

# **COMPOSIZIONI**

2 two seats benches +

2 90° coffee table connections + 1 linear coffee table connection

- 2 three seats benches +
- 1 90° coffee table connection