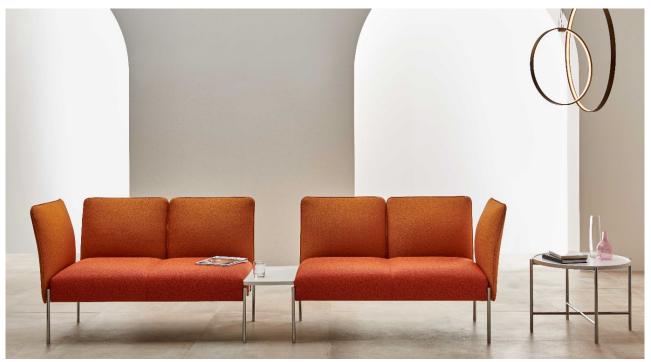

# **ACCESSORI**

Dolly, hpl coffee table ø28-accessory (1cm thk)

Dolly, lacquered coffee table ø28-accessory (2cm thk)

Composition: 4 two seats Dolly benches with 2 linear coffee table connection and 1 60° coffee table connection

Composition: 2 two seats Dolly benches with backrests and armrests, and linear coffee table connection

Composition: 2 three seats Dolly benches and 2 two seats benches with 2 60° coffee table connection and 1 linear coffee table connection.