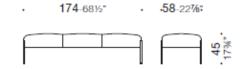

# **DIMENSIONI**

Dolly, 2 seats bench

Dolly, 3 seats bench

Dolly, backrest/armrest for bench

Dolly, linear coffe table connection