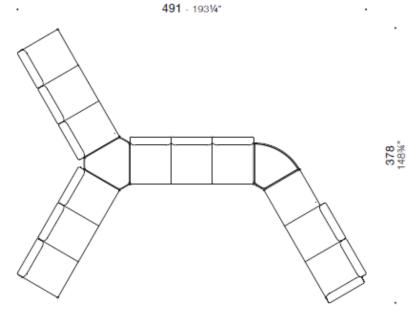

#### Composition 9:

- 4 three seats benches +
- 1 60° coffee table connection +
- 1 three-way coffee table connection