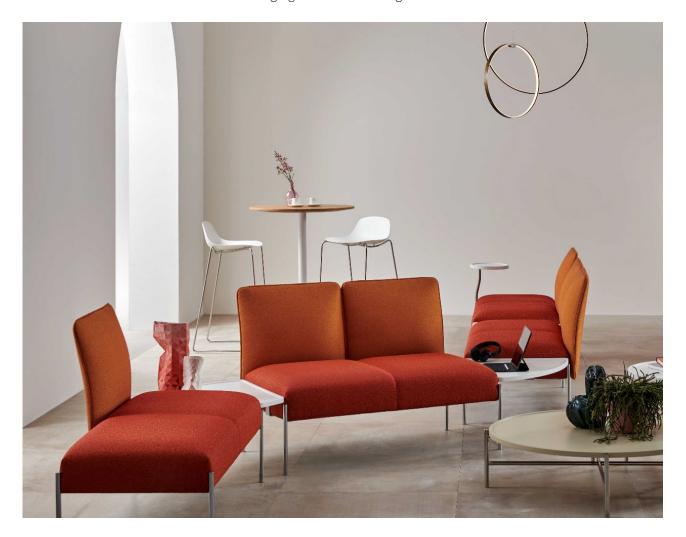

# Dolly bench

Design by Stefano Gallizioli

Dolly is a family of sofas, armchairs and benches for public spaces. Dolly bench is a modular system of soft seats, enhanced by lacquered tops and functional support and connecting elements. The removable backrest-armrest allows changing the bench configuration with ease.