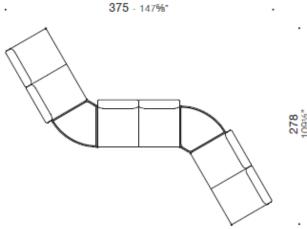

#### Composition 4:

- 3 two seats benches +
- 2 60° coffee table connections

### Composition 5:

- 2 three seats benches +
- 1 60° coffee table connection