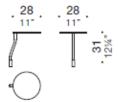

# **ACCESSORI**

Dolly, hpl coffee table ø28-accessory (1cm thk)

Dolly, lacquered coffee table ø28-accessory (2cm thk)

Composition: 4 two seats Dolly benches with 2 linear coffee table connection and 1 60° coffee table connection