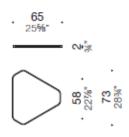

# **DIMENSIONI**

Dolly, 2 seats bench

Dolly, 3 seats bench

Dolly, backrest/armrest for bench

Dolly, linear coffe table connection