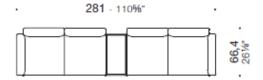

# **DIMENSIONI**

Dolly, 2 seats bench

Dolly, 3 seats bench

Dolly, backrest/armrest for bench

Dolly, linear coffe table connection