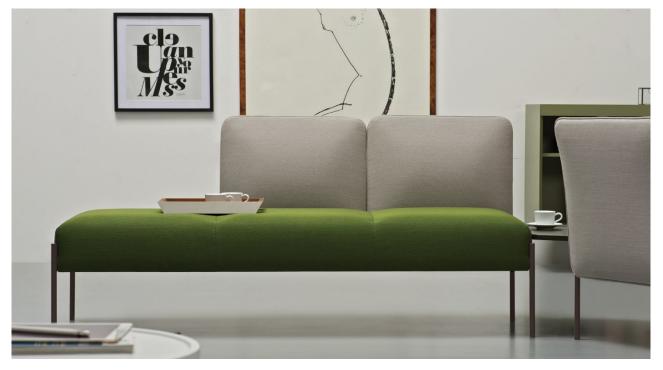

blè lacquered coffee tables.



# **DIMENSIONI**





Dolly, 2 seats bench

Dolly, 3 seats bench





Dolly, backrest/armrest for bench

Dolly, linear coffe table connection



# **DIMENSIONI**



Dolly, 60° coffe table connection



Dolly, 90° coffe table connection



Dolly, 3-way coffe table connection



# **ACCESSORI**





Dolly, hpl coffee table ø28-accessory (1cm thk)

Dolly, lacquered coffee table ø28-accessory (2cm thk)





Composition: 4 two seats Dolly benches with 2 linear coffee table connection and 1 60° coffee table connection



Composition: 2 two seats Dolly benches with backrests and armrests, and linear coffee table connection





Composition: 2 three seats Dolly benches and 2 two seats benches with 2 60° coffee table connection and 1 linear coffee table connection.



Dolly 3 seats bench with backrests.



# **COMPOSIZIONI**





#### Composition 1:

2 two seats benches +

1 linear coffee table connection

### Composition 2:

2 three seats benches +

1 linear coffee table connection



#### Composition 3:

- 3 two seats benches +
- 2 linear coffee table connections



# **COMPOSIZIONI**



#### Composition 4:

- 3 two seats benches +
- 2 60° coffee table connections

### Composition 5:

- 2 three seats benches +
- 1 60° coffee table connection



#### Composition 6:

- 2 three seats benches +
- 2 two seats benches +
- 2 60° coffee table connections +
- 1 linear coffee table connection



# **COMPOSIZIONI**



2 two seats benches +

2 90° coffee table connections + 1 linear coffee table connection

- 2 three seats benches +
- 1 90° coffee table connect