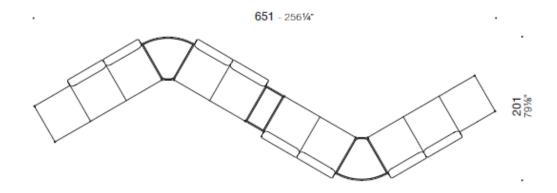

#### Composition 9:

- 4 three seats benches +
- 1 60° coffee table connection +
- 1 three-way coffee table connection