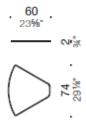

# **DIMENSIONI**

Dolly, 60° coffe table connection

Dolly, 90° coffe table connection

Dolly, 3-way coffe table connection