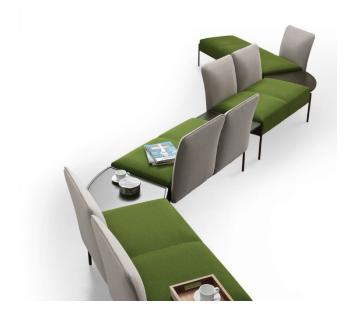

# **ACCESSORI**

Dolly, hpl coffee table ø28-accessory (1cm thk)

Dolly, lacquered coffee table ø28-accessory (2cm thk)

Composition: 4 two seats Dolly benches with 2 linear coffee table connection and 1 60° coffee table connection

Composition: 2 two seats Dolly benches with backrests and armrests, and linear coffee table connection

Composition: 2 three seats Dolly benches and 2 two seats benches with 2 60° coffee table connection and 1 linear coffee table connection.

Dolly 3 seats bench with backrests.