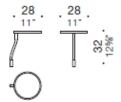

# **ACCESSORI**

Dolly, hpl coffee table ø28-accessory (1cm thk)

Dolly, lacquered coffee table ø28-accessory (2cm thk)

Composition: 4 two seats Dolly benches with 2 linear coffee table connection and 1 60° coffee table connection