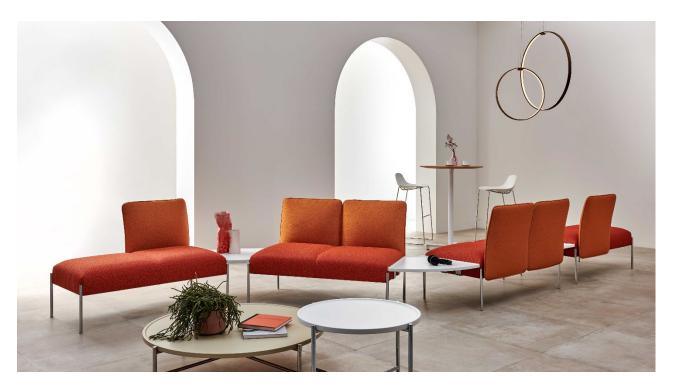

# Dolly bench

Design by Stefano Gallizioli

Dolly is a family of sofas, armchairs and benches for public spaces. Dolly bench is a modular system of soft seats, enhanced by lacquered tops and functional support and connecting elements. The removable backrest-armrest allows changing the bench configuration with ease.