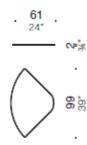

# **DIMENSIONI**

Dolly, 60° coffe table connection

Dolly, 90° coffe table connection

Dolly, 3-way coffe table connection