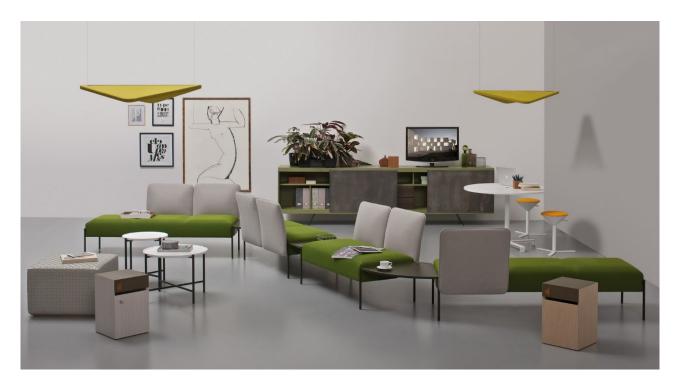

# **ACCESSORI**

Dolly, hpl coffee table ø28-accessory (1cm thk)

Dolly, lacquered coffee table ø28-accessory (2cm thk)

Composition: 4 two seats Dolly benches with 2 linear coffee table connection and 1 60° coffee table connection

Composition: 2 two seats Dolly benches with backrests and armrests, and linear coffee table connection

Composition: 2 three seats Dolly benches and 2 two seats benches with 2 60° coffee table connection and 1 linear coffee table connection.