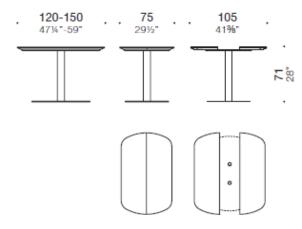

## **ACCESSORIES**

Dolly Chat, 120 (47½ ") x 75 (29½ ") /105 (41 $\frac{3}{8}$ ") or 150 (59") x 75 (29½ ") /105 (41 $\frac{3}{8}$ ") H71 (28") extensible table

2 USB charger socket 5V + 1 HDMl socket (video) + 1 USB socket