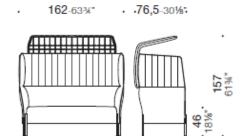

# **DIMENSIONS**

Dolly, W105 Eremo armchair on castors

Dolly, W162 Chat 2 seats sofa

Dolly, W162 Chat 2 seats sofa with canopy

Dolly, Chat sofa with castors W162