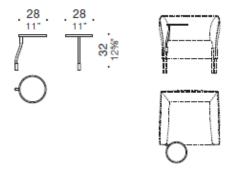

# **ACCESSORIES**

Dolly, hpl coffee table ø28 - accessory (thk 1cm)

Dolly, lacquered coffee table ø28 - accessory (thk 2cm)

Dolly, hpl coffee table 47x30 - accessory

# **DIMENSIONS**

· 81-31%" · · ·72-28%"·

· 160-63" · ·72-28%"·

Dolly, armchair

Dolly, H76 2 seats sofa

Dolly, W105 Eremo armchair

Dolly, W105 Eremo armchair with canopy