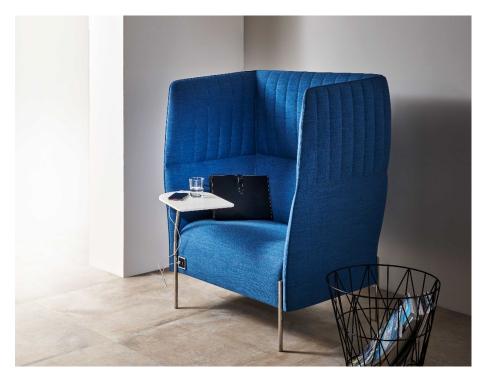

# Dolly

Design by Stefano Gallizioli

Dolly Chat is a comfortable solution for common areas and open-floor offices, suitable for interaction and sharing, but also for moments of relaxation. The set consists of two 130 cm high upholstered sofas connected by a technical panel, and can be accessorized with monitor and extendable table with wiring. Its enveloping shape, special canopy and sound-absorbing fabrics guarantee acoustic insulation up to 15 dB. The 2-4 seater Dolly Chat version which also includes a wired extendable table, is ideal for small-size meetings.

Thanks to its 127 cm high backrest, Dolly Chat can segregate acoustically protected informal meeting spaces. Its simple and contemporary lines enhanced by metal feet yield a welcoming decor suitable for relaxing moments.

Dolly Eremo armchair with canopy and lacquered diam. 28 coffee table.

Dolly Sofa and armchairs