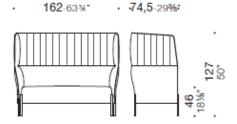

# **DIMENSIONS**

Dolly, W105 Eremo armchair on castors

Dolly, W162 Chat 2 seats sofa

Dolly, W162 Chat 2 seats sofa with canopy

Dolly, Chat sofa with castors W162

Thanks to its 127 cm high backrest, Dolly Chat can segregate acoustically protected informal meeting spaces. Its simple and contemporary lines enhanced by metal feet yield a welcoming decor suitable for relaxing moments.