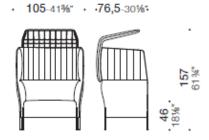

# **DIMENSIONS**

Dolly, W105 Eremo armchair on castors

Dolly, W162 Chat 2 seats sofa

Dolly, W162 Chat 2 seats sofa with canopy

Dolly, Chat sofa with castors W162