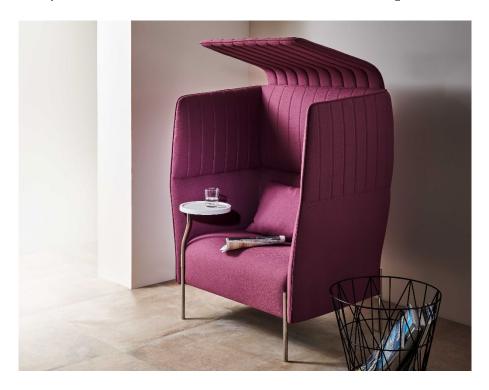

# Dolly

Design by Stefano Gallizioli

Dolly Chat is a comfortable solution for common areas and open-floor offices, suitable for interaction and sharing, but also for moments of relaxation. The set consists of two 130 cm high upholstered sofas connected by a technical panel, and can be accessorized with monitor and extendable table with wiring. Its enveloping shape, special canopy and sound-absorbing fabrics guarantee acoustic insulation up to 15 dB. The 2-4 seater Dolly Chat version which also includes a wired extendable table, is ideal for small-size meetings.

Thanks to its 127 cm high backrest, Dolly Chat can segregate acoustically protected informal meeting spaces. Its simple and contemporary lines enhanced by metal feet yield a welcoming decor suitable for relaxing moments.

Dolly Eremo armchair with canopy and lacquered diam. 28 coffee table.

Dolly Sofa and armchairs