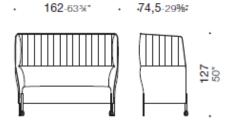

# **DIMENSIONS**

Dolly, W105 Eremo armchair on castors

Dolly, W162 Chat 2 seats sofa

Dolly, W162 Chat 2 seats sofa with canopy

Dolly, Chat sofa with castors W162