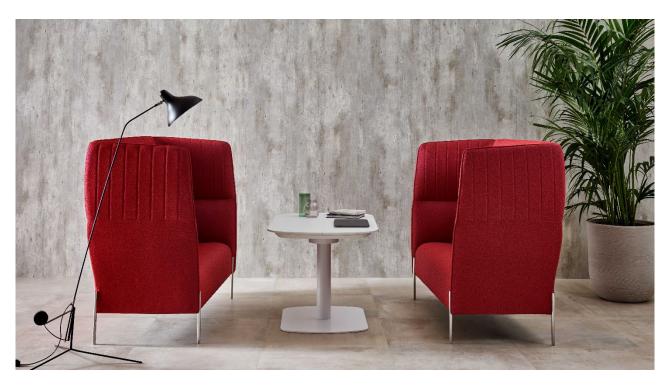

# Dolly

Design by Stefano Gallizioli

Dolly Chat is a comfortable solution for common areas and open-floor offices, suitable for interaction and sharing, but also for moments of relaxation. The set consists of two 130 cm high upholstered sofas connected by a technical panel, and can be accessorized with monitor and extendable table with wiring. Its enveloping shape, special canopy and sound-absorbing fabrics guarantee acoustic insulation up to 15 dB. The 2-4 seater Dolly Chat version which also includes a wired extendable table, is ideal for small-size meetings.

Thanks to its 127 cm high backrest, Dolly Chat can segregate acoustically protected informal meeting spaces. Its simple and contemporary lines enhanced by metal feet yield a welcoming decor suitable for relaxing moments.

# **ACCESSORIES**

Dolly, hpl coffee table ø28 - accessory (thk 1cm)

Dolly, lacquered coffee table ø28 - accessory (thk 2cm)

Dolly, hpl coffee table 47x30 - accessory