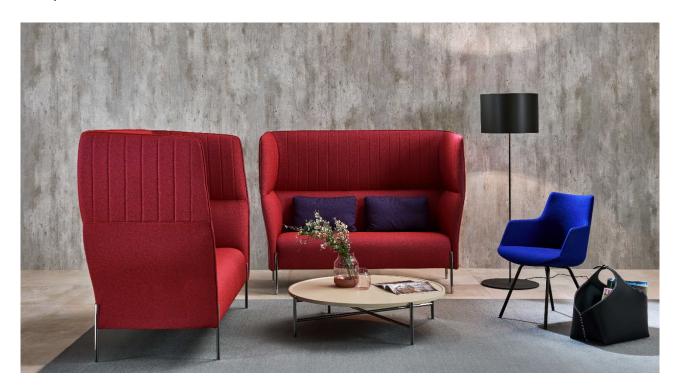

# Dolly

Design by Stefano Gallizioli

Dolly Chat is a comfortable solution for common areas and open-floor offices, suitable for interaction and sharing, but also for moments of relaxation. The set consists of two 130 cm high upholstered sofas connected by a technical panel, and can be accessorized with monitor and extendable table with wiring. Its enveloping shape, special canopy and sound-absorbing fabrics guarantee acoustic insulation up to 15 dB. The 2-4 seater Dolly Chat version which also includes a wired extendable table, is ideal for small-size meetings.

Thanks to its 127 cm high backrest, Dolly Chat can segregate acoustically protected informal meeting spaces. Its simple and contemporary lines enhanced by metal feet yield a welcoming decor suitable for relaxing moments.

#### **Accessories**

- White HPL or sablé lacquered coffee tables.
- Coffee tables in melamine on White Snow or oak MDF.

Dolly Eremo armchair with canopy and lacquered diam. 28 coffee table.

Dolly Sofa and armchairs