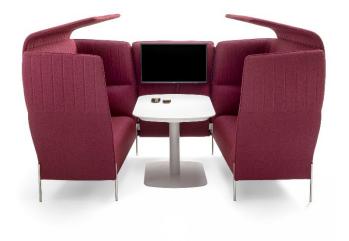

# Dolly

Design by Stefano Gallizioli

Dolly Chat is a comfortable solution for common areas and open-floor offices, suitable for interaction and sharing, but also for moments of relaxation. The set consists of two 130 cm high upholstered sofas connected by a technical panel, and can be accessorized with monitor and extendable table with wiring. Its enveloping shape, special canopy and sound-absorbing fabrics guarantee acoustic insulation up to 15 dB. The 2-4 seater Dolly Chat version which also includes a wired extendable table, is ideal for small-size meetings.

# **DIMENSIONS**

Dolly Chat, technical panel

Dolly Chat, technical panel with monitor holder

Dolly, decorative cushions (optional)

## **ACCESSORIES**

Dolly Chat, 120 (47½ ") x 75 (29½ ") /105 (41 $\frac{3}{8}$ ") or 150 (59") x 75 (29½ ") /105 (41 $\frac{3}{8}$ ") H71 (28") extensible table

2 USB charger socket 5V + 1 HDMl socket (video) + 1 USB socket