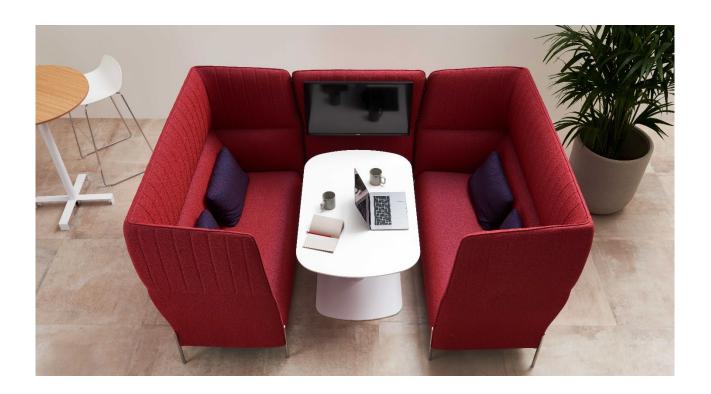

# Dolly

Design by Stefano Gallizioli

Dolly Chat is a comfortable solution for common areas and open-floor offices, suitable for interaction and sharing, but also for moments of relaxation. The set consists of two 130 cm high upholstered sofas connected by a technical panel, and can be accessorized with monitor and extendable table with wiring. Its enveloping shape, special canopy and sound-absorbing fabrics guarantee acoustic insulation up to 15 dB. The 2-4 seater Dolly Chat version which also includes a wired extendable table, is ideal for small-size meetings.

Thanks to its 127 cm high backrest, Dolly Chat can segregate acoustically protected informal meeting spaces. Its simple and contemporary lines enhanced by metal feet yield a welcoming decor suitable for relaxing moments.

2 USB charger socket 5V + 1 electrical set-up

Composition: 2 Dolly Chat sofas with technical panel and extensible table.

Dolly Chat sofas with extensible table.

Dolly Chat sofas with Dolly coffee table.

Dolly Eremo armchair with HPL coffee table with 2 USB charger sockets