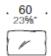

# **ACCESSORIES**

Dolly, hpl coffee table ø28 - accessory (thk 1cm)

Dolly, lacquered coffee table ø28 - accessory (thk 2cm)

Dolly, hpl coffee table 47x30 - accessory