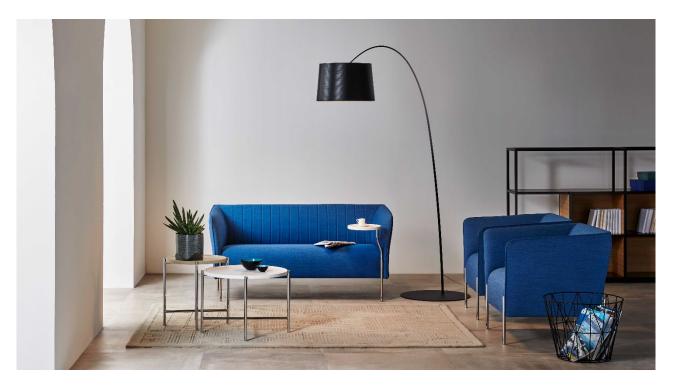

# Dolly

Design by Stefano Gallizioli

Dolly Chat is a comfortable solution for common areas and open-floor offices, suitable for interaction and sharing, but also for moments of relaxation. The set consists of two 130 cm high upholstered sofas connected by a technical panel, and can be accessorized with monitor and extendable table with wiring. Its enveloping shape, special canopy and sound-absorbing fabrics guarantee acoustic insulation up to 15 dB. The 2-4 seater Dolly Chat version which also includes a wired extendable table, is ideal for small-size meetings.

2 USB charger socket 5V + 1 electrical set-up

Composition: 2 Dolly Chat sofas with technical panel and extensible table.

Dolly Chat sofas with extensible table.

Dolly Chat sofas with Dolly coffee table.

Dolly Eremo armchair with HPL coffee table with 2 USB charger sockets