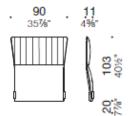

# **DIMENSIONS**

Dolly Chat, technical panel

Dolly Chat, technical panel with monitor holder

Dolly, decorative cushions (optional)