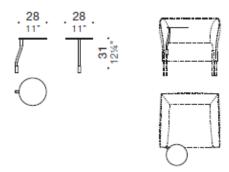

# **ACCESSORIES**

Dolly, hpl coffee table ø28 - accessory (thk 1cm)

Dolly, lacquered coffee table ø28 - accessory (thk 2cm)

Dolly, hpl coffee table 47x30 - accessory

Dolly Eremo armchair with canopy and lacquered diam. 28 coffee table.

Dolly Sofa and armchairs