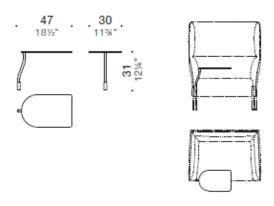

# **ACCESSORIES**

Dolly, hpl coffee table ø28 - accessory (thk 1cm)

Dolly, lacquered coffee table ø28 - accessory (thk 2cm)

Dolly, hpl coffee table 47x30 - accessory

Dolly Eremo armchair with canopy and lacquered diam. 28 coffee table.

Dolly Sofa and armchairs