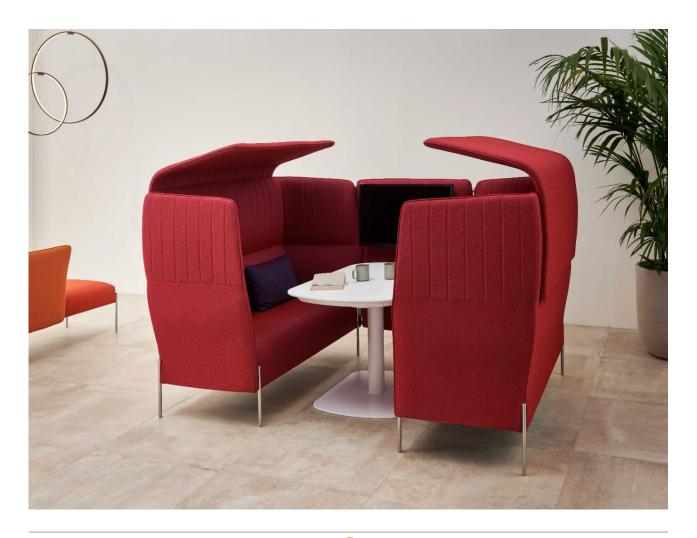

# Dolly

Design by Stefano Gallizioli

Dolly Chat is a comfortable solution for common areas and open-floor offices, suitable for interaction and sharing, but also for moments of relaxation. The set consists of two 130 cm high upholstered sofas connected by a technical panel, and can be accessorized with monitor and extendable table with wiring. Its enveloping shape, special canopy and sound-absorbing fabrics guarantee acoustic insulation up to 15 dB. The 2-4 seater Dolly Chat version which also includes a wired extendable table, is ideal for small-size meetings.

Thanks to its 127 cm high backrest, Dolly Chat can segregate acoustically protected informal meeting spaces. Its simple and contemporary lines enhanced by metal feet yield a welcoming decor suitable for relaxing moments.