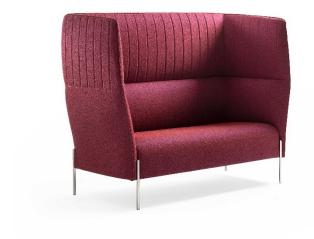

Thanks to its 127 cm high backrest, Dolly Chat can segregate acoustically protected informal meeting spaces. Its simple and contemporary lines enhanced by metal feet yield a welcoming decor suitable for relaxing moments.