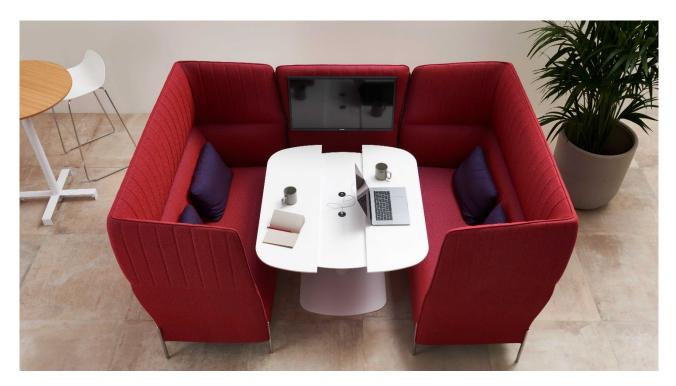

# Dolly

Design by Stefano Gallizioli

Dolly Chat is a comfortable solution for common areas and open-floor offices, suitable for interaction and sharing, but also for moments of relaxation. The set consists of two 130 cm high upholstered sofas connected by a technical panel, and can be accessorized with monitor and extendable table with wiring. Its enveloping shape, special canopy and sound-absorbing fabrics guarantee acoustic insulation up to 15 dB. The 2-4 seater Dolly Chat version which also includes a wired extendable table, is ideal for small-size meetings.

Thanks to its 127 cm high backrest, Dolly Chat can segregate acoustically protected informal meeting spaces. Its simple and contemporary lines enhanced by metal feet yield a welcoming decor suitable for relaxing moments.

## **ACCESSORIES**

Dolly Chat, 120 (47½ ") x 75 (29½ ") /105 (41 $\frac{3}{8}$ ") or 150 (59") x 75 (29½ ") /105 (41 $\frac{3}{8}$ ") H71 (28") extensible table

2 USB charger socket 5V + 1 HDMl socket (video) + 1 USB socket

2 USB charger socket 5V + 1 electrical set-up

Composition: 2 Dolly Chat sofas with technical panel and extensible table.

Dolly Chat sofas with extensible table.

Dolly Chat sofas with Dolly coffee table.

Dolly Eremo armchair with HPL coffee table with 2 USB charger sockets