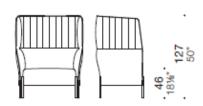

Thanks to its 127 cm high backrest, Dolly Chat can segregate acoustically protected informal meeting spaces. Its simple and contemporary lines enhanced by metal feet yield a welcoming decor suitable for relaxing moments.

# **DIMENSIONS**

· 81-31%" · · ·72-28%"·

· 160-63" · ·72-28%"·

Dolly, armchair

Dolly, H76 2 seats sofa

Dolly, W105 Eremo armchair

Dolly, W105 Eremo armchair with canopy