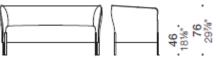

# **DIMENSIONS**

· 81-31%" · · ·72-28%"·

· 160-63" · ·72-28%"·

Dolly, armchair

Dolly, H76 2 seats sofa

Dolly, W105 Eremo armchair

Dolly, W105 Eremo armchair with canopy