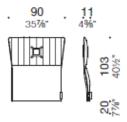

# **DIMENSIONS**

· 81-31%" · · ·72-28%"·

· 160-63" · ·72-28%"·

Dolly, armchair

Dolly, H76 2 seats sofa

Dolly, W105 Eremo armchair

Dolly, W105 Eremo armchair with canopy

# **DIMENSIONS**

Dolly, W105 Eremo armchair on castors

Dolly, W162 Chat 2 seats sofa

Dolly, W162 Chat 2 seats sofa with canopy

Dolly, Chat sofa with castors W162