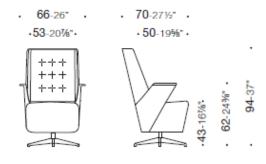

## **DIMENSIONS**

Embrasse, lounge chair with high backrest

Embrasse, lounge chair with medium backrest