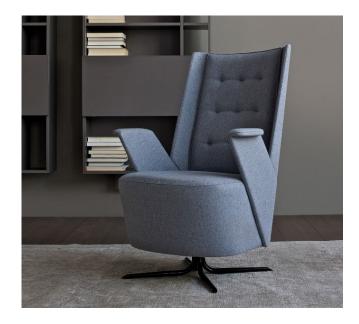

# Embrasse Lounge

Design by Jorge Pensi

Lounge version of the rich Embrasse family, recognizable by its thick seat and two back heights. The base can be mounted on a conical tube or on a plate.

#### **Accessori**

Couple of USB charger powered by a 10.000 mah power bank

Embrasse lounge chair with medium backrest and armrests

Leather Embrasse lounge chair with high backrest

Embrasse Lounge with high backrest and plate base and Embrasse Lounge with medium backrest and cross-shaped base.