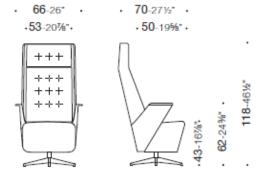

## **DIMENSIONS**

Embrasse, lounge chair with high backrest

Embrasse, lounge chair with medium backrest