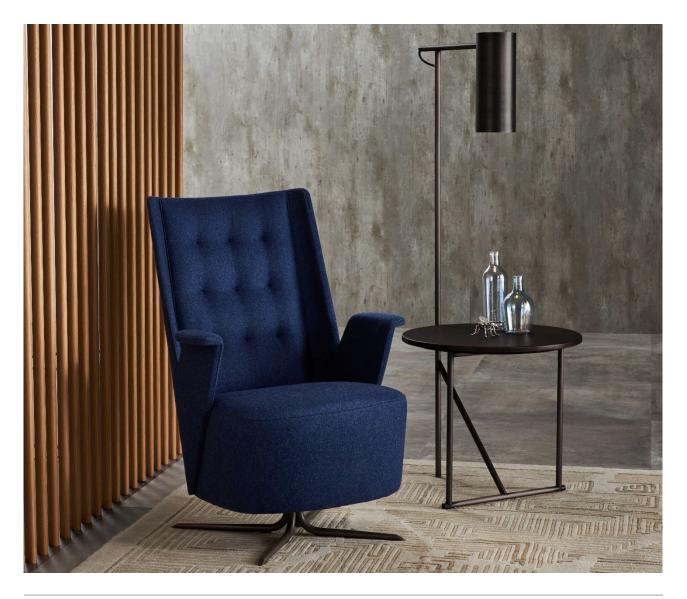

# Embrasse Lounge

Design by Jorge Pensi

Lounge version of the rich Embrasse family, recognizable by its thick seat and two back heights. The base can be mounted on a conical tube or on a plate.

#### **Accessori**

Couple of USB charger powered by a 10.000 mah power bank

Embrasse lounge chair with medium backrest and armrests

Leather Embrasse lounge chair with high backrest

Embrasse Lounge with high backrest and plate base and Embrasse Lounge with medium backrest and cross-shaped base.