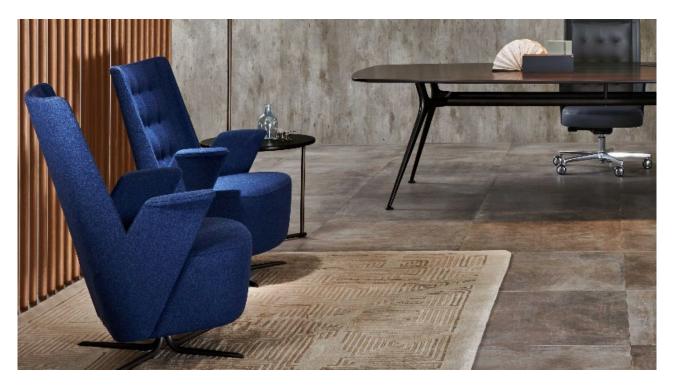

# Embrasse Lounge

Design by Jorge Pensi

Lounge version of the rich Embrasse family, recognizable by its thick seat and two back heights. The base can be mounted on a conical tube or on a plate.

#### **Accessori**

Couple of USB charger powered by a 10.000 mah power bank

Embrasse lounge chair with medium backrest and armrests

Leather Embrasse lounge chair with high backrest

Embrasse Lounge with high backrest and plate base and Embrasse Lounge with medium backrest and cross-shaped base.