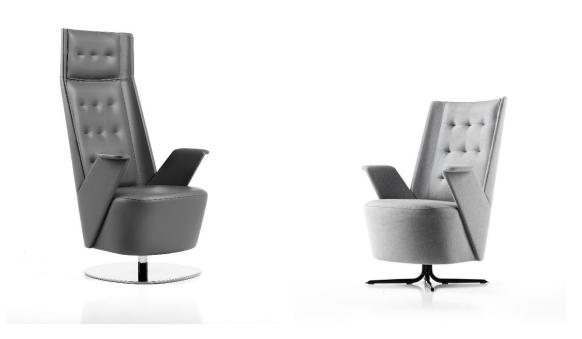

## **DIMENSIONS**

Embrasse, lounge chair with high backrest

Embrasse, lounge chair with medium backrest