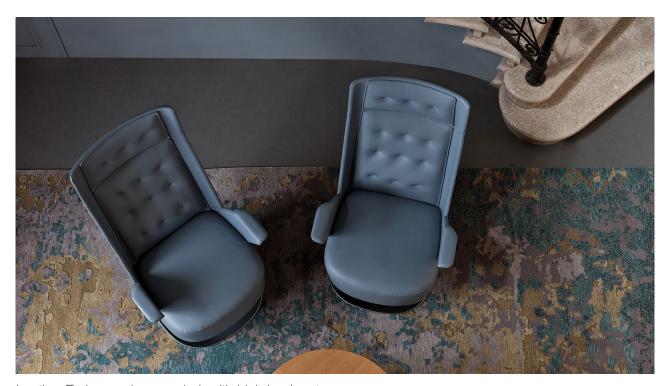

#### **Accessori**

Couple of USB charger powered by a 10.000 mah power bank

Embrasse lounge chair with medium backrest and armrests

Leather Embrasse lounge chair with high backrest

Embrasse Lounge with high backrest and plate base and Embrasse Lounge with medium backrest and cross-shaped base.