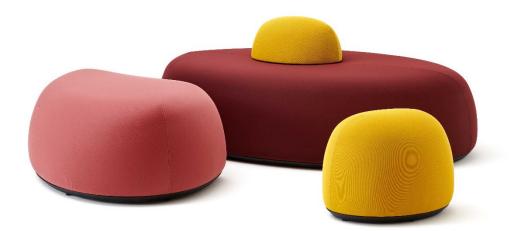

Design by OIL Design Lab

Jump is a line of poufs made up of 3 independent curved shapes that can be combined with each other. In the larger size, the removable element can also serve as a small backrest.