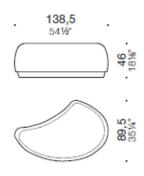

# DIMENSIONS

Jump, elliptical medium pouf

Jump, comma shaped pouf

Jump, elliptical big pouf