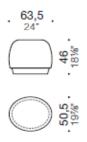

# DIMENSIONS

Jump, elliptical medium pouf

Jump, comma shaped pouf

Jump, elliptical big pouf