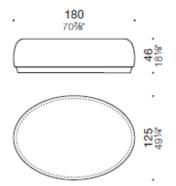

# DIMENSIONS

Jump, elliptical medium pouf

Jump, comma shaped pouf

Jump, elliptical big pouf