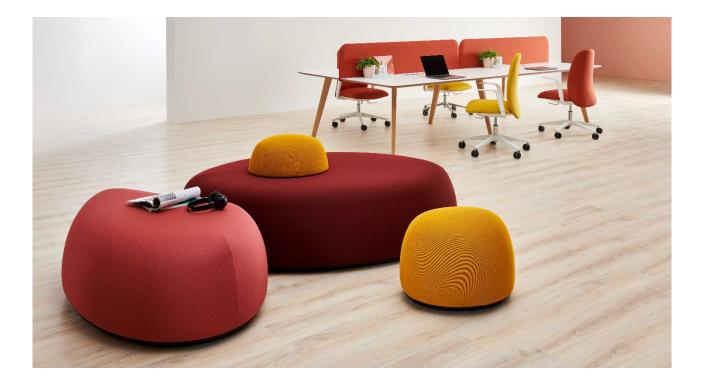

Design by OIL Design Lab

Jump is a line of poufs made up of 3 independent curved shapes that can be combined with each other. In the larger size, the removable element can also serve as a small backrest.