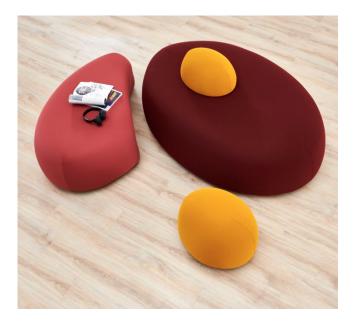

Design by OIL Design Lab

Jump is a line of poufs made up of 3 independent curved shapes that can be combined with each other. In the larger size, the removable element can also serve as a small backrest.