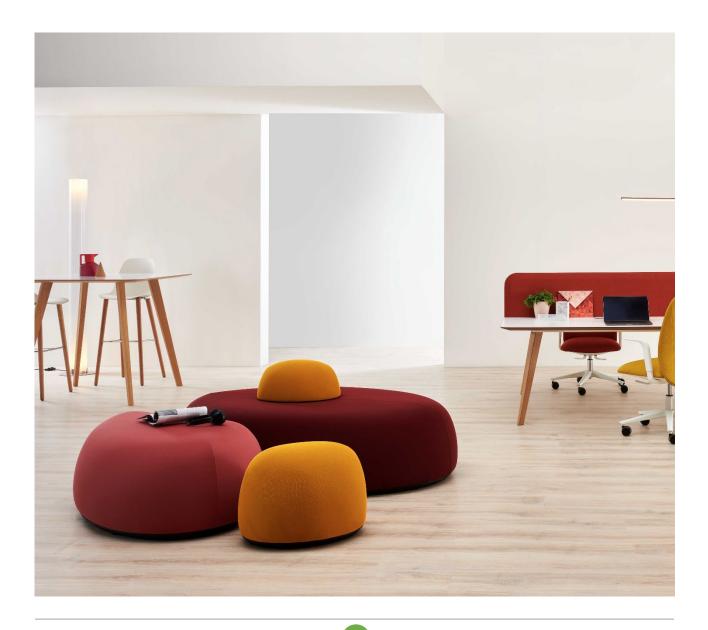

Design by OIL Design Lab

Jump is a line of poufs made up of 3 independent curved shapes that can be combined with each other. In the larger size, the removable element can also serve as a small backrest.