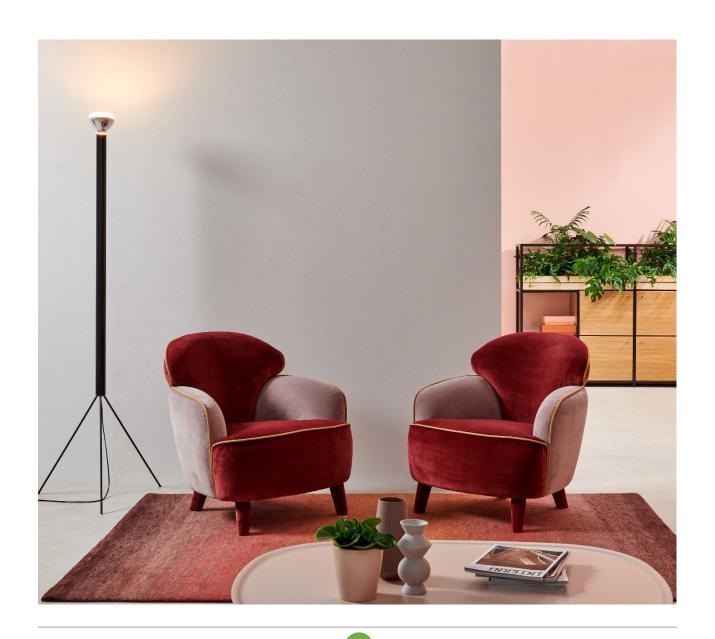

# Polpetta

Design by Favaretto & Partners

Polpetta is an iconic armchair where back, seat and armrests are independent elements; it can be upholstered in a variety of fabric combinations. The feet are fabric-upholstered.

### Base

Feet, upholstered in fabric.