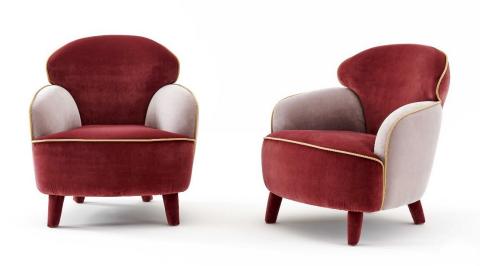

# Polpetta

Design by Favaretto & Partners

Polpetta is an iconic armchair where back, seat and armrests are independent elements; it can be upholstered in a variety of fabric combinations. The feet are fabric-upholstered.

## **Upholstery**

Fabric cat. B-F-G-L, leather, extra leather.