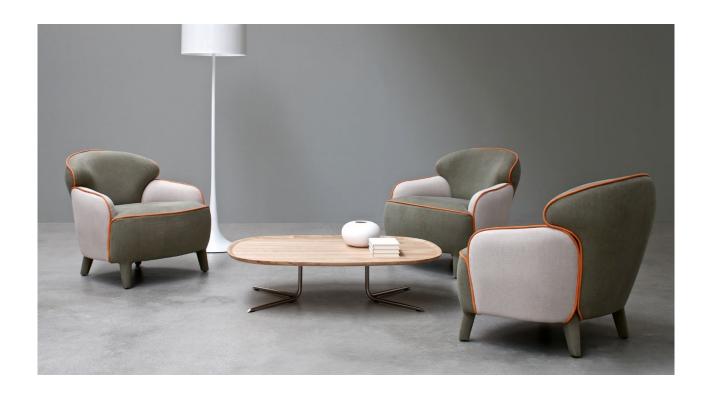

# Polpetta

Design by Favaretto & Partners

Polpetta is an iconic armchair where back, seat and armrests are independent elements; it can be upholstered in a variety of fabric combinations. The feet are fabric-upholstered.

### Base

Feet, upholstered in fabric.