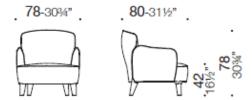

# Polpetta

Design by Favaretto & Partners

Polpetta is an iconic armchair where back, seat and armrests are independent elements; it can be upholstered in a variety of fabric combinations. The feet are fabric-upholstered.





# **TECHNICAL FEATURES**



### **Structure**

Lead-bearing structure in beech and poplar wood and spring system with elastic bands.

## **Padding**

Padding in expended densitydifferentiated polyurethane and dacron.

## **Upholstery**

Fabric cat. B-F-G-L, leather, extra leather.

### Base

Feet, upholstered in fabric.



# **DIMENSIONS**



Polpetta, armchair



Polpetta, pouf









# **CERTIFICATIONS**

In conformity to:

• UNI 9175 - 1IM Fire resistance. Fabric Medley.



## **HEADQUARTER**

Estel Group srl Via Santa Rosa 70 36016 Thiene (VI) – Italy Tel. +39 0445 389611 Fax +39 0445 808801 www.estel.com

The information shown is based on the latest published pricelists. Estel reserves the right to make any necessary changes to the products shown at any time without notice.

ESTEL rev. 02\_06/2020