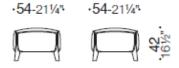

# Polpetta

Design by Favaretto & Partners

Polpetta is an iconic armchair where back, seat and armrests are independent elements; it can be upholstered in a variety of fabric combinations. The feet are fabric-upholstered.





# **TECHNICAL FEATURES**



### **Structure**

Lead-bearing structure in beech and poplar wood and spring system with elastic bands.

## **Padding**

Padding in expended densitydifferentiated polyurethane and dacron.

## **Upholstery**

Fabric cat. B-F-G-L, leather, extra leather.

### Base

Feet, upholstered in fabric.



# **DIMENSIONS**



Polpetta, armchair



Polpetta, pouf









# **CERTIFICATIONS**

In conformity to:

• UNI 9175 - 1IM Fire resistance. Fabric Medley.



## **HEADQUARTER**

Estel Group srl Via Santa Rosa 70 36016 Thiene (VI) – Italy Tel. +39 0445 389611 Fax +39 0445 808801 www.estel.com

The information shown is based on the latest published pricelists. Estel reserves the right to make any necessary changes to the products shown at any time without notice.

ESTEL rev. 02\_06/2020