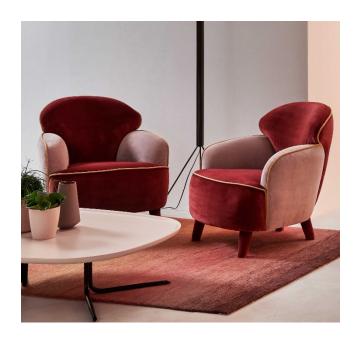

# Polpetta

Design by Favaretto & Partners

Polpetta is an iconic armchair where back, seat and armrests are independent elements; it can be upholstered in a variety of fabric combinations. The feet are fabric-upholstered.

### Base

Feet, upholstered in fabric.